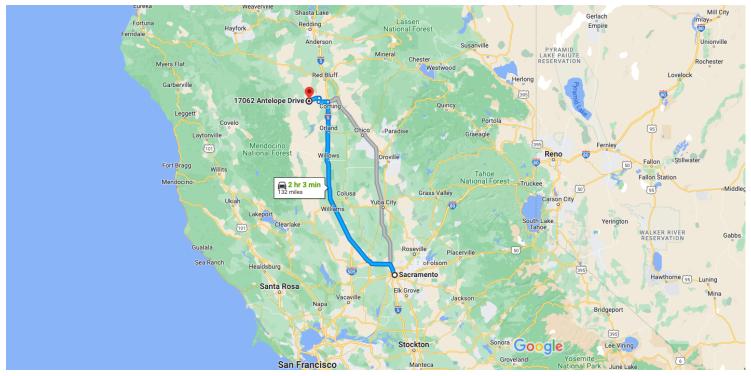

Map data ©2022 Google 50 km

## Sacramento

California, USA

## Get on I-5 N from I St

| 1               |                   | Head south on 9th St toward J St                                                             | (1.0 mi)<br>354 ft            |
|-----------------|-------------------|----------------------------------------------------------------------------------------------|-------------------------------|
| ſ               | 2.                | Turn left onto J St                                                                          | 400 ft                        |
| ᠳ               | 3.                | Turn left at the 1st cross street onto 10th St                                               |                               |
| ←               | 4.                | Turn left onto I St                                                                          | 427 ft                        |
| *               | 5.                | Use the right 2 lanes to turn right onto the I-5<br>N/State Hwy 99 ramp to Redding/Yuba City | 0.4 mi                        |
| olle            | w I-              | 5 N to Gyle Rd in Tehama County, Take exit 63                                                | 0.3 mi                        |
|                 | ow I-!<br>i I-5 I | 5 N to Gyle Rd in Tehama County. Take exit 63<br>N1 hr 44 min (*                             | 6                             |
|                 |                   | N 1 hr 44 min (*                                                                             | <b>6</b><br>117 mi)           |
| from            | 6.                | N 1 hr 44 min (*                                                                             | <b>6</b><br>117 mi)<br>117 mi |
| rom             | 6.                | N 1 hr 44 min (*<br>Merge onto I-5 N<br>Take exit 636 for Gyle Rd toward Tehama/Lo           | <b>6</b><br>117 mi)<br>117 mi |
| from<br>*<br>/* | 6.<br>7.          | N 1 hr 44 min (*<br>Merge onto I-5 N<br>Take exit 636 for Gyle Rd toward Tehama/Lo           | 6<br>111<br>S                 |

8. Sharp left onto Gyle Rd

5.0 mi

## → 9. Turn right onto Paskenta Rd

| ←   | 10. | Turn left onto Rancho Tehama Rd       | — 2.1 mi |
|-----|-----|---------------------------------------|----------|
| •   |     |                                       | 5.1 mi   |
| ←   | 11. | Turn left to stay on Rancho Tehama Rd |          |
| 6   | 12  | Turn left onto Hillcrest Dr           | 0.2 mi   |
| • 1 | 12. | full left onto finiclest bi           | — 1.2 mi |
| ←   | 13. | Turn left onto Antelope Dr            |          |
|     | 0   | Destination will be on the left       |          |
|     |     |                                       | 0.1 mi   |

17062 Antelope Dr

Corning, CA 96021, USA

These directions are for planning purposes only. You may find that construction projects, traffic, weather, or other events may cause conditions to differ from the map results, and you should plan your route accordingly. You must obey all signs or notices regarding your route.