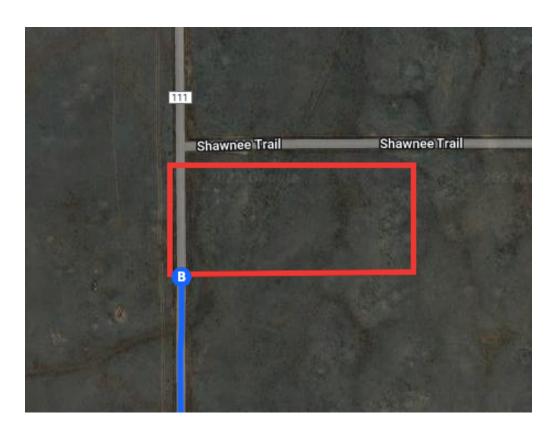

## Follow Co Rd 53 and Comanche Rd to Wahsatch Rd

|               |                                                                    | - 16 min (8.2 mi) |
|---------------|--------------------------------------------------------------------|-------------------|
| ightharpoons  | 16. Turn right onto Co Rd 53                                       |                   |
|               |                                                                    | 4.7 mi            |
| $\rightarrow$ | 17. Turn right onto Comanche Rd                                    |                   |
|               |                                                                    | 3.0 mi            |
| $\rightarrow$ | 18. Turn right onto Wahsatch Rd  1 Destination will be on the left |                   |
|               |                                                                    | 0.5 mi            |
|               |                                                                    |                   |