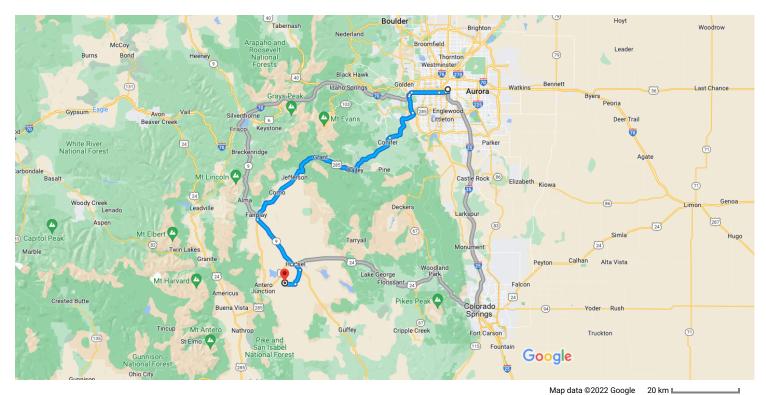

## Take N Broadway and W 8th Ave to W 6th Ave/6th Ave. Freeway

|               |                      | 7 min (                                                                                                                                                                               | (1.8 mi)                 |
|---------------|----------------------|---------------------------------------------------------------------------------------------------------------------------------------------------------------------------------------|--------------------------|
| 1             | 1.                   | Head northeast toward Cleveland Pl                                                                                                                                                    |                          |
| $\rightarrow$ | 2.                   | Turn right onto Cleveland Pl                                                                                                                                                          | 157 ft                   |
| $\rightarrow$ | 3.                   | Turn right onto N Broadway                                                                                                                                                            | 305 ft                   |
| $\rightarrow$ | 4.                   | Turn right onto W 8th Ave                                                                                                                                                             | 0.9 mi                   |
| ←             | 5.                   | Use the middle lane to turn left onto Kalamat                                                                                                                                         | 0.7 mi<br>th St          |
|               |                      |                                                                                                                                                                                       | 0.2 mi                   |
|               |                      |                                                                                                                                                                                       | 0.2 1111                 |
| Take          | US I                 | Hwy 285 S and CO-9 S to Co Rd 53 in Hartsel                                                                                                                                           |                          |
| Take          | US I                 | Hwy 285 S and CO-9 S to Co Rd 53 in Hartsel  1 hr 50 min (*  Use the right 3 lanes to turn slightly right onto 6th Ave/6th Ave. Freeway (signs for I-25)                              | 104 mi)                  |
|               | 6.                   | 1 hr 50 min (*) Use the right 3 lanes to turn slightly right ont                                                                                                                      | 104 mi)                  |
|               | 6.                   | 1 hr 50 min (*<br>Use the right 3 lanes to turn slightly right onto<br>6th Ave/6th Ave. Freeway (signs for I-25)                                                                      | 104 mi)<br>o W<br>1.9 mi |
| 7             | 6.                   | 1 hr 50 min (*) Use the right 3 lanes to turn slightly right ont 6th Ave/6th Ave. Freeway (signs for I-25) Continue to follow 6th Ave. Freeway                                        | 104 mi)<br>o W<br>1.9 mi |
| <i>₹</i>      | 6.<br><b>1</b><br>7. | 1 hr 50 min (* Use the right 3 lanes to turn slightly right onto 6th Ave/6th Ave. Freeway (signs for I-25) Continue to follow 6th Ave. Freeway  Continue onto US-6 W/6th Ave. Freeway | 104 mi)<br>o W<br>1.9 mi |

5.1 mi

10. Merge onto CO-470 E

| r             | 11. | Take exit 5A to merge onto US-285 S/US F<br>285 S toward Fairplay | ,        |  |
|---------------|-----|-------------------------------------------------------------------|----------|--|
| <b>↑</b>      | 12. | Continue onto US-285 S/US Hwy 285 S                               | 12.8 mi  |  |
| ←             | 13. | Turn left onto CO-9 S                                             | 55.4 mi  |  |
| ←             | 14. | Turn left onto US-24 E                                            | 16.1 mi  |  |
| $\rightarrow$ | 15. | Turn right onto CO-9 S                                            | — 1.1 mi |  |
|               |     |                                                                   | 2.0 mi   |  |

## Follow Co Rd 53 and Comanche Rd to Wahsatch Rd

|               |                                                                    | - 16 min (8.2 mi) |
|---------------|--------------------------------------------------------------------|-------------------|
| ightharpoons  | 16. Turn right onto Co Rd 53                                       |                   |
|               |                                                                    | 4.7 mi            |
| $\rightarrow$ | 17. Turn right onto Comanche Rd                                    |                   |
|               |                                                                    | 3.0 mi            |
| $\rightarrow$ | 18. Turn right onto Wahsatch Rd  1 Destination will be on the left |                   |
|               |                                                                    | 0.5 mi            |
|               |                                                                    |                   |