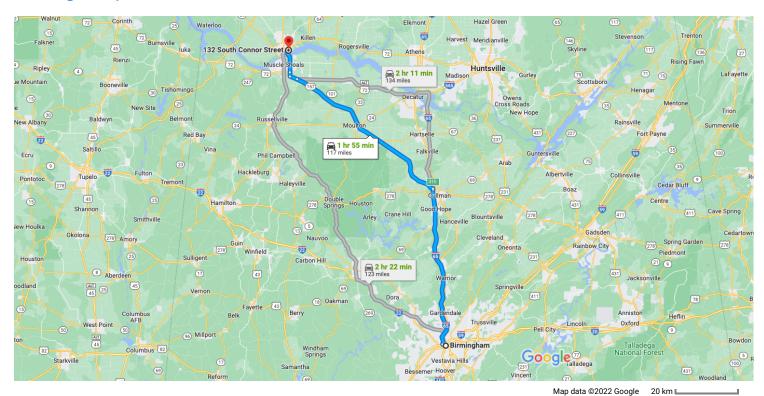

Birmingham Alabama, USA

## Get on I-65 N from 18th St N

| <b>↑</b>      | 1. | 3 min (1.4 mi)<br>Head southwest on 6th Ave N toward 18th St N                             |
|---------------|----|--------------------------------------------------------------------------------------------|
| $\rightarrow$ | 2. | 0.1 mi<br>Turn right at the 1st cross street onto 18th St N                                |
| ←             | 3. | Turn left onto 11th Ave N                                                                  |
| Ϋ́            | 4. | 0.2 mi<br>Keep right at the fork, follow signs for I-65<br>N/Alabama and merge onto I-65 N |
|               |    | 0.6 mi                                                                                     |

## Follow I-65 N and AL-157 N to AL-133/Veterans Dr in Florence. Take the Veterans Drive exit from AL-133 N/AL-157

|               |    | 1 hr 51                                                                | min (114 mi)     |
|---------------|----|------------------------------------------------------------------------|------------------|
| *             | 5. |                                                                        | 111111 (1141111) |
| r             | 6. | Take exit 310 toward Moulton                                           | 49.1 mi          |
| ←             |    | Turn left onto AL-157 N/Section Line Rd<br>Continue to follow AL-157 N |                  |
| <b>↑</b>      | 8. | Continue straight onto US-72 ALT W                                     | 55.2 mi          |
| $\rightarrow$ | 9. | Turn right onto AL-133 N/AL-157/S Wils                                 |                  |
|               |    |                                                                        | 1.3 mi           |

| 1    |        | Continue straight to stay on AL-133 Wilson Dam Rd                           | N/AL-157/S |
|------|--------|-----------------------------------------------------------------------------|------------|
|      | •      | Continue to follow AL-133 N/AL-157                                          |            |
| 1    | 11.    | Take the Veterans Drive exit                                                | 6.2 mi     |
|      |        |                                                                             | 0.1 mi     |
|      |        |                                                                             | 0.11111    |
| Cont | inue o | on AL-133/Veterans Dr. Drive to S Cor                                       | nor St     |
|      |        | on AL-133/Veterans Dr. Drive to S Con<br>Turn right onto AL-133/Veterans Dr |            |

132 S Connor St Florence, AL 35630, USA

These directions are for planning purposes only. You may find that construction projects, traffic, weather, or other events may cause conditions to differ from the map results, and you should plan your route accordingly. You must obey all signs or notices regarding your route.