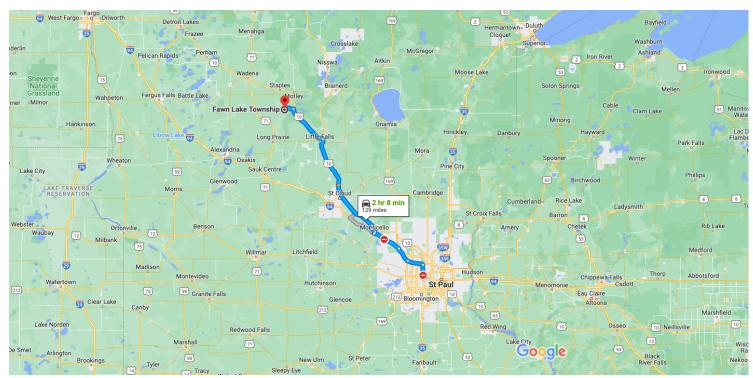

Map data ©2022 Google 20 km ■

Minneapolis Minnesota, USA

## Get on I-94 W from S 4th St and Portland Ave S

|               |          | 5 min (                                         | (1.2 mi) |
|---------------|----------|-------------------------------------------------|----------|
| 1             | 1.       | Head southeast on S 4th St                      |          |
| _             | _        | T                                               | 197 ft   |
| ١,            | ۷.       | Turn right at the 1st cross street onto S 4th A | 0.5 mi   |
| $\leftarrow$  | 3.       | Turn left onto S 10th St                        | 0.51111  |
|               |          |                                                 | 0.2 mi   |
| $\rightarrow$ | 4.       | Turn right onto Portland Ave S                  |          |
| $\rightarrow$ | 5        | Turn right onto E 15th St                       | 0.2 mi   |
| •             | <u> </u> | ram ngint onto 2 rotir ot                       | 0.1 mi   |
| $\leftarrow$  | 6.       | Turn left onto S 4th Ave                        | 0.11111  |
|               |          |                                                 | 272 ft   |
| *             | 7.       | Turn left to merge onto I-94 W                  |          |
|               |          |                                                 | 0.2 mi   |

## Follow I-94 W and US-10 W to Co Hwy 7/Co Rd 7/County 7 in Cushing

| Jusn              | ing | 1 h 54 min (101 m²)                                                                                 |
|-------------------|-----|-----------------------------------------------------------------------------------------------------|
| *                 | 8.  | 1 hr 54 min (121 mi)<br>Merge onto I-94 W                                                           |
|                   |     | 7.7 mi                                                                                              |
| Ϋ́                | 9.  | Keep left at the fork to stay on I-94 W, follow signs for Interstate 94 W/Interstate 694 W/St Cloud |
|                   |     | 8.1 mi                                                                                              |
| $\hookrightarrow$ | 10. | Keep right to stay on I-94 W, follow signs for St<br>Cloud                                          |
|                   |     | 8.1 mi                                                                                              |

| $\leftarrow$  | 11.    | Keep left to stay on I-94 W                                                     |                            |
|---------------|--------|---------------------------------------------------------------------------------|----------------------------|
| Ϋ́            | 12.    | Parts of this road may be closed at certain ti                                  |                            |
| r             | 13.    | Take exit 193 for MN-25 toward<br>Buffalo/Monticello                            | 6.1 m                      |
| $\rightarrow$ | 14.    | Use the right 2 lanes to turn right onto MN-                                    | 0.3 m<br>25 N<br>0.9 m     |
| ←             | 15.    | Use the left 2 lanes to turn left onto Park B                                   | vd SE                      |
| 1             | 16.    | Continue onto 165th Ave SE                                                      | 2.0 m                      |
| ←             | 17.    | Turn left onto US-10 W                                                          | 1.8 m                      |
| ←             |        | Keep left to stay on US-10 W  Parts of this road may be closed at certain tiles | 54.4 m<br>mes or<br>22.9 m |
| Cont          | inue d | on Co Rd 7. Drive to Pacer Dr                                                   |                            |
| ←             | _      |                                                                                 | (6.3 mi)                   |
| ←             | 20.    | Turn left onto Co Rd 26/County 26                                               | 4.8 m                      |
| $\leftarrow$  | 21.    | Turn left onto Co Rd 17                                                         | 0.3 m                      |
| ←             | 22.    | Turn left onto Pacer Dr Destination will be on the right                        | 0.9 m                      |