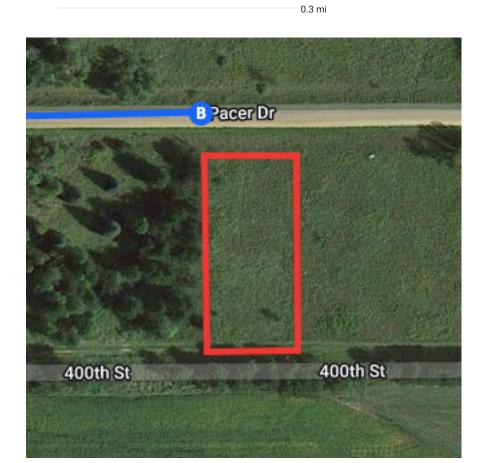

| $\leftarrow$  | 11.    | Keep left to stay on I-94 W                                                     |                            |
|---------------|--------|---------------------------------------------------------------------------------|----------------------------|
| Ϋ́            | 12.    | Parts of this road may be closed at certain ti                                  |                            |
| r             | 13.    | Take exit 193 for MN-25 toward<br>Buffalo/Monticello                            | 6.1 m                      |
| $\rightarrow$ | 14.    | Use the right 2 lanes to turn right onto MN-                                    | 0.3 m<br>25 N<br>0.9 m     |
| ←             | 15.    | Use the left 2 lanes to turn left onto Park B                                   | vd SE                      |
| 1             | 16.    | Continue onto 165th Ave SE                                                      | 2.0 m                      |
| ←             | 17.    | Turn left onto US-10 W                                                          | 1.8 m                      |
| ←             |        | Keep left to stay on US-10 W  Parts of this road may be closed at certain tiles | 54.4 m<br>mes or<br>22.9 m |
| Cont          | inue d | on Co Rd 7. Drive to Pacer Dr                                                   |                            |
| ←             | _      |                                                                                 | (6.3 mi)                   |
| ←             | 20.    | Turn left onto Co Rd 26/County 26                                               | 4.8 m                      |
| $\leftarrow$  | 21.    | Turn left onto Co Rd 17                                                         | 0.3 m                      |
| ←             | 22.    | Turn left onto Pacer Dr Destination will be on the right                        | 0.9 m                      |