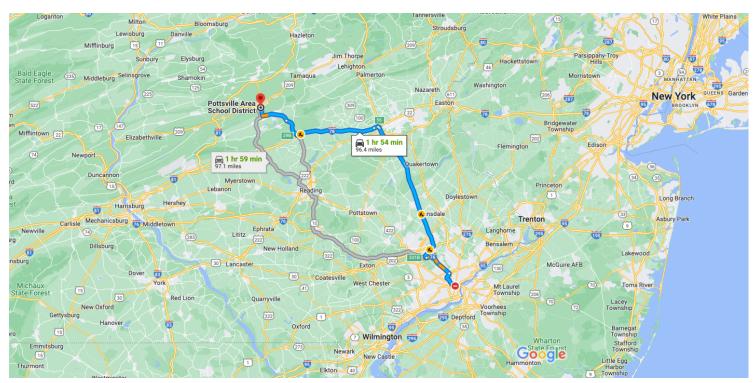

Map data ©2022 Google 20 km ■

Philadelphia

▲ This route has tolls.

Pennsylvania, USA

## Get on I-76 W from S 16th St, John F Kennedy Blvd and John F Kennedy Blvd Bridge

| <b>↑</b>      | 1. |                                                                | (1.5 mi)<br>are |
|---------------|----|----------------------------------------------------------------|-----------------|
| 7             | 2. | Slight right to stay on S 15th St                              | 131 ft          |
| $\rightarrow$ | 3. | Turn right onto Sansom St                                      | 0.1 mi          |
| $\rightarrow$ | 4. | Turn right at the 1st cross street onto S 16th                 | 453 ft<br>St    |
| ←             | 5. | Turn left after Bank of America Financial Cer<br>(on the left) | 0.2 mi<br>iter  |
| <b>↑</b>      | 6. | Continue onto John F Kennedy Blvd Bridge                       | 0.3 mi          |
| 7             | 7. | Slight right onto Schuylkill Ave                               | 0.4 mi          |
| *             | 8. | Merge onto I-76 W via the ramp to Vly Forge                    | 164 ft          |
|               |    |                                                                | 0.2 mi          |

## Follow I-76 W, I-476 N and I-78 W to PA-61 N in Tilden Township. Take exit 29B from I-78 W

|              |                                 | 1 hr 18 min (78.2 mi)     |
|--------------|---------------------------------|---------------------------|
| *            | 9. Merge onto I-76 W            | 1111 18 111111 (78.21111) |
| $\leftarrow$ | 10. Keep left to stay on I-76 W | 3.9 mi                    |
|              |                                 | 8.5 mi                    |

| P         | 11.                             | Take exit 331B to merge onto I-476 N towa<br>Plymouth Mtg                                                                                                                          |                                                      |
|-----------|---------------------------------|------------------------------------------------------------------------------------------------------------------------------------------------------------------------------------|------------------------------------------------------|
| Ϋ́        | 12.                             | Keep left at the fork to stay on I-476 N<br>Toll road                                                                                                                              | 3.9 mi                                               |
| r         | 13.                             | Take exit 56 for US-22 toward Lehigh Vly/l-<br>309/Allentown/Harrisburg<br>Foll road                                                                                               | 37.7 mi<br>78/PA-                                    |
| Ϋ́        | 14.                             | Keep left at the fork and merge onto US-22                                                                                                                                         | 0.6 mi<br>W                                          |
| *         | 15.                             | Merge onto I-78 W/US-22 W                                                                                                                                                          | 1.5 mi                                               |
| r         | 16.                             | Take exit 29B for PA-61 N toward Pottsville                                                                                                                                        |                                                      |
| 7         | 17.                             | Keep right at the fork and merge onto PA-6                                                                                                                                         | 0.2 mi<br>1 N<br>0.2 mi                              |
|           |                                 |                                                                                                                                                                                    | 0.2 1111                                             |
| Follo     | w PA                            | -61 N to Timber Rd in Pottsville                                                                                                                                                   | 16 6 mi)                                             |
| Follo     | <b>w PA</b> -                   | -61 N to Timber Rd in Pottsville 25 min (** Merge onto PA-61 N                                                                                                                     | ŕ                                                    |
|           | 18.                             | 25 min (                                                                                                                                                                           | 5.5 mi                                               |
| *         | 18.                             | 25 min (*) Merge onto PA-61 N  Continue straight onto PA-61 N/Centre Turi                                                                                                          | 5.5 mi<br>npike<br>10.0 mi                           |
| <b>*</b>  | 18.<br>19.                      | 25 min (*) Merge onto PA-61 N  Continue straight onto PA-61 N/Centre Turi Continue to follow PA-61 N  Slight right                                                                 | 5.5 mi<br>npike                                      |
| ↑         | 18.<br>19.<br>10.<br>20.        | 25 min (*) Merge onto PA-61 N  Continue straight onto PA-61 N/Centre Turi Continue to follow PA-61 N  Slight right                                                                 | 5.5 mi<br>npike<br>10.0 mi<br>- 0.1 mi               |
| ↑ ↑ ↑     | 18.<br>19.<br>10.<br>20.        | 25 min (*) Merge onto PA-61 N  Continue straight onto PA-61 N/Centre Turi Continue to follow PA-61 N  Slight right  Continue onto Mt Carbon Arch Rd                                | - 5.5 mi<br>npike<br>10.0 mi<br>- 0.1 mi<br>- 0.1 mi |
| ↑ ↑ ↑ ↑ ↑ | 18.<br>19.<br>10.<br>20.<br>21. | 25 min (*) Merge onto PA-61 N  Continue straight onto PA-61 N/Centre Turn Continue to follow PA-61 N  Slight right  Continue onto Mt Carbon Arch Rd  Slight right onto S Centre St | 5.5 mi<br>npike<br>10.0 mi<br>- 0.1 mi               |