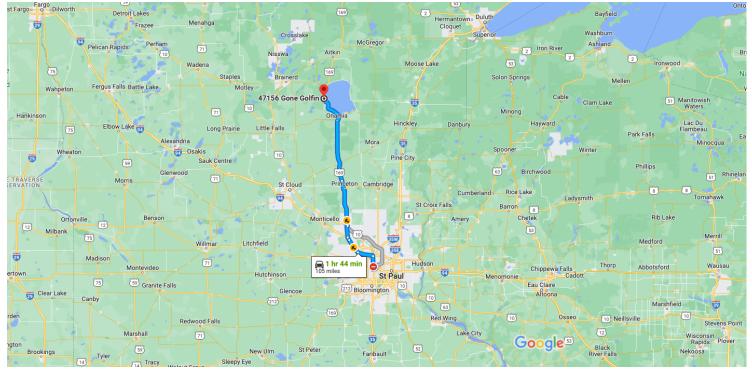

### Get on I-94 W from S 4th St and Portland Ave S

| ↑                                             | 1. | 5 m<br>Head southeast on S 4th St             | in (1.2 mi)   |  |  |
|-----------------------------------------------|----|-----------------------------------------------|---------------|--|--|
| <b>⊢</b>                                      | 2. | Turn right at the 1st cross street onto S 4th | 197 ft<br>Ave |  |  |
| ←                                             | 3. | Turn left onto S 10th St                      | 0.5 mi        |  |  |
| <b>→</b>                                      | 4. | Turn right onto Portland Ave S                | 0.2 mi        |  |  |
| <b>∽</b>                                      | 5. | Turn right onto E 15th St                     | 0.2 mi        |  |  |
| ←                                             | 6. | Turn left onto S 4th Ave                      | 0.1 mi        |  |  |
| *                                             | 7. | Turn left to merge onto I-94 W                | 272 ft        |  |  |
| Follow I-94 W and US-169 N to Kathio Township |    |                                               |               |  |  |

| * | 8. | Merge onto I-94 W                                                                                                |
|---|----|------------------------------------------------------------------------------------------------------------------|
| ٣ | 9. | 7.7 mi<br>Keep left at the fork to stay on I-94 W, follow signs<br>for Interstate 94 W/Interstate 694 W/St Cloud |
|   |    | 8.1 mi                                                                                                           |

Keep right to stay on I-94 W, follow signs for St  $\rightarrow$ 10. Cloud

1 hr 37 min (103 mi)

| 4                                      | 11. Take exit 207A-207B toward MN-101 Bypas<br>N/Elk River |                                                                |         |  |  |  |  |
|----------------------------------------|------------------------------------------------------------|----------------------------------------------------------------|---------|--|--|--|--|
| ≮                                      | 12.                                                        | Merge onto MN-101 N                                            | 1.6 mi  |  |  |  |  |
| ←                                      | 13.                                                        | Keep left to continue on US-169 N                              | 6.2 mi  |  |  |  |  |
| ↑                                      | 14.                                                        | Continue straight to stay on US-169                            | о́,     |  |  |  |  |
|                                        |                                                            |                                                                | 47.2 mi |  |  |  |  |
| Drive to Gone Golfin<br>3 min (1.0 mi) |                                                            |                                                                |         |  |  |  |  |
| ۲                                      | 15.                                                        | Turn left toward Swing-A-Way                                   | 135 ft  |  |  |  |  |
| h                                      | 16.                                                        | Turn right onto Swing-A-Way                                    |         |  |  |  |  |
| ←                                      |                                                            | Turn left onto Gone Golfin<br>Destination will be on the right | 0.3 mi  |  |  |  |  |

## 0.8 mi