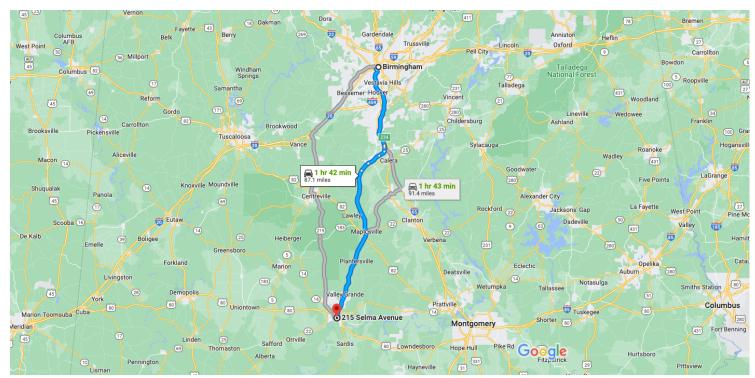

## Birmingham Alabama, USA

## Get on I-65 S from 4th Ave N

| <b>↑</b>      | 1. | 4 min (1.2 mi<br>Head southwest on 6th Ave N toward 18th St N          |    |
|---------------|----|------------------------------------------------------------------------|----|
| $\leftarrow$  | 2. | Turn left at the 2nd cross street onto 17th St N                       | ni |
| $\rightarrow$ | 3. | Turn right onto 4th Ave N                                              | ηi |
| $\leftarrow$  | 4. | Turn left onto 10th St N                                               | ni |
| *             | 5. | 377<br>Use any lane to merge onto I-65 S via the ramp to<br>Montgomery | ft |
|               |    | 0.1 n                                                                  | ηi |

# Follow I-65 S to Co Rd 87 in Calera. Take exit 234 from I-65 S

|   |    |                                      | 24 min (2 | .5.8 mi) |
|---|----|--------------------------------------|-----------|----------|
| * | 6. | Merge onto I-65 S                    |           |          |
|   |    |                                      |           | 25.6 mi  |
| 1 | 7. | Take exit 234 toward Shelby County A | irport    |          |
|   |    |                                      |           | 0.2 mi   |

#### Take Spring Creek Rd to AL-25 S in Montevallo

13 min (8.1 mi)

8. Use the left 2 lanes to turn left onto Co Rd 87 (signs for Nat'l Cemetery/American Village)

0.4 mi

| 1             | 9.  | Continue onto Smokey Rd                                        |                                    |
|---------------|-----|----------------------------------------------------------------|------------------------------------|
| 1             | 10. | Continue onto Spring Creek Rd                                  | 1.3 mi                             |
| $\rightarrow$ | 11. | Turn right to stay on Spring Creek F                           |                                    |
| ←             | 12. | Turn left onto Shelby St                                       | 4.0 mi                             |
| $\rightarrow$ | 13. | Turn right onto AL-25 S                                        | 430 ft<br>5 min (3.2 mi)           |
| ←             | 14. | Turn left onto AL-139 S                                        | 21 min (19.9 mi)                   |
| 1             | _   | Continue onto AL-22 W<br>Pass by Wells Fargo Bank (on the righ | nt in 28.2 mi)<br>34 min (28.4 mi) |

### Continue on Dallas Ave. Drive to Selma Ave

| $\rightarrow$ | 16. | Turn right onto Dallas Ave | 2 min (0.7 mi) |
|---------------|-----|----------------------------|----------------|
|               |     |                            | 0.4 mi         |
| $\leftarrow$  | 17. | Turn left onto Lapsley St  | 0.41111        |
|               |     |                            | 492 ft         |
| $\rightarrow$ | 18. | Turn right onto Selma Ave  |                |
|               |     |                            | 0.1 mi         |