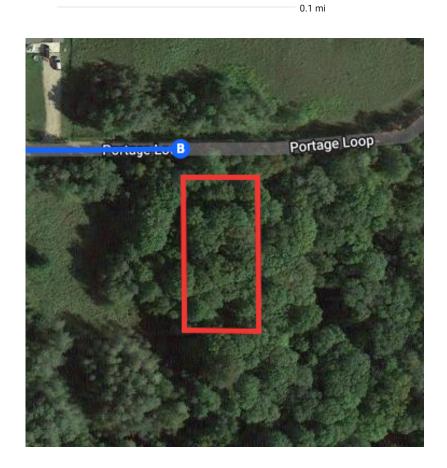

| $\leftarrow$  | 11.        | Keep left to stay on I-94 W                                                     | 0.0                          |
|---------------|------------|---------------------------------------------------------------------------------|------------------------------|
| Ϋ́            | 12.        | Keep left at the fork to stay on I-94 W                                         | - 8.9 m                      |
| r             | 13.        | Take exit 193 for MN-25 toward<br>Buffalo/Monticello                            | 6.1 m                        |
| $\rightarrow$ | 14.        | Use the right 2 lanes to turn right onto MN                                     |                              |
| ←             | 15.        | Use the left 2 lanes to turn left onto Park B                                   | - 0.9 m<br>lvd SE<br>- 2.0 m |
| 1             | 16.        | Continue onto 165th Ave SE                                                      |                              |
| ←             | 17.        | Turn left onto US-10 W                                                          | - 1.8 m                      |
| ←             | _          | Keep left to stay on US-10 W Parts of this road may be closed at certain ti     | 54.4 m<br>mes or<br>22.9 m   |
| Cont          | inue d     | on Co Rd 7. Drive to Portage Loop                                               |                              |
| ←             | _          | 8 min<br>Turn left onto Co Hwy 7/Co Rd 7/County 7<br>Continue to follow Co Rd 7 |                              |
| ←             | 20.        | Turn left onto Co Rd 26/County 26                                               | 4.8 m                        |
| ←             | 21.        | Turn left onto Co Rd 17                                                         | 0.3 m                        |
| ←             | 22.<br>① [ | Turn left onto Portage Loop Destination will be on the right                    | - 0.4 m                      |