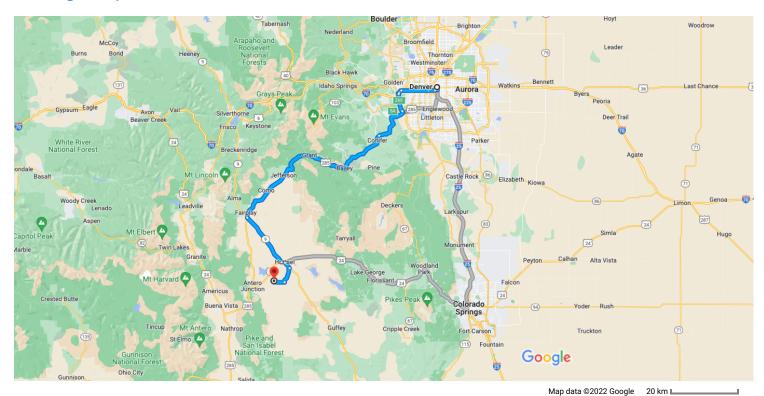

Denver Colorado, USA

## Take N Broadway and W 8th Ave to W 6th Ave/6th Ave. Freeway

|                     |                | 7 min /                                                                                                                                                          | (1.8 mi)                   |
|---------------------|----------------|------------------------------------------------------------------------------------------------------------------------------------------------------------------|----------------------------|
| <b>↑</b>            | 1.             |                                                                                                                                                                  | `                          |
| $\rightarrow$       | 2.             | Turn right onto Cleveland Pl                                                                                                                                     | 157 ft                     |
| $\rightarrow$       | 3.             | Turn right onto N Broadway                                                                                                                                       | 305 ft                     |
| $\rightarrow$       | 4.             | Turn right onto W 8th Ave                                                                                                                                        | 0.9 mi                     |
| ←                   | 5.             | Use the middle lane to turn left onto Kalamat                                                                                                                    | 0.7 mi<br>th St<br>0.2 mi  |
| Take                | US I           | Hwy 285 S and CO-9 S to Co Rd 53 in Hartsel                                                                                                                      | 0.21111                    |
| 7                   | _              | 1 hr 50 min (                                                                                                                                                    | 104 mi)                    |
|                     |                | Use the right 3 lanes to turn slightly right ont<br>6th Ave/6th Ave. Freeway (signs for I-25)<br>Continue to follow 6th Ave. Freeway                             | ,                          |
| 1                   |                | 6th Ave/6th Ave. Freeway (signs for I-25)                                                                                                                        | o W                        |
| ↑<br>  <del>`</del> | 0              | 6th Ave/6th Ave. Freeway (signs for I-25)<br>Continue to follow 6th Ave. Freeway                                                                                 | 0 W<br>1.9 mi<br>7.7 mi    |
| ·                   | 7.             | 6th Ave/6th Ave. Freeway (signs for I-25) Continue to follow 6th Ave. Freeway  Continue onto US-6 W/6th Ave. Freeway                                             | 1.9 mi<br>7.7 mi<br>1.0 mi |
| *                   | 7.<br>8.<br>9. | 6th Ave/6th Ave. Freeway (signs for I-25) Continue to follow 6th Ave. Freeway  Continue onto US-6 W/6th Ave. Freeway  Take the exit onto I-70 W toward Grand Jct | 0 W<br>1.9 mi<br>7.7 mi    |

| r                                              | 11. | Take exit 5A to merge onto US-285 S/US F<br>285 S toward Fairplay | Нwy        |  |  |  |
|------------------------------------------------|-----|-------------------------------------------------------------------|------------|--|--|--|
| <b>↑</b>                                       | 12. | Continue onto US-285 S/US Hwy 285 S                               | 12.8 mi    |  |  |  |
| ←                                              | 13. | Turn left onto CO-9 S                                             | 55.4 mi    |  |  |  |
| ←                                              | 14. | Turn left onto US-24 E                                            | 16.1 mi    |  |  |  |
| $\rightarrow$                                  | 15. | Turn right onto CO-9 S                                            | — 1.1 mi   |  |  |  |
|                                                |     |                                                                   | 2.0 mi     |  |  |  |
| Follow Co Rd 53 and Comanche Rd to Wahsatch Rd |     |                                                                   |            |  |  |  |
|                                                |     | 16 mir                                                            | n (0 1 mi) |  |  |  |

|               |     |                                                                | 16 min (8.1 mi) |
|---------------|-----|----------------------------------------------------------------|-----------------|
| $\rightarrow$ | 16. | Turn right onto Co Rd 53                                       | ,               |
| $\rightarrow$ | 17. | Turn right onto Comanche Rd                                    | 4.7 mi          |
| $\rightarrow$ |     | Turn right onto Wahsatch Rd<br>Destination will be on the left | 3.0 mi          |
|               |     |                                                                | 0.4 mi          |