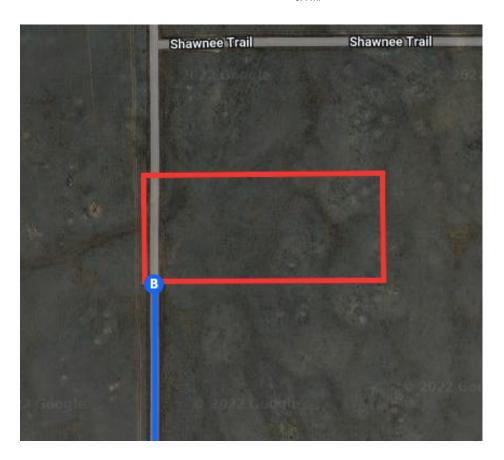

|               |     |                                                                | 16 min (8.1 mi) |
|---------------|-----|----------------------------------------------------------------|-----------------|
| $\rightarrow$ | 16. | Turn right onto Co Rd 53                                       | ,               |
| $\rightarrow$ | 17. | Turn right onto Comanche Rd                                    | 4.7 mi          |
| $\rightarrow$ |     | Turn right onto Wahsatch Rd<br>Destination will be on the left | 3.0 mi          |
|               |     |                                                                | 0.4 mi          |