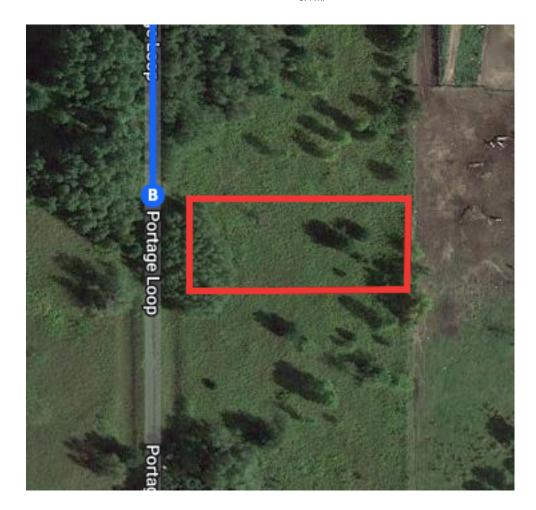

Continue on Co Rd 7. Drive to Portage Loop

| ۴  | 8<br>13. Turn left onto Co Hwy 7/Co Rd 7/Coun<br>Continue to follow Co Rd 7               | min (5.6 mi)<br>ty 7 |
|----|-------------------------------------------------------------------------------------------|----------------------|
| ۴٦ | 14. Turn left onto Co Rd 26/County 26                                                     | 4.8 mi               |
| ←  | 15. Turn left onto Co Rd 17                                                               | 0.3 mi               |
| ←  | <ul><li>16. Turn left onto Portage Loop</li><li>Destination will be on the left</li></ul> | 404 ft               |
|    |                                                                                           | 0.4 mi               |