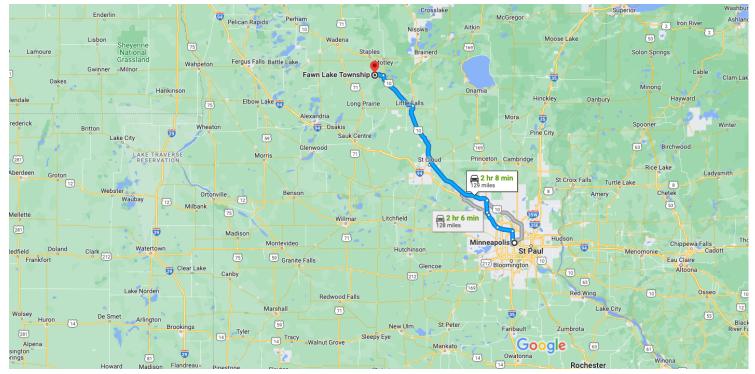

# Google Maps

Map data ©2022 Google 20 km

#### Minneapolis

### Minnesota, USA

### Get on I-94 W

|                   |                 | 6 min (2                                                                                                                                                                                                                                               |                                                                 |  |
|-------------------|-----------------|--------------------------------------------------------------------------------------------------------------------------------------------------------------------------------------------------------------------------------------------------------|-----------------------------------------------------------------|--|
| 1                 | 1.              | · ·                                                                                                                                                                                                                                                    |                                                                 |  |
|                   | 0               |                                                                                                                                                                                                                                                        | 0.1 m                                                           |  |
| ר                 | 2.              |                                                                                                                                                                                                                                                        | 410.0                                                           |  |
| Г                 | 3.              | Turn left onto S 3rd St                                                                                                                                                                                                                                | 413 f                                                           |  |
| \$                | 4.              | Use any lane to take the ramp onto I-94 W                                                                                                                                                                                                              | 0.6 m                                                           |  |
| •                 | A               | Parts of this road may be closed at certain time                                                                                                                                                                                                       | es or                                                           |  |
|                   | days            |                                                                                                                                                                                                                                                        |                                                                 |  |
|                   |                 |                                                                                                                                                                                                                                                        | 1.7 m                                                           |  |
| llow              |                 | 94 W and US-10 W to Co Hwy 7/Co Rd 7/County                                                                                                                                                                                                            | y7ir                                                            |  |
| ıshiı             |                 |                                                                                                                                                                                                                                                        | y7ir                                                            |  |
| ıshii<br><b>K</b> | <b>ng</b><br>5. | 94 W and US-10 W to Co Hwy 7/Co Rd 7/County<br>1 hr 55 min (12<br>Merge onto I-94 W                                                                                                                                                                    | <b>y 7 ir</b><br>21 mi<br>4.3 m                                 |  |
| ıshiı<br><b>R</b> | ng              | 94 W and US-10 W to Co Hwy 7/Co Rd 7/County<br>1 hr 55 min (12<br>Merge onto I-94 W                                                                                                                                                                    | <b>y 7 ir</b><br>21 mi<br>4.3 m                                 |  |
| ıshii<br><b>K</b> | <b>ng</b><br>5. | 94 W and US-10 W to Co Hwy 7/Co Rd 7/County<br>1 hr 55 min (12<br>Merge onto I-94 W<br>Keep left at the fork to stay on I-94 W, follow s<br>for Interstate 94 W/Interstate 694 W/St Cloud                                                              | <b>y 7 iı</b><br>21 mi<br>4.3 m<br>igns                         |  |
| ishii<br>K        | <b>ng</b><br>5. | 94 W and US-10 W to Co Hwy 7/Co Rd 7/County<br>1 hr 55 min (12<br>Merge onto I-94 W<br>Keep left at the fork to stay on I-94 W, follow s<br>for Interstate 94 W/Interstate 694 W/St Cloud                                                              | <b>y 7 ir</b><br>21 mi<br>4.3 m<br>igns<br>8.1 m                |  |
| ishii<br>K        | ng<br>5.<br>6.  | 94 W and US-10 W to Co Hwy 7/Co Rd 7/County<br>1 hr 55 min (12<br>Merge onto I-94 W<br>Keep left at the fork to stay on I-94 W, follow s<br>for Interstate 94 W/Interstate 694 W/St Cloud<br>Keep right to stay on I-94 W, follow signs for S<br>Cloud | <b>y 7 ir</b><br>21 mi<br>4.3 m<br>igns<br>8.1 m                |  |
| ıshiı<br>K<br>Y   | ng<br>5.<br>6.  | 94 W and US-10 W to Co Hwy 7/Co Rd 7/County<br>1 hr 55 min (12<br>Merge onto I-94 W<br>Keep left at the fork to stay on I-94 W, follow s<br>for Interstate 94 W/Interstate 694 W/St Cloud<br>Keep right to stay on I-94 W, follow signs for S<br>Cloud | <b>y 7 ir</b><br>21 mi<br>4.3 m<br>igns<br>8.1 m<br>tt<br>8.1 m |  |

## ★ 9. Merge onto MN-101 N

| _ | 10                                                          | Keen left to continue on UC 160 N | 6.2 mi  |  |  |
|---|-------------------------------------------------------------|-----------------------------------|---------|--|--|
| 1 | 10.                                                         | Keep left to continue on US-169 N | 302 ft  |  |  |
| * | 11.                                                         | Turn right to merge onto US-10 W  | 302 H   |  |  |
|   |                                                             |                                   | 69.3 mi |  |  |
| Ś | 12.                                                         | Keep left to stay on US-10 W      |         |  |  |
|   | A Parts of this road may be closed at certain times or days |                                   |         |  |  |
|   |                                                             |                                   | 22.9 mi |  |  |

Continue on Co Rd 7. Drive to Portage Loop

| ۴  | 8<br>13. Turn left onto Co Hwy 7/Co Rd 7/Coun<br>Continue to follow Co Rd 7               | min (5.6 mi)<br>ty 7 |
|----|-------------------------------------------------------------------------------------------|----------------------|
| ۴٦ | 14. Turn left onto Co Rd 26/County 26                                                     | 4.8 mi               |
| ←  | 15. Turn left onto Co Rd 17                                                               | 0.3 mi               |
| ←  | <ul><li>16. Turn left onto Portage Loop</li><li>Destination will be on the left</li></ul> | 404 ft               |
|    |                                                                                           | 0.4 mi               |