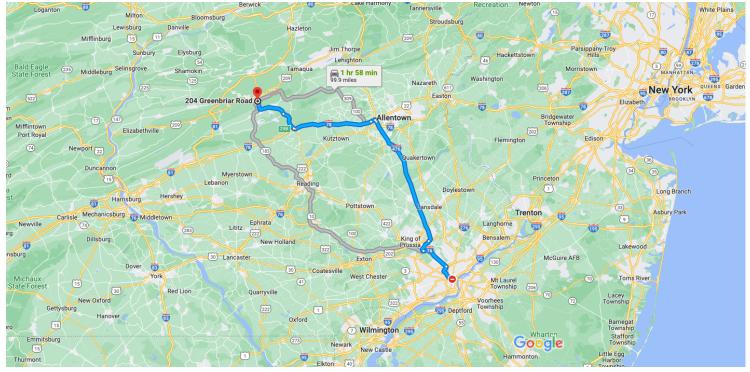

## Google Maps

Map data ©2022 Google 20 km 🖿

Philadelphia A This route has tolls. Pennsylvania, USA

## Get on I-76 W from S 16th St, John F Kennedy Blvd and John F Kennedy Blvd Bridge

| 1. | 8 min (<br>Head south on S 15th St toward S Penn Squa          | are              |  |
|----|----------------------------------------------------------------|------------------|--|
| 2. | Slight right to stay on S 15th St                              | 131              |  |
| 3. | Turn right onto Sansom St                                      | 0.1 n            |  |
| 4. | Turn right at the 1st cross street onto S 16th                 | 453<br>St        |  |
| 5. | Turn left after Bank of America Financial Cen<br>(on the left) | 0.2 mi<br>Center |  |
| 6. | Continue onto John F Kennedy Blvd Bridge                       | 0.3 n            |  |
| 7. | Slight right onto Schuylkill Ave                               | 0.4 n            |  |
| 8. | Merge onto I-76 W via the ramp to Vly Forge                    | 164              |  |
|    | 76 W, I-476 N and I-78 W to PA-61 N in Tilden                  | 0                |  |

 ↑
 1 hr 18 min (78.2 mi)

 ↑
 9. Merge onto I-76 W

 ↓
 3.9 mi

 ↓
 10. Keep left to stay on I-76 W

8.5 mi

| ŕ | 11. Take exit 331B to merge onto I-476 N tow<br>Plymouth Mtg |                                                                                                       |  |  |
|---|--------------------------------------------------------------|-------------------------------------------------------------------------------------------------------|--|--|
| ٣ | -                                                            | 3.9 mi<br>Keep left at the fork to stay on I-476 N<br>Foll road                                       |  |  |
| ŕ |                                                              | 37.7 mi<br>Take exit 56 for US-22 toward Lehigh Vly/I-78/PA-<br>309/Allentown/Harrisburg<br>Foll road |  |  |
| ٣ | 14.                                                          | 0.6 mi<br>Keep left at the fork and merge onto US-22 W                                                |  |  |
| * | 15.                                                          | Merge onto I-78 W/US-22 W                                                                             |  |  |
| r | 16.                                                          | 21.7 mi<br>Take exit 29B for PA-61 N toward Pottsville                                                |  |  |
| Y | 17.                                                          | 5                                                                                                     |  |  |
|   |                                                              | 0.2 mi                                                                                                |  |  |

Follow PA-61 N to Timber Rd in Pottsville

| * | 10         | Morgo opto DA 61 N                                              | 25 min (16.6 mi) |
|---|------------|-----------------------------------------------------------------|------------------|
| ^ | 18.        | Merge onto PA-61 N                                              | 5.5 mi           |
| 1 | 19.<br>🕕 ( | Continue straight onto PA-61 N/Ce<br>Continue to follow PA-61 N | entre Turnpike   |
| 7 | 20.        | Slight right                                                    | 10.0 mi          |
| 1 | 21.        | Continue onto Mt Carbon Arch Rd                                 | 0.1 mi           |
| 7 | 22.        | Slight right onto S Centre St                                   |                  |
| ← | 23.        | Turn left onto Main St                                          | 0.1 mi           |
| ← | 24.        | Turn left onto Greenbriar Rd                                    | 0.5 mi           |
| 5 | 25.        | Slight left onto Timber Rd<br>Destination will be on the left   | 0.2 mi           |
|   | _          |                                                                 | 164 ft           |