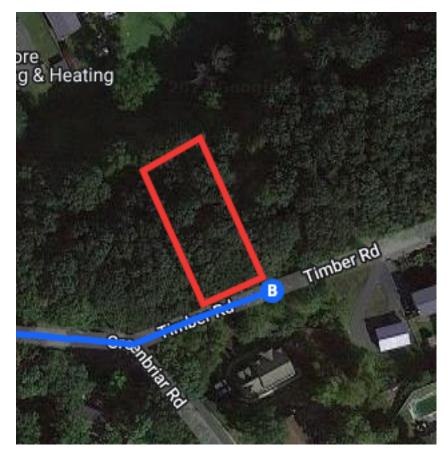

Follow PA-61 N to Timber Rd in Pottsville

| * | 10         | Morgo opto DA 61 N                                              | 25 min (16.6 mi) |
|---|------------|-----------------------------------------------------------------|------------------|
| ^ | 18.        | Merge onto PA-61 N                                              | 5.5 mi           |
| 1 | 19.<br>🕕 ( | Continue straight onto PA-61 N/Ce<br>Continue to follow PA-61 N | entre Turnpike   |
| 7 | 20.        | Slight right                                                    | 10.0 mi          |
| 1 | 21.        | Continue onto Mt Carbon Arch Rd                                 | 0.1 mi           |
| 7 | 22.        | Slight right onto S Centre St                                   |                  |
| ← | 23.        | Turn left onto Main St                                          | 0.1 mi           |
| ← | 24.        | Turn left onto Greenbriar Rd                                    | 0.5 mi           |
| 5 | 25.        | Slight left onto Timber Rd<br>Destination will be on the left   | 0.2 mi           |
|   | _          |                                                                 | 164 ft           |