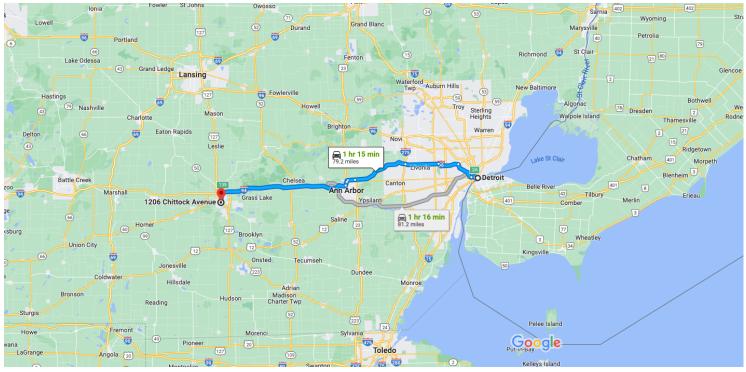

## Take E Jefferson to M-10 N/John C. Lodge Fwy

|                                                                                                                                                                                                                                                                                                                                                                                                                                                                                                                                                                                                                                                                                                                                                                                                                                                                                                                                                                                                                                                                                                                                                                                                                                                                                                                                                                                                                                                                                                                                                                                                                                                                                                                                                                                                                                                                                                                     |                        | _ 00                                                              |                                                                                                                                                                                                                                                                                                                     | (0        |
|---------------------------------------------------------------------------------------------------------------------------------------------------------------------------------------------------------------------------------------------------------------------------------------------------------------------------------------------------------------------------------------------------------------------------------------------------------------------------------------------------------------------------------------------------------------------------------------------------------------------------------------------------------------------------------------------------------------------------------------------------------------------------------------------------------------------------------------------------------------------------------------------------------------------------------------------------------------------------------------------------------------------------------------------------------------------------------------------------------------------------------------------------------------------------------------------------------------------------------------------------------------------------------------------------------------------------------------------------------------------------------------------------------------------------------------------------------------------------------------------------------------------------------------------------------------------------------------------------------------------------------------------------------------------------------------------------------------------------------------------------------------------------------------------------------------------------------------------------------------------------------------------------------------------|------------------------|-------------------------------------------------------------------|---------------------------------------------------------------------------------------------------------------------------------------------------------------------------------------------------------------------------------------------------------------------------------------------------------------------|-----------|
| Street         →         3. Use the middle lane to turn right onto E Jeffer         ←         4. Keep left to continue on W Jefferson Ave         Take I-96 W, M-14 W and I-94 W to M-106 S/Cooper St         Blackman. Take exit 139 from I-94 W         ↑         5. Continue straight onto M-10 N/John C. Lodg         ↓         6. Take exit 2A for I-75 S toward Toledo         ↓         7. Keep right at the fork, follow signs for I-96 W/Lansing and merge onto I-96 W         ५         8. Keep left at the fork to continue on I-96 Express/Jeffries Fwy, follow signs for Lansir                                                                                                                                                                                                                                                                                                                                                                                                                                                                                                                                                                                                                                                                                                                                                                                                                                                                                                                                                                                                                                                                                                                                                                                                                                                                                                                        | 1                      | 1.                                                                | Head east on Cadillac Square toward Bates                                                                                                                                                                                                                                                                           |           |
| <ul> <li>4. Keep left to continue on W Jefferson Ave</li> <li>Take I-96 W, M-14 W and I-94 W to M-106 S/Cooper St Blackman. Take exit 139 from I-94 W</li> <li>1 hr 6 min (7</li> <li>5. Continue straight onto M-10 N/John C. Lodg</li> <li>6. Take exit 2A for I-75 S toward Toledo</li> <li>7. Keep right at the fork, follow signs for I-96 W/Lansing and merge onto I-96 W</li> <li>8. Keep left at the fork to continue on I-96 Express/Jeffries Fwy, follow signs for Lansir</li> </ul>                                                                                                                                                                                                                                                                                                                                                                                                                                                                                                                                                                                                                                                                                                                                                                                                                                                                                                                                                                                                                                                                                                                                                                                                                                                                                                                                                                                                                      | с <del>у</del>         | 2.                                                                |                                                                                                                                                                                                                                                                                                                     |           |
| Take I-96 W, M-14 W and I-94 W to M-106 S/Cooper St         Blackman. Take exit 139 from I-94 W         1 hr 6 min (7         ↑       5. Continue straight onto M-10 N/John C. Lodg         I*       6. Take exit 2A for I-75 S toward Toledo         I*       7. Keep right at the fork, follow signs for I-96 W/Lansing and merge onto I-96 W         I*       8. Keep left at the fork to continue on I-96 Express/Jeffries Fwy, follow signs for Lansir                                                                                                                                                                                                                                                                                                                                                                                                                                                                                                                                                                                                                                                                                                                                                                                                                                                                                                                                                                                                                                                                                                                                                                                                                                                                                                                                                                                                                                                         | Ъ                      | 3.                                                                | Use the middle lane to turn right onto E Jeff                                                                                                                                                                                                                                                                       | er        |
| <ul> <li>Blackman. Take exit 139 from I-94 W <ul> <li>1 hr 6 min (7</li> <li>5. Continue straight onto M-10 N/John C. Lodg</li> <li>6. Take exit 2A for I-75 S toward Toledo</li> <li>7. Keep right at the fork, follow signs for I-96 W/Lansing and merge onto I-96 W</li> <li>§. Keep left at the fork to continue on I-96 Express/Jeffries Fwy, follow signs for Lansir</li> </ul></li></ul>                                                                                                                                                                                                                                                                                                                                                                                                                                                                                                                                                                                                                                                                                                                                                                                                                                                                                                                                                                                                                                                                                                                                                                                                                                                                                                                                                                                                                                                                                                                     | ←                      | 4.                                                                | Keep left to continue on W Jefferson Ave                                                                                                                                                                                                                                                                            | ,         |
| <ul> <li>Blackman. Take exit 139 from I-94 W <ul> <li>1 hr 6 min (7</li> <li>5. Continue straight onto M-10 N/John C. Lodg</li> <li>i. Take exit 2A for I-75 S toward Toledo</li> <li>i. Take exit 2A for I-75 S toward Toledo</li> <li>i. Take exit 2A for I-75 S toward Toledo</li> <li>i. Take exit 2A for I-75 S toward Toledo</li> <li>i. Take exit 2A for I-75 S toward Toledo</li> <li>i. Take exit 2A for I-75 S toward Toledo</li> <li>i. Take exit 2A for I-75 S toward Toledo</li> <li>i. Take exit 2A for I-75 S toward Toledo</li> <li>i. Take exit 2A for I-75 S toward Toledo</li> <li>i. Take exit 2A for I-75 S toward Toledo</li> <li>i. Take exit 2A for I-75 S toward Toledo</li> <li>i. Take exit 2A for I-75 S toward Toledo</li> <li>i. Take exit 2A for I-75 S toward Toledo</li> <li>i. Take exit 2A for I-75 S toward Toledo</li> <li>i. Take exit 2A for I-75 S toward Toledo</li> <li>i. Take exit 2A for I-75 S toward Toledo</li> <li>i. Take exit 2A for I-75 S toward Toledo</li> <li>i. Take exit 2A for I-75 S toward Toledo</li> <li>i. Take exit 2A for I-75 S toward Toledo</li> <li>i. Take exit 2A for I-75 S toward Toledo</li> <li>i. Take exit 2A for I-75 S toward Toledo</li> <li>i. Take exit 2A for I-75 S toward Toledo</li> <li>i. Take exit 2A for I-75 S toward Toledo</li> <li>i. Take exit 2A for I-75 S toward Toledo</li> <li>i. Take exit 2A for I-75 S toward Toledo</li> <li>i. Take exit 2A for I-75 S toward Toledo</li> <li>i. Take exit 2A for I-75 S toward Toledo</li> <li>i. Take exit 2A for I-75 S toward Toledo</li> <li>i. Take exit 2A for I-75 S toward Toledo</li> <li>i. Take exit 2A for I-75 S toward Toledo</li> <li>i. Take exit 2A for I-75 S toward Toledo</li> <li>i. Take exit 2A for I-75 S toward Toledo</li> <li>i. Take exit 2A for I-75 S toward Toledo</li> <li>i. Take exit 2A for I-75 S toward Toledo</li> </ul></li></ul> |                        |                                                                   |                                                                                                                                                                                                                                                                                                                     | - (       |
| <ul> <li>Y 7. Keep right at the fork, follow signs for I-96 W/Lansing and merge onto I-96 W</li> <li>Y 8. Keep left at the fork to continue on I-96 Express/Jeffries Fwy, follow signs for Lansir</li> </ul>                                                                                                                                                                                                                                                                                                                                                                                                                                                                                                                                                                                                                                                                                                                                                                                                                                                                                                                                                                                                                                                                                                                                                                                                                                                                                                                                                                                                                                                                                                                                                                                                                                                                                                        |                        |                                                                   | n. Take exit 139 from I-94 W                                                                                                                                                                                                                                                                                        |           |
| <ul> <li>W/Lansing and merge onto I-96 W</li> <li>Y 8. Keep left at the fork to continue on I-96 Express/Jeffries Fwy, follow signs for Lansir</li> </ul>                                                                                                                                                                                                                                                                                                                                                                                                                                                                                                                                                                                                                                                                                                                                                                                                                                                                                                                                                                                                                                                                                                                                                                                                                                                                                                                                                                                                                                                                                                                                                                                                                                                                                                                                                           | Black                  | mai                                                               | n. Take exit 139 from I-94 W<br>1 hr 6 min (                                                                                                                                                                                                                                                                        | 75        |
| Express/Jeffries Fwy, follow signs for Lansir                                                                                                                                                                                                                                                                                                                                                                                                                                                                                                                                                                                                                                                                                                                                                                                                                                                                                                                                                                                                                                                                                                                                                                                                                                                                                                                                                                                                                                                                                                                                                                                                                                                                                                                                                                                                                                                                       | Blacki                 | mai<br>5.                                                         | n. Take exit 139 from I-94 W<br>1 hr 6 min (<br>Continue straight onto M-10 N/John C. Lod                                                                                                                                                                                                                           | 75        |
| ↑ 9. Continue onto I-96 W/Jeffries Fwy                                                                                                                                                                                                                                                                                                                                                                                                                                                                                                                                                                                                                                                                                                                                                                                                                                                                                                                                                                                                                                                                                                                                                                                                                                                                                                                                                                                                                                                                                                                                                                                                                                                                                                                                                                                                                                                                              | Blacki<br>↑<br>∤≯      | <b>ma</b> i<br>5.<br>6.                                           | n. Take exit 139 from I-94 W<br>1 hr 6 min (<br>Continue straight onto M-10 N/John C. Lod<br>Take exit 2A for I-75 S toward Toledo<br>Keep right at the fork, follow signs for I-96                                                                                                                                 | (75<br>ge |
|                                                                                                                                                                                                                                                                                                                                                                                                                                                                                                                                                                                                                                                                                                                                                                                                                                                                                                                                                                                                                                                                                                                                                                                                                                                                                                                                                                                                                                                                                                                                                                                                                                                                                                                                                                                                                                                                                                                     | 3lackı<br>↑<br>∤><br>7 | mai<br>5.<br>6.<br>7.                                             | n. Take exit 139 from I-94 W<br>1 hr 6 min (<br>Continue straight onto M-10 N/John C. Lode<br>Take exit 2A for I-75 S toward Toledo<br>Keep right at the fork, follow signs for I-96<br>W/Lansing and merge onto I-96 W<br>Keep left at the fork to continue on I-96                                                | ge        |
|                                                                                                                                                                                                                                                                                                                                                                                                                                                                                                                                                                                                                                                                                                                                                                                                                                                                                                                                                                                                                                                                                                                                                                                                                                                                                                                                                                                                                                                                                                                                                                                                                                                                                                                                                                                                                                                                                                                     | Blacki<br>↑<br>₽<br>₽  | <ul><li>mai</li><li>5.</li><li>6.</li><li>7.</li><li>8.</li></ul> | n. Take exit 139 from I-94 W<br>1 hr 6 min (<br>Continue straight onto M-10 N/John C. Lod<br>Take exit 2A for I-75 S toward Toledo<br>Keep right at the fork, follow signs for I-96<br>W/Lansing and merge onto I-96 W<br>Keep left at the fork to continue on I-96<br>Express/Jeffries Fwy, follow signs for Lansi | ge        |

| Y | 10. | Keep left at the fork to continue on M-14 W |  |
|---|-----|---------------------------------------------|--|
|---|-----|---------------------------------------------|--|

|   |     |                                                                           | 15.4 mi        |
|---|-----|---------------------------------------------------------------------------|----------------|
| 1 | 11. | Continue onto M-14 W/US-23 N                                              |                |
| ٣ | 12. | Keep left at the fork to continue on M-14 W<br>follow signs for Ann Arbor | – 1.9 mi<br>I, |
| ↑ | 13. | Continue onto M-14 W/US-23 BUS S                                          | - 0.6 mi       |
| ↑ | 14. | Continue onto M-14 W                                                      | – 1.0 mi       |
| * | 15. | Merge onto I-94 W                                                         | - 3.6 mi       |
| þ | 16. | Take exit 139 for M-106/Cooper St toward<br>Downtown Jackson              | 30.7 mi        |
|   |     |                                                                           | 0.4 mi         |

## Follow Cooper St and Martin Luther King Jr Dr to Chittock Ave in Jackson

| ф             | 17. | 8 min (2.9 mi)<br>At the traffic circle, take the 2nd exit onto M-106<br>S/Cooper St |
|---------------|-----|--------------------------------------------------------------------------------------|
| φ             | 18. | 0.2 mi<br>At the traffic circle, take the 1st exit onto Cooper<br>St                 |
|               |     | 1.0 mi                                                                               |
| ſ             | 19. | Turn right onto Martin Luther King Jr Dr/N M.L.K.<br>Jr Dr                           |
|               | •   | Continue to follow Martin Luther King Jr Dr                                          |
| φ             | 20. |                                                                                      |
|               |     | 0.3 mi                                                                               |
| $\rightarrow$ | 21. | Turn right onto Rockwell St                                                          |
|               |     | 377 ft                                                                               |
| ←             | 22. | Turn left at the 1st cross street onto Chittock Ave                                  |
|               | 0   | Destination will be on the right                                                     |
|               |     | 482 ft                                                                               |