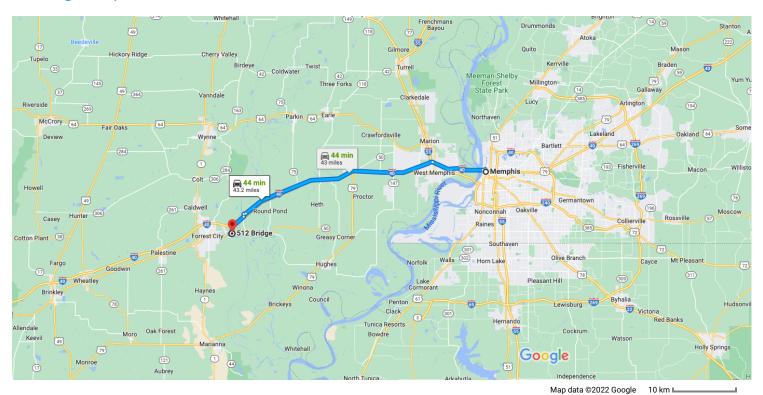

Memphis

Tennessee, USA

| Get on I-40 W                                                             |      |                                                                       |
|---------------------------------------------------------------------------|------|-----------------------------------------------------------------------|
| 000                                                                       | ,,,, |                                                                       |
|                                                                           | 4    | 2 min (0.8 mi)                                                        |
| 1                                                                         | 1.   | Head west on Poplar Ave toward N 2nd St                               |
|                                                                           |      | 0.2 mi                                                                |
| $\rightarrow$                                                             | 2.   | Turn right onto N Front St                                            |
|                                                                           |      | 0.3 mi                                                                |
| *                                                                         | 3.   | Turn left to merge onto I-40 W                                        |
|                                                                           |      | 0.4 mi                                                                |
| Follow I-40 W to AR-38 E in St. Francis County. Take exit 247 from I-40 W |      |                                                                       |
|                                                                           |      | 34 min (38.0 mi)                                                      |
| *                                                                         | 4.   | Merge onto I-40 W                                                     |
|                                                                           | a    | Entering Arkansas                                                     |
|                                                                           |      | 7.8 mi                                                                |
| Υ                                                                         | 5.   | Keep left at the fork to stay on I-40 W, follow signs for Little Rock |
|                                                                           |      | 29.9 mi                                                               |
| M                                                                         | 6.   | Take exit 247 for AR-38 E toward Widener/Hughes                       |
|                                                                           |      | 0.3 mi                                                                |
| Take US-70 W to N 1st St in Madison                                       |      |                                                                       |
|                                                                           |      | 7 min (4.4 mi)                                                        |
| $\leftarrow$                                                              | 7.   | Turn left onto AR-38 E                                                |
|                                                                           |      | 0.4 mi                                                                |
| ightharpoonup                                                             | 8.   | Turn right onto US-70 W                                               |
|                                                                           |      | 3.3 mi                                                                |

9. Turn left onto 5th St

0.1 mi

10. Turn left onto Jefferson St

11. Turn left onto N 1st St

Destination will be on the right

0.2 mi