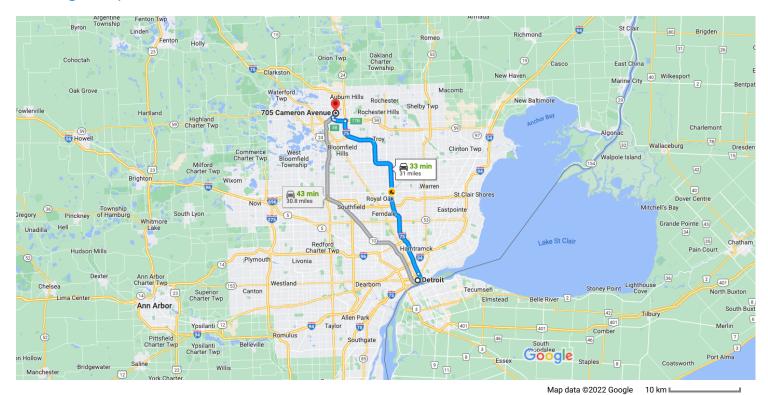

Detroit Michigan, USA

## Continue to I-375 N

| <b>↑</b>      | 1. | 3 mir<br>Head east on Cadillac Square toward Bates      | n (0.5 mi)<br>s St |
|---------------|----|---------------------------------------------------------|--------------------|
| $\rightarrow$ | 2. | Use the right 3 lanes to turn right onto Rand<br>Street | 0.1 mi<br>Iolph    |
| $\leftarrow$  | 3. | Turn left onto E Jefferson                              | — 0.1 mi           |
|               |    |                                                         | 0.2 mi             |

## Take I-75 N to Martin Luther King Jr Blvd N in Pontiac. Take exit 38 from M-59 W

|   |    | 27 min (29.5 mi                                               | ١ |
|---|----|---------------------------------------------------------------|---|
| ← | 4. | Keep left to continue on I-375 N, follow signs for I-75/Flint |   |
|   |    | 1.1 m                                                         | i |
| 1 | 5. | Continue onto I-75 N                                          |   |
|   |    | 26.4 m                                                        | i |
| M | 6. | Take exit 77B for Michigan 59 W toward Pontiac                |   |
|   |    | 0.2 m                                                         | i |
| * | 7. | Merge onto M-59 W                                             |   |
|   |    | 1.4 m                                                         | i |
|   | 8. | Take exit 38 for ML King Blvd                                 |   |
|   |    | 0.2 m                                                         | i |

## Take University Dr to Cameron Ave

3 min (1.0 mi)

| $\rightarrow$ | 9. Turn right onto Martin Luther King Jr Blvd N |        |
|---------------|-------------------------------------------------|--------|
| <b>~</b>      | 10. Turn right onto University Dr               | 0.3 mi |
| •             |                                                 | 0.6 mi |
| $\leftarrow$  | 11. Turn left onto Cameron Ave                  |        |
|               | Destination will be on the left                 |        |
|               |                                                 | 0.2 mi |

705 Cameron Ave Pontiac, MI 48340, USA

These directions are for planning purposes only. You may find that construction projects, traffic, weather, or other events may cause conditions to differ from the map results, and you should plan your route accordingly. You must obey all signs or notices regarding your route.