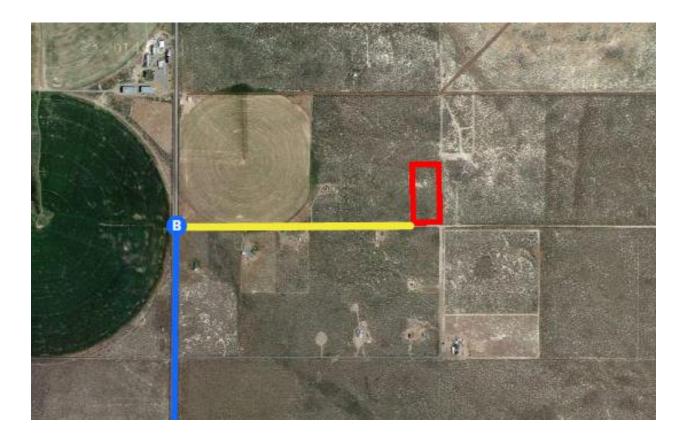

## **Continued Directions**

Unfortunately Google Maps doesn't recognize some of the roads in the area. The yellow line represents continued directions from the Google Maps ending point to the outline of your property a distance of 0.44 of a mile. At the end of the Google earth directions turn right and continue 0.44 of a mile. SW corner of property on left.