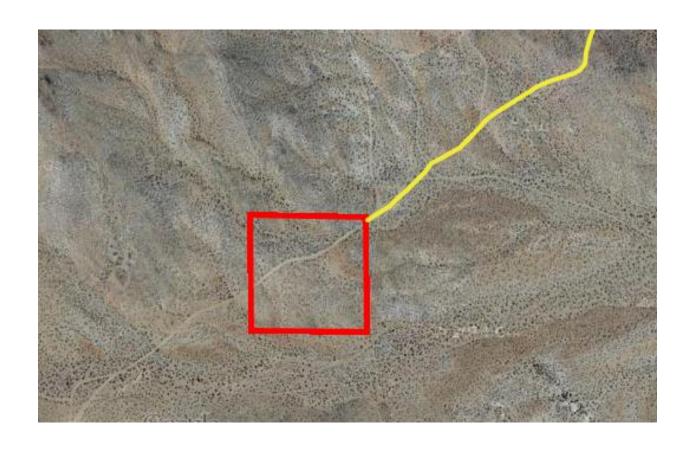

## **Continued Directions**

Unfortunately Google Maps doesn't recognize some of the roads in the area. The yellow line represents continued directions from the Google Maps ending point to the outline of your property a distance of 1.25 miles. At the end of the Google earth directions turn left and continue along the dirt road for 1.25 miles to the NE corner of the property.