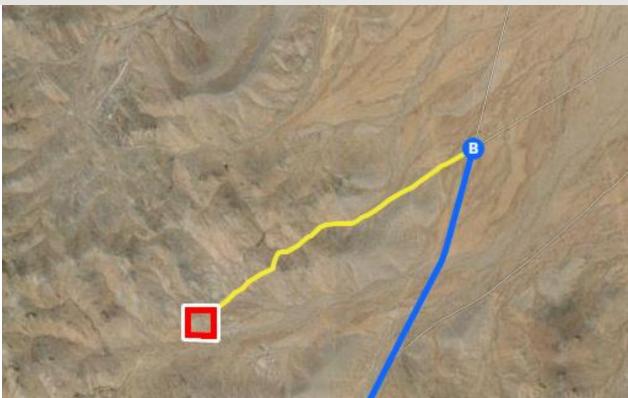

## **Continued Directions**

Unfortunately Google Maps doesn't recognize some of the roads in the area. The yellow line represents continued directions from the Google Maps ending point to the outline of your property a distance of 1.25 miles. At the end of the Google earth directions turn left and continue along the dirt road for 1.25 miles to the NE corner of the property.