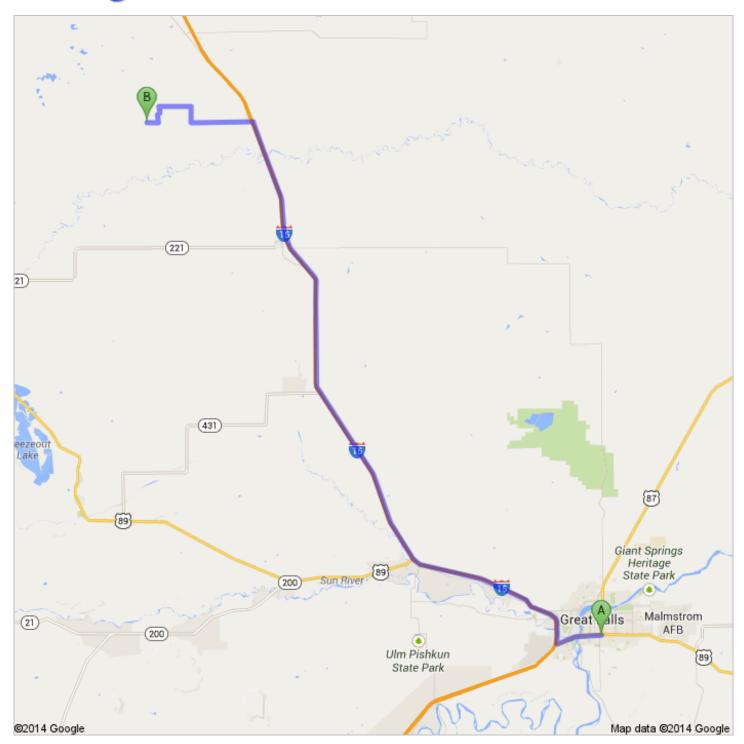

## Directions to 24th Rd NE 52.9 mi – about 1 hour 3 mins

 Head west on MT-200 W/US-89 N/10th Ave S toward 14th St S

Continue to follow MT-200 W/US-89 N About 5 mins

go 2.8 mi total 2.8 mi

T

 Keep right at the fork, follow signs for I-15 N/US-89 N/ State Route 200/Shelby and merge onto I-15 N/US-89 N

Continue to follow I-15 N About 35 mins

go 41.2 mi total 44.0 mi

7

3. Take exit 321 toward 24th Rd NE

go 0.2 mi total 44.2 mi

٩

4. Turn left onto **24th Rd NE**About 11 mins

go 3.9 mi total 48.1 mi

P 24th Rd NE

These directions are for planning purposes only. You may find that construction projects, traffic, weather, or other events may cause conditions to differ from the map results, and you should plan your route accordingly. You must obey all signs or notices regarding your route. Map data ©2014 Google