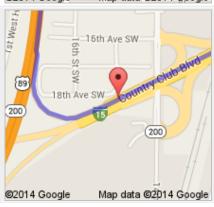

## Directions to 24th Rd NE 52.9 mi – about 1 hour 3 mins

 Head west on MT-200 W/US-89 N/10th Ave S toward 14th St S

Continue to follow MT-200 W/US-89 N About 5 mins

go 2.8 mi total 2.8 mi

T

 Keep right at the fork, follow signs for I-15 N/US-89 N/ State Route 200/Shelby and merge onto I-15 N/US-89 N