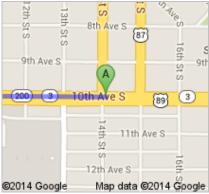

## Directions to 24th Rd NE 52.9 mi – about 1 hour 3 mins

 Head west on MT-200 W/US-89 N/10th Ave S toward 14th St S

Continue to follow MT-200 W/US-89 N About 5 mins

go 2.8 mi total 2.8 mi

T

 Keep right at the fork, follow signs for I-15 N/US-89 N/ State Route 200/Shelby and merge onto I-15 N/US-89 N