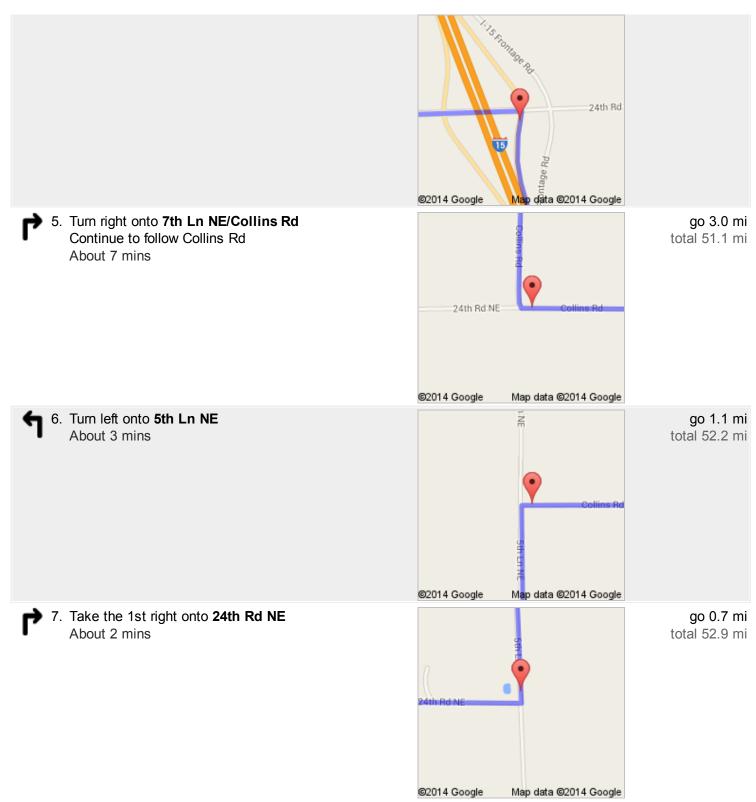

Continue to follow I-15 N About 35 mins

go 41.2 mi total 44.0 mi

7

3. Take exit 321 toward 24th Rd NE

go 0.2 mi total 44.2 mi

٩

4. Turn left onto **24th Rd NE**About 11 mins

go 3.9 mi total 48.1 mi

P 24th Rd NE

These directions are for planning purposes only. You may find that construction projects, traffic, weather, or other events may cause conditions to differ from the map results, and you should plan your route accordingly. You must obey all signs or notices regarding your route. Map data ©2014 Google