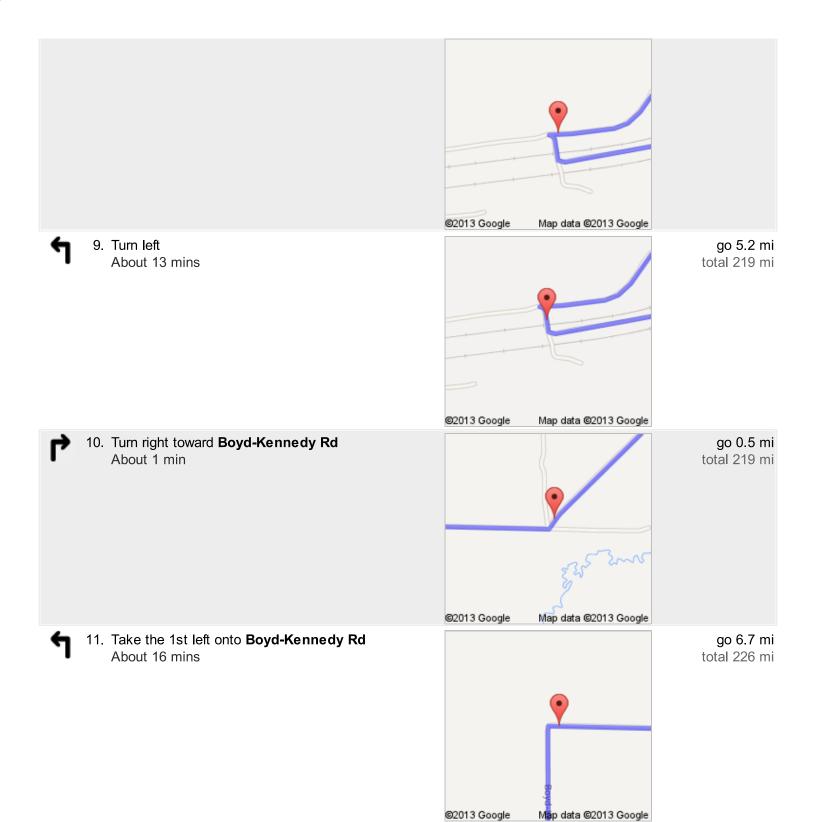

8. Sharp left

Boyd-Kennedy Rd

These directions are for planning purposes only. You may find that construction projects, traffic, weather, or other events may cause conditions to differ from the map results, and you should plan your route accordingly. You must obey all signs or notices regarding your route. Map data ©2013 Google