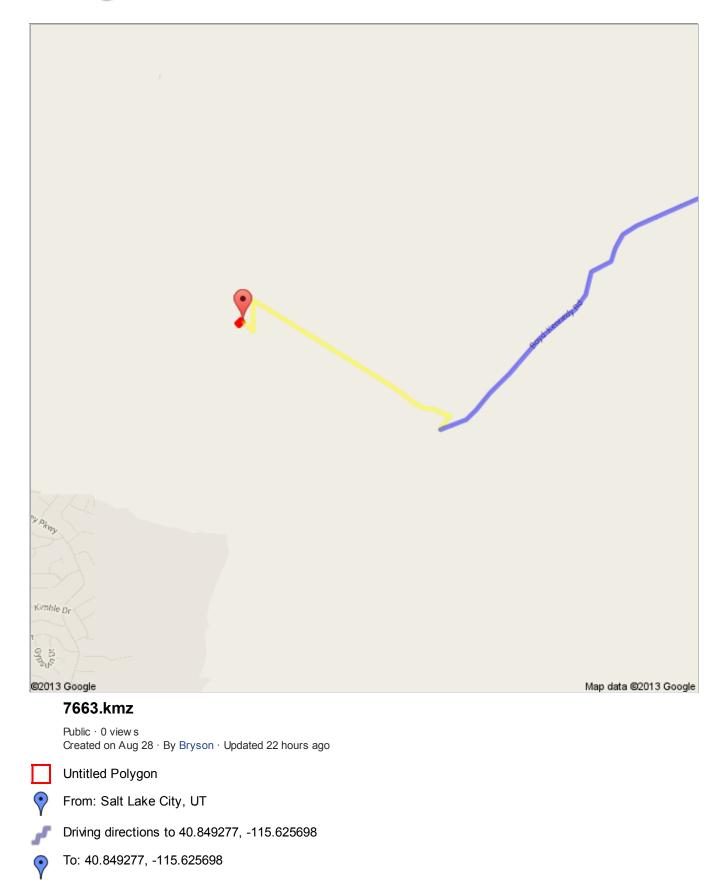

## Google

**Continued Directions** 

Unfortunately Google Maps doesn't recognize some of the roads in the area. The yellow line represents continued directions from the Google Maps ending point to the outline of your property a distance of 2.74 miles.