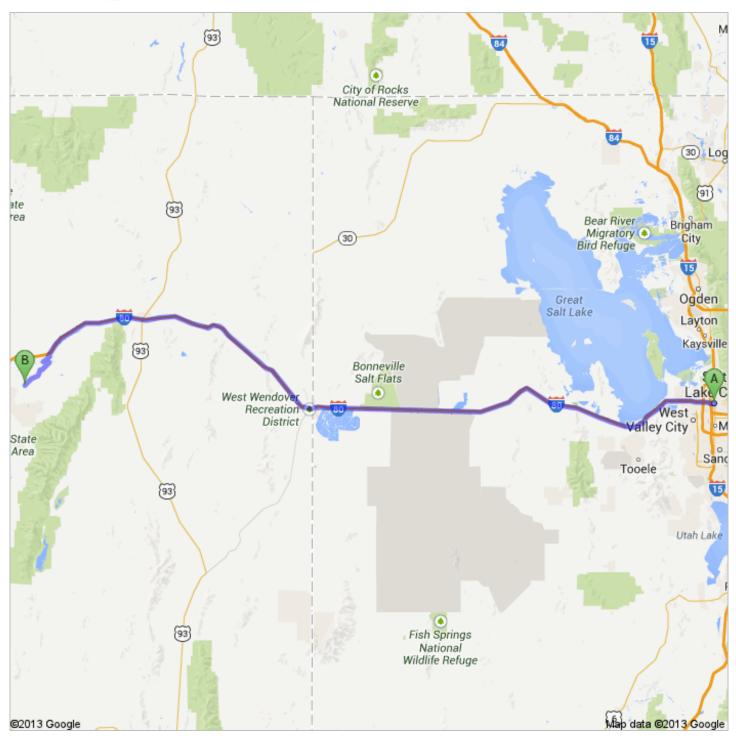

Directions to Boyd-Kennedy Rd 226 mi – about 3 hours 36 mins

 Merge onto I-80 W via the ramp to Reno/S.L. International Airport Entering Nevada About 2 hours 53 mins

80

go 209 mi total 210 mi

go 361 ft total 213 mi