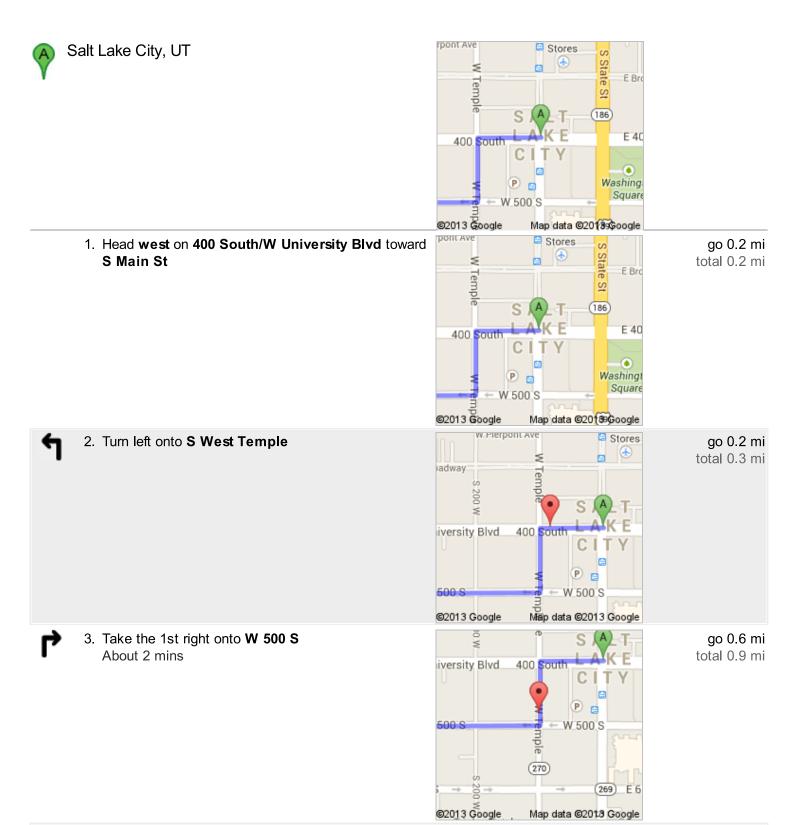

Directions to Boyd-Kennedy Rd 226 mi – about 3 hours 36 mins

 Merge onto I-80 W via the ramp to Reno/S.L. International Airport Entering Nevada About 2 hours 53 mins

80

go 209 mi total 210 mi

go 361 ft total 213 mi