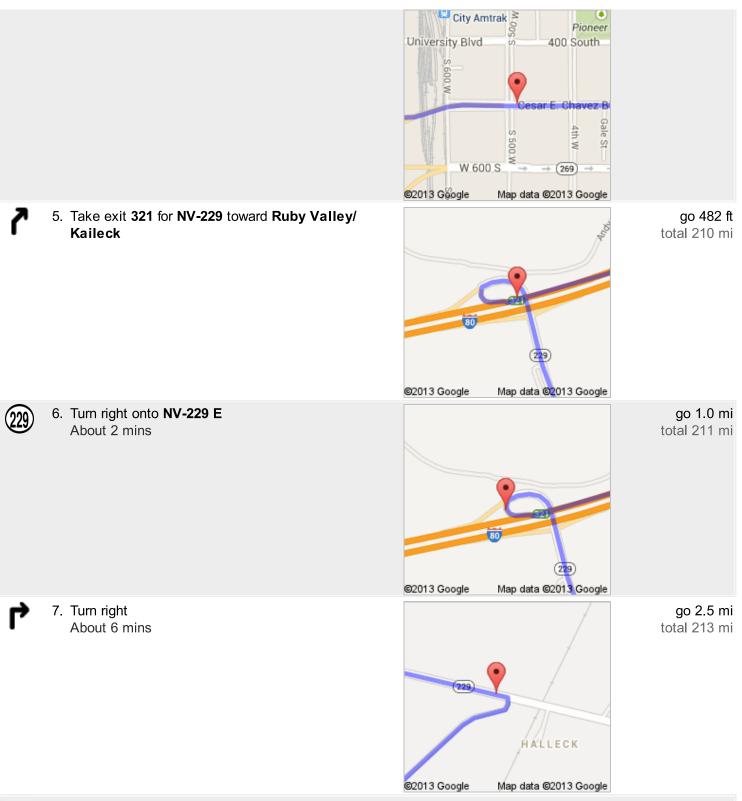

Directions to Boyd-Kennedy Rd 226 mi – about 3 hours 36 mins

 Merge onto I-80 W via the ramp to Reno/S.L. International Airport Entering Nevada About 2 hours 53 mins

80

go 209 mi total 210 mi

go 361 ft total 213 mi