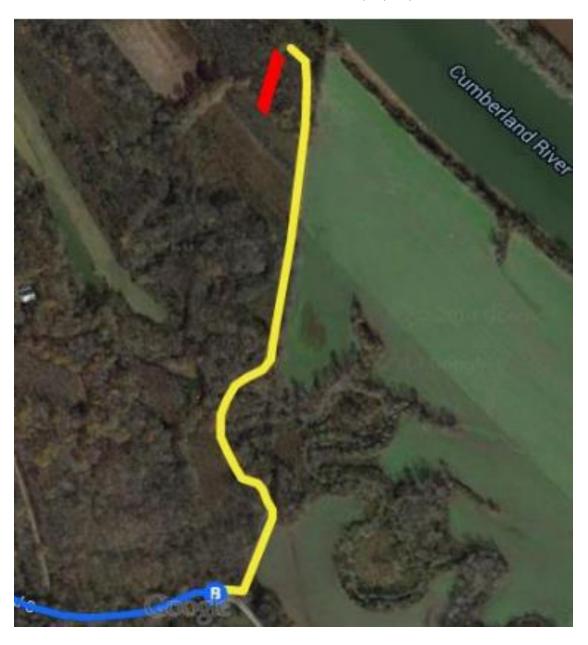

## **Continued Directions**

Unfortunately Google Maps doesn't recognize some of the roads in the area. The yellow line represents continued directions from the Google Maps ending point to the outline of your property a distance of 0.57 of a mile. At the end of the Google earth directions turn left and then take the next immediate left on the dirt road and continue 0.56 of a mile. NE corner of property on left.