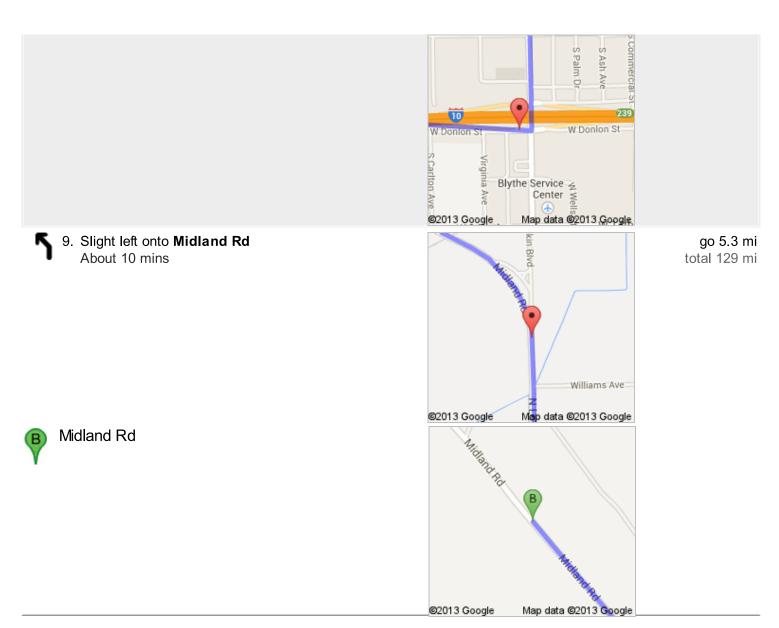

## Directions to Midland Rd 129 mi – about 2 hours 4 mins

These directions are for planning purposes only. You may find that construction projects, traffic, we ather, or other events may cause conditions to differ from the map results, and you should plan your route accordingly. You must obey all signs or notices regarding your route. Map data ©2013 Google