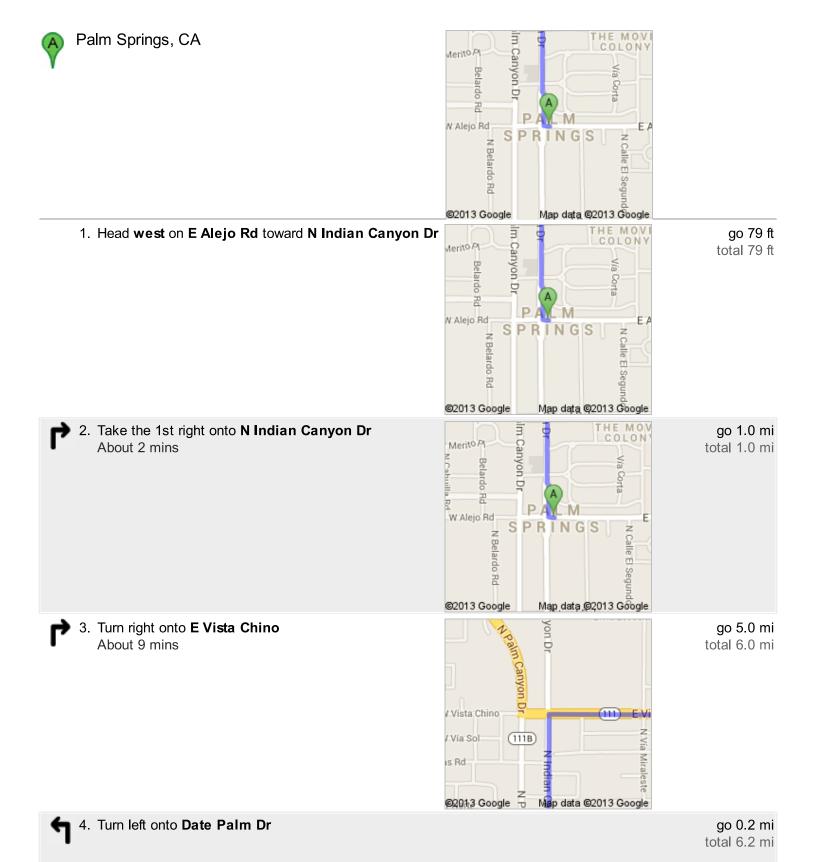

## Directions to Midland Rd 129 mi – about 2 hours 4 mins

These directions are for planning purposes only. You may find that construction projects, traffic, we ather, or other events may cause conditions to differ from the map results, and you should plan your route accordingly. You must obey all signs or notices regarding your route. Map data ©2013 Google