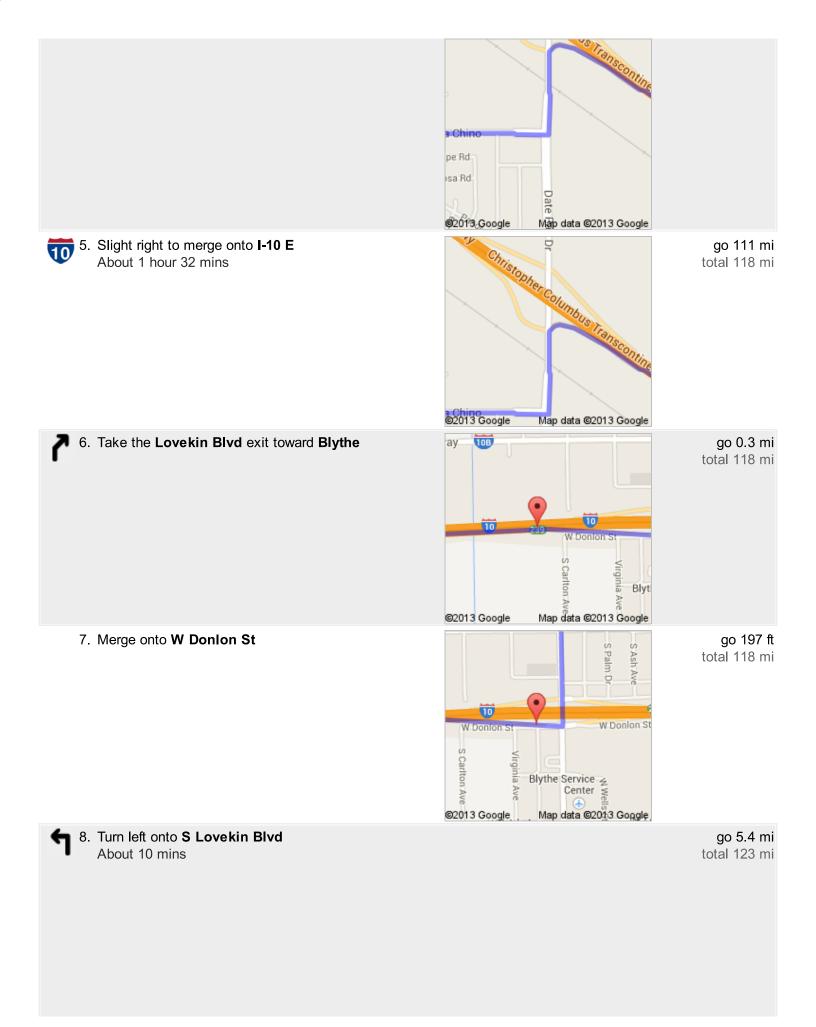

## Directions to Midland Rd 129 mi – about 2 hours 4 mins

These directions are for planning purposes only. You may find that construction projects, traffic, we ather, or other events may cause conditions to differ from the map results, and you should plan your route accordingly. You must obey all signs or notices regarding your route. Map data ©2013 Google