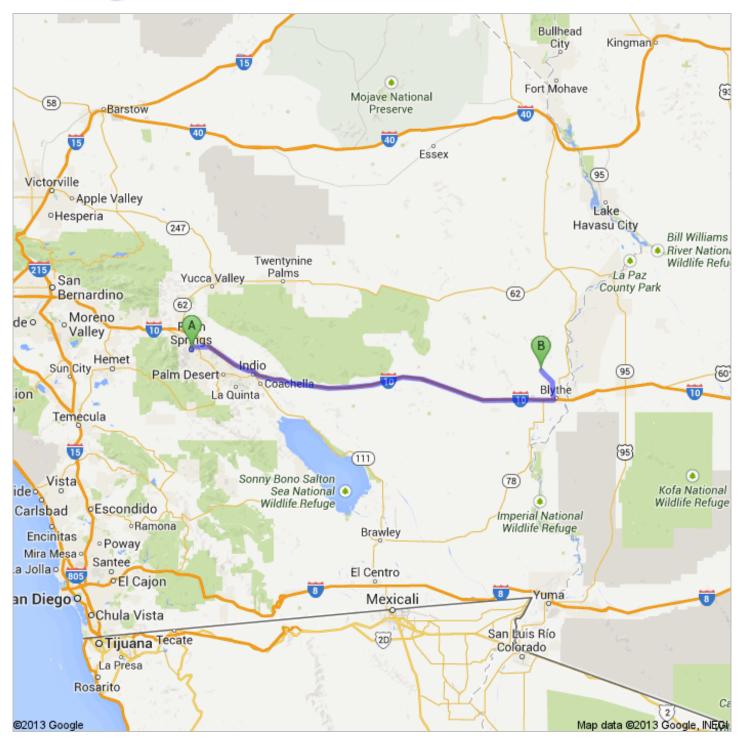

## Directions to Midland Rd 129 mi – about 2 hours 4 mins

These directions are for planning purposes only. You may find that construction projects, traffic, we ather, or other events may cause conditions to differ from the map results, and you should plan your route accordingly. You must obey all signs or notices regarding your route. Map data ©2013 Google

## 8254.kmz

Public · 2 views Created on Aug 20 · By Bryson · Updated 5 days ago

Untitled Polygon

From: Palm Springs, CA

To: 33.73516, -114.67729

Priving directions to 33.73516, -114.67729

Unfortunately Google Maps doesn't recognize some of the roads in the area. The yellow line represents continued directions from the Google Maps ending point to the outline of your property a distance of 0.75 of a mile.