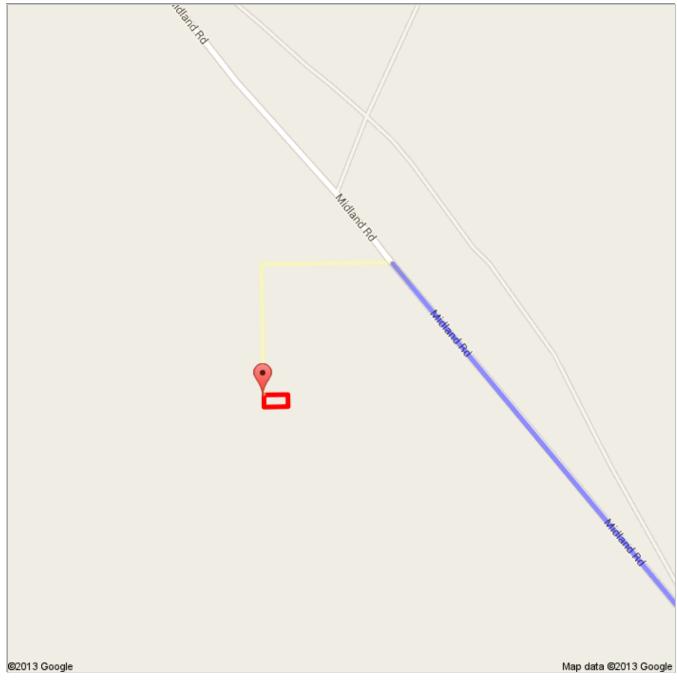

## 8254.kmz

Public · 2 views Created on Aug 20 · By Bryson · Updated 5 days ago

Untitled Polygon

From: Palm Springs, CA

To: 33.73516, -114.67729

Priving directions to 33.73516, -114.67729

Unfortunately Google Maps doesn't recognize some of the roads in the area. The yellow line represents continued directions from the Google Maps ending point to the outline of your property a distance of 0.75 of a mile.