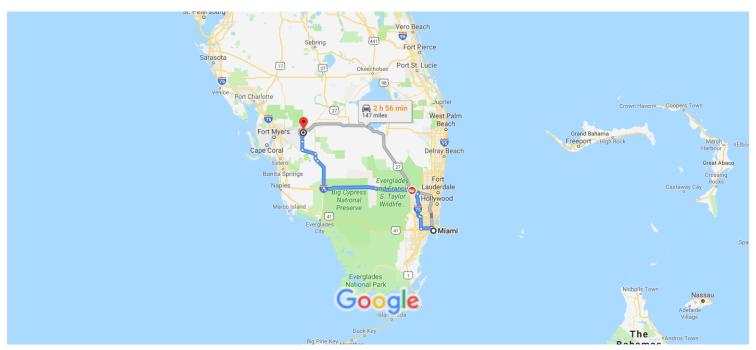

## Miami, FL, USA to Drive 145 miles, 2 h 27 min 7654 23rd Pl, LaBelle, FL 33935, USA

Map data ©2019 Google, INEGI 50 km ■

## Miami

Florida, USA

#### Get on I-95 N from S Miami Ave

|          |    | 4 min (1.4 mi)                                                      |
|----------|----|---------------------------------------------------------------------|
| 1        | 1. | Head west on SE 13th St toward Brickell Ave                         |
|          |    | 482 ft                                                              |
| 4        | 2. | Turn left onto S Miami Ave                                          |
|          |    | 0.2 mi                                                              |
| <b>Q</b> | 3. | At the traffic circle, take the 2nd exit and stay on S<br>Miami Ave |
|          |    | 0.8 mi                                                              |
| <b>L</b> | 4. | Turn right onto SW 25th Rd                                          |
|          |    | 384 ft                                                              |
| *        | 5. | Turn right to merge onto I-95 N                                     |
|          |    | 0.2 mi                                                              |

| N | , 0 | N to FL-29 N in Collier County. Take exit 80 from 1 h 26 min (98                                                  |
|---|-----|-------------------------------------------------------------------------------------------------------------------|
| ( | 6.  | Merge onto I-95 N                                                                                                 |
|   | 7.  | Use the left lane to take exit 3A to merge onto 836 W/I-395 W toward Airport/U M / Jackson/Hospitals  A Toll road |
| ; | 8.  | Continue onto FL-836 W  A Toll road                                                                               |
| - | 9.  | Use the right 2 lanes to take the 826/Palmetto Expy exit  A Toll road                                             |
|   | 10. | and merge onto FL-826 N/Palmetto Expy  A Partial toll road                                                        |
|   | 11. | toward Naples                                                                                                     |
|   | 12. |                                                                                                                   |
|   | 13. | Keep left at the fork to stay on I-75 N, follow signs for Naples  A Partial toll road                             |

Take exit 80 to merge onto FL-29 N

14.

63.0 mi

0.5 mi

# Continue on FL-29 N. Take FL-82 W, Columbus Blvd and Moore Ave to 23rd Pl in Hendry County

|            |     | 58 min (4                                                     | 16 N m  |
|------------|-----|---------------------------------------------------------------|---------|
| *          | 15. | Merge onto FL-29 N                                            |         |
| <b>L</b>   | 16. | Turn right onto FL-29 Alt/New Market Rd E                     | 19.61   |
| Ļ          | 17. | Turn right onto FL-29 N/N 15th St  Continue to follow FL-29 N | - 2.2 r |
| 4          | 18. | Turn left onto FL-82 W                                        | - 3.1 r |
| Γ          | 19. | Turn right onto Columbus Blvd                                 | · 8.8   |
| <b>†</b> 1 | 20. | Turn left onto Sentinela Blvd                                 | 5.41    |
| <b>₽</b>   | 21. | Turn right onto Moore Ave                                     | - 282   |
| <b>₽</b>   | 22. | Turn right onto E 16th St                                     | 4.1 r   |
| 4          | 23. | E 16th St turns left and becomes Hines Ave                    |         |
| <b>₽</b>   | 24. | Turn right onto 16th Terrace                                  | 0.2 r   |
| 4          | 25. | Turn left at the 1st cross street onto Wheel                  |         |
| <b>₽</b>   | 26. | Turn right onto 23rd Pl                                       | - 1.6 r |
|            |     |                                                               | - 171   |

## 7654 23rd Pl

LaBelle, FL 33935, USA

These directions are for planning purposes only. You may find that construction projects, traffic, weather, or other events may cause conditions to differ from the map results, and you should plan your route accordingly. You must obey all signs or notices regarding your route.