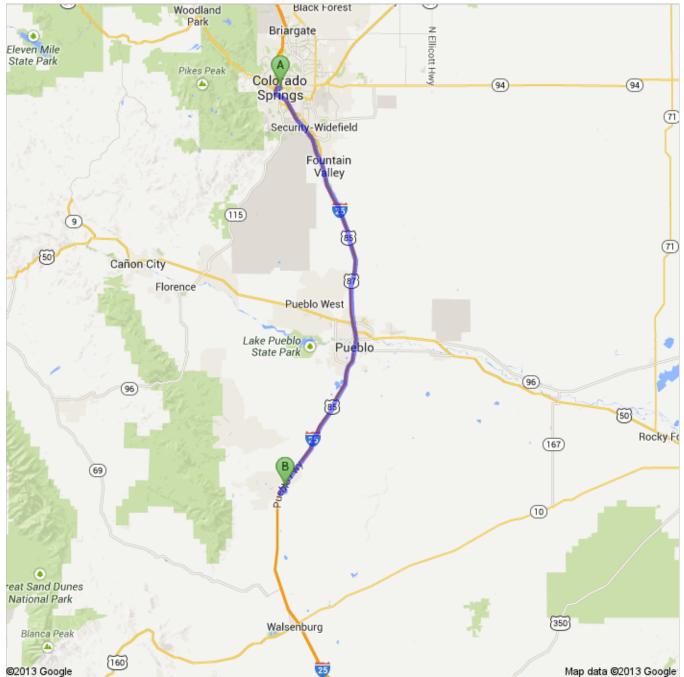

## Directions to Mt Sneffels Ave 72.7 mi – about 1 hour 11 mins

1 of 4 8/10/2013 10:50 PM

2 of 4 8/10/2013 10:50 PM

Map data ©2013 Google

3 of 4 8/10/2013 10:50 PM

These directions are for planning purposes only. You may find that construction projects, traffic, weather, or other events may cause conditions to differ from the map results, and you should plan your route accordingly. You must obey all signs or notices regarding your route.