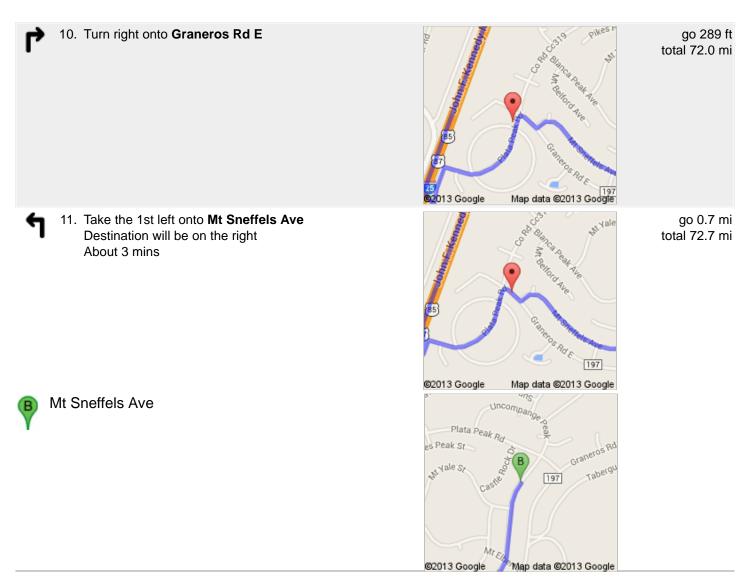

## Directions to Mt Sneffels Ave 72.7 mi – about 1 hour 11 mins

1 of 4 8/10/2013 10:50 PM

2 of 4 8/10/2013 10:50 PM

Map data ©2013 Google

3 of 4 8/10/2013 10:50 PM

These directions are for planning purposes only. You may find that construction projects, traffic, weather, or other events may cause conditions to differ from the map results, and you should plan your route accordingly. You must obey all signs or notices regarding your route.