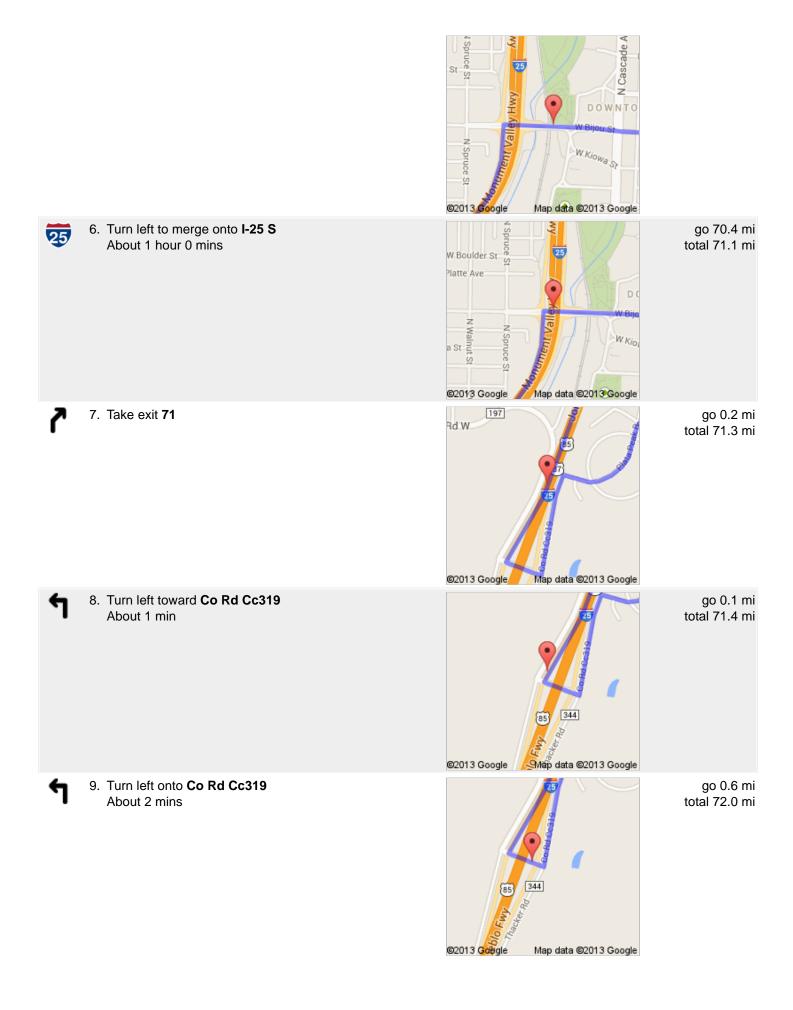

## Directions to Mt Sneffels Ave 72.7 mi – about 1 hour 11 mins

1 of 4 8/10/2013 10:50 PM

2 of 4 8/10/2013 10:50 PM

Map data ©2013 Google

3 of 4 8/10/2013 10:50 PM

These directions are for planning purposes only. You may find that construction projects, traffic, weather, or other events may cause conditions to differ from the map results, and you should plan your route accordingly. You must obey all signs or notices regarding your route.