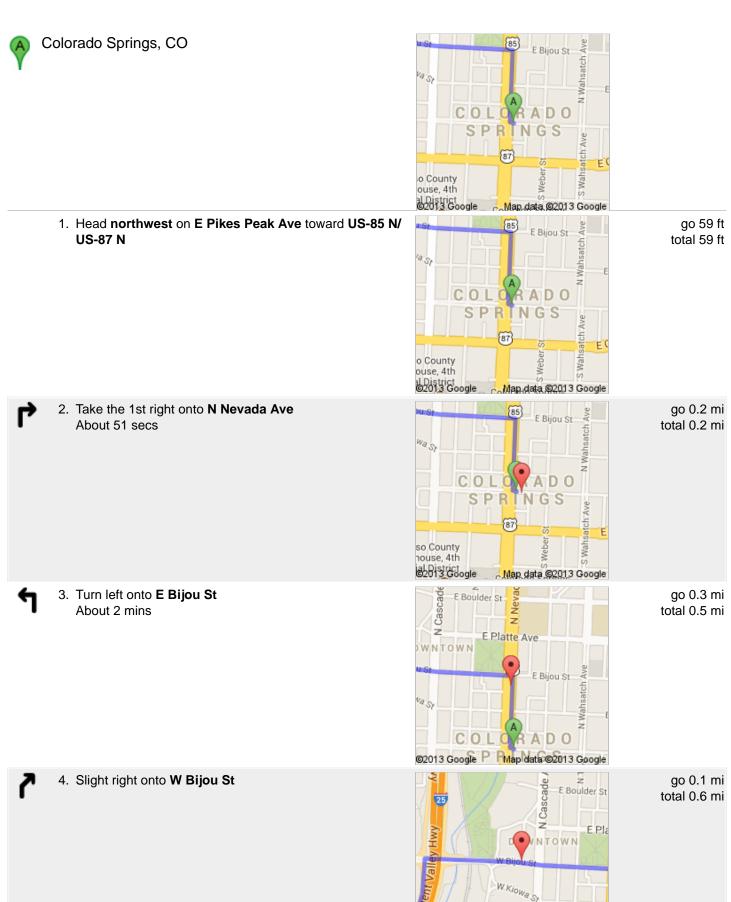

## Directions to Mt Sneffels Ave 72.7 mi – about 1 hour 11 mins

1 of 4 8/10/2013 10:50 PM

2 of 4 8/10/2013 10:50 PM

Map data ©2013 Google

3 of 4 8/10/2013 10:50 PM

These directions are for planning purposes only. You may find that construction projects, traffic, weather, or other events may cause conditions to differ from the map results, and you should plan your route accordingly. You must obey all signs or notices regarding your route.