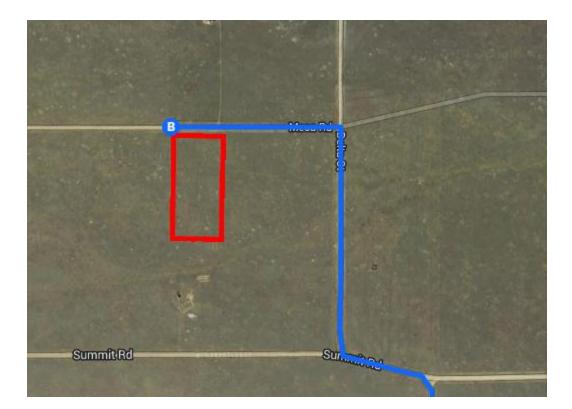

Turn left onto Summit Rd 499 ft

Turn right onto Delta St 0.263 mi

Turn left at the 1st cross street onto Mesa RdDestination will be on the left  $_{\rm 1,027\ ft}$ 

Mesa Road, Lake George, CO 80827, USA