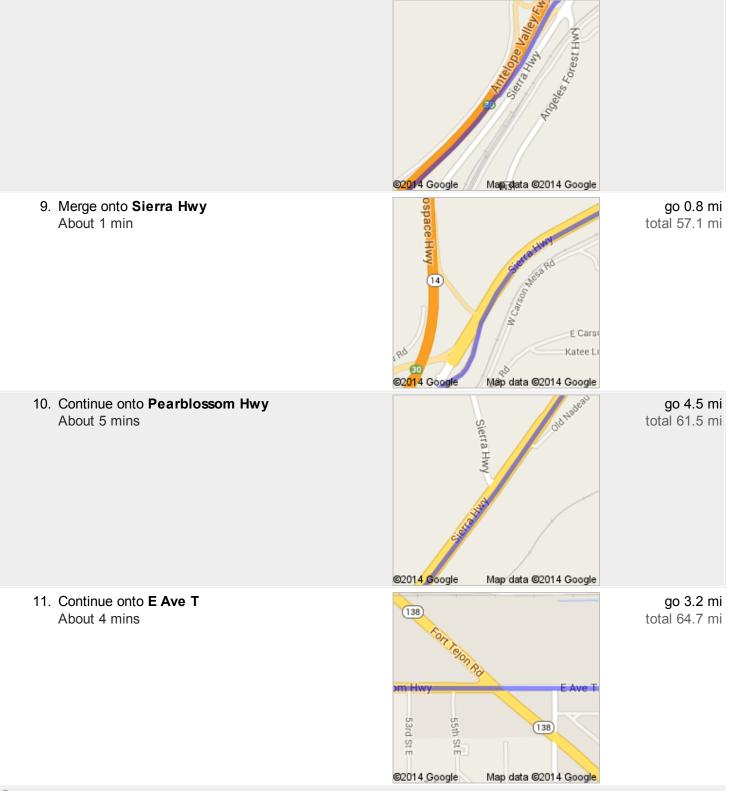

Directions to Ave H-10 80.4 mi – about 1 hour 30 mins

 Keep left to continue on CA-170 N/Hollywood Fwy, follow signs for Sacramento About 6 mins

170

go 6.0 mi total 16.9 mi

8. Take the exit toward **Pearblossom Hwy** About 48 secs