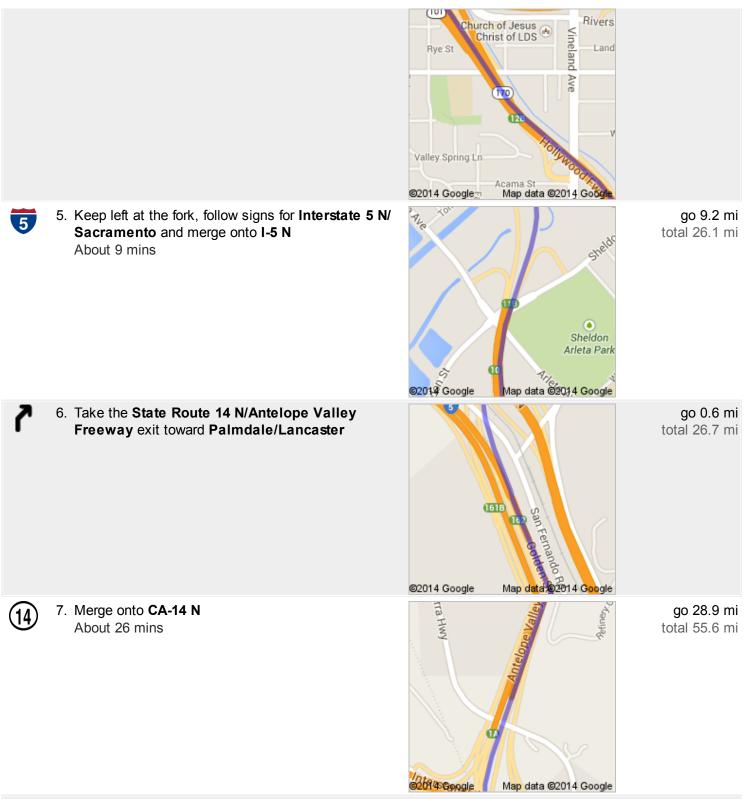

Directions to Ave H-10 80.4 mi – about 1 hour 30 mins

 Keep left to continue on CA-170 N/Hollywood Fwy, follow signs for Sacramento About 6 mins

170

go 6.0 mi total 16.9 mi

8. Take the exit toward **Pearblossom Hwy** About 48 secs