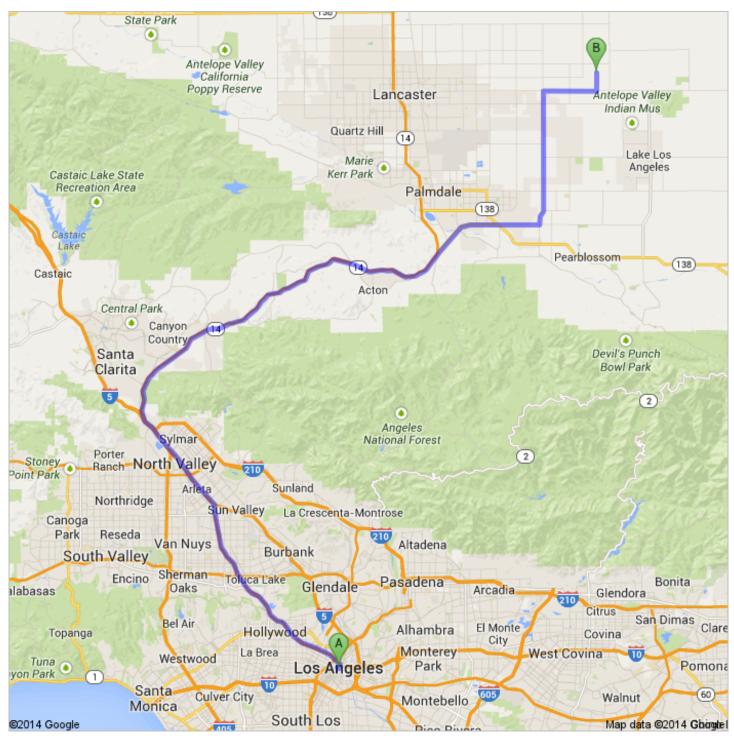

Directions to Ave H-10 80.4 mi – about 1 hour 30 mins

 Keep left to continue on CA-170 N/Hollywood Fwy, follow signs for Sacramento About 6 mins

170

go 6.0 mi total 16.9 mi

8. Take the exit toward **Pearblossom Hwy** About 48 secs

go 0.7 mi total 56.3 mi

12. Turn left onto 87th St E About 1 min

go 0.6 mi total 65.2 mi

go 49 ft total 80.4 mi

These directions are for planning purposes only. You may find that construction projects, traffic, weather, or other events may cause conditions to differ from the map results, and you should plan your route accordingly. You must obey all signs or notices regarding your route. Map data ©2014 Google