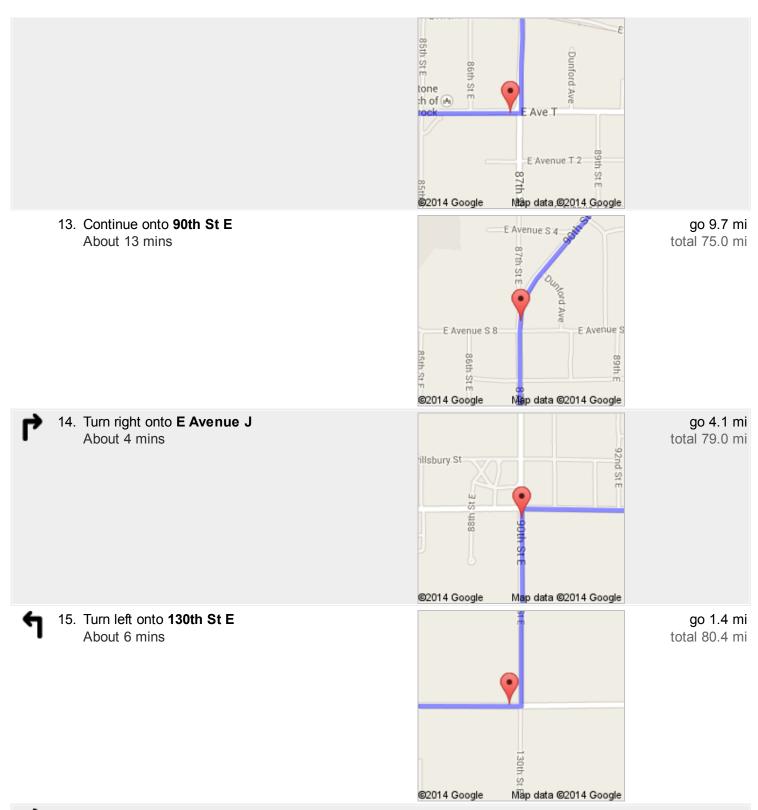

go 0.7 mi total 56.3 mi

12. Turn left onto 87th St E About 1 min

go 0.6 mi total 65.2 mi

go 49 ft total 80.4 mi

These directions are for planning purposes only. You may find that construction projects, traffic, weather, or other events may cause conditions to differ from the map results, and you should plan your route accordingly. You must obey all signs or notices regarding your route. Map data ©2014 Google