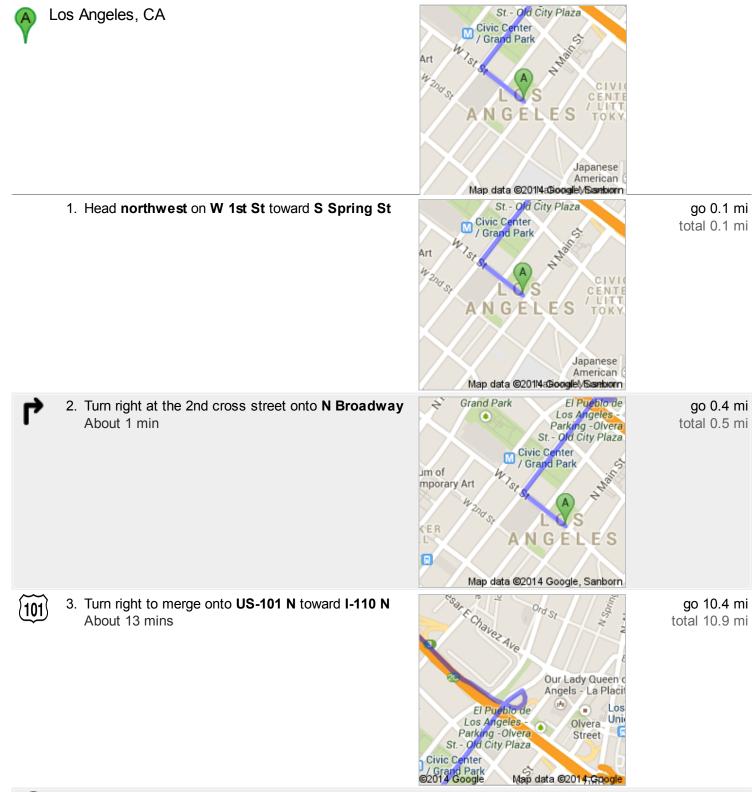

Directions to Ave H-10 80.4 mi – about 1 hour 30 mins

 Keep left to continue on CA-170 N/Hollywood Fwy, follow signs for Sacramento About 6 mins

170

go 6.0 mi total 16.9 mi

8. Take the exit toward **Pearblossom Hwy** About 48 secs