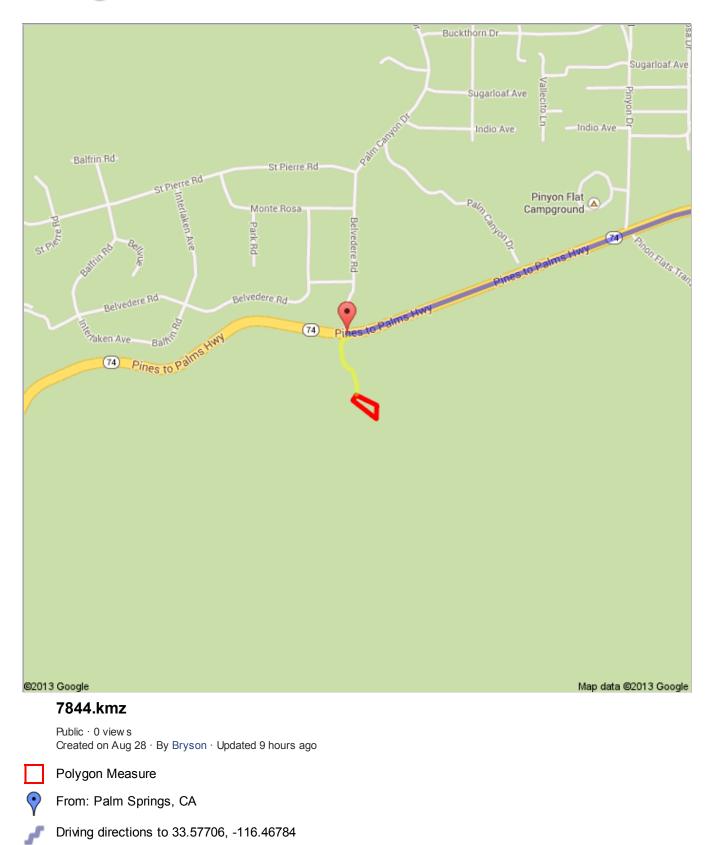

## Google

To: 33.57706, -116.46784

**Continued Directions** 

•

Unfortunately Google Maps doesn't recognize some of the roads in the area. The yellow line represents continued directions from the Google Maps ending point to the outline of your property a distance of 0.18 of a mile.