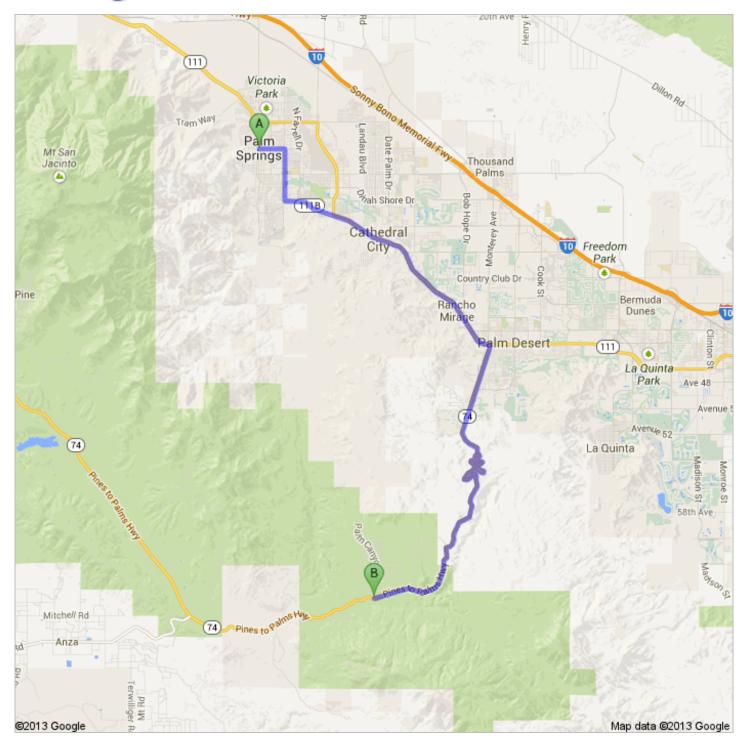

## Directions to CA-74 W/Pines to Palms Hwy 29.4 mi – about 43 mins

Via Agui Via

Is a

©2013 Googlen

Na

2d

4. Continue onto CA-111 S About 7 mins

(111

go 5.3 mi total 13.2 mi

Tree Ln

E Moronga TR

Map data @2013 Google

©2013 Google Map data ©2013 Google

These directions are for planning purposes only. You may find that construction projects, traffic, weather, or other events may cause conditions to differ from the map results, and you should plan your route accordingly. You must obey all signs or notices regarding your route. Map data ©2013 Google