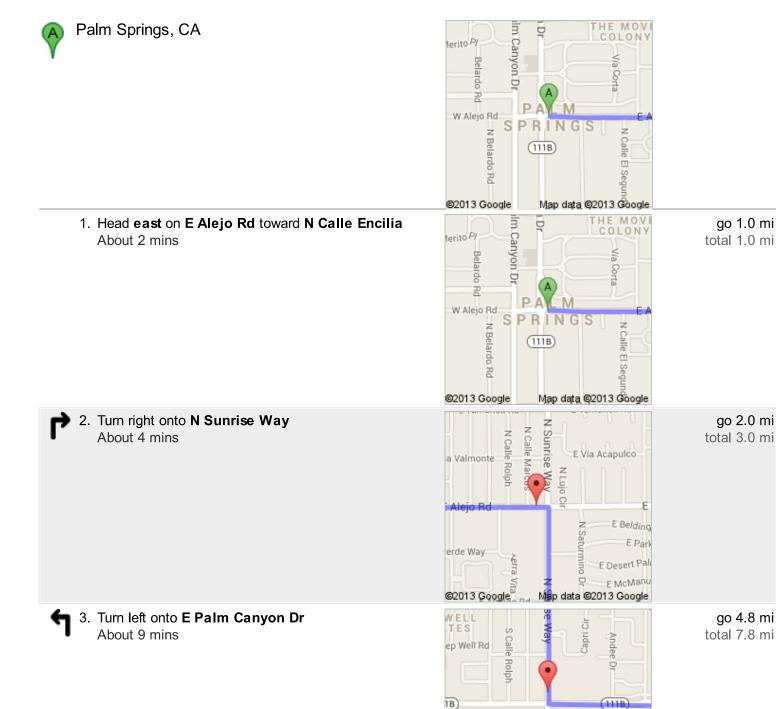

## Directions to CA-74 W/Pines to Palms Hwy 29.4 mi – about 43 mins

Via Agui Via

Is a

©2013 Googlen

Na

2d

4. Continue onto CA-111 S About 7 mins

(111

go 5.3 mi total 13.2 mi

Tree Ln

E Moronga TR

Map data @2013 Google

©2013 Google Map data ©2013 Google

These directions are for planning purposes only. You may find that construction projects, traffic, weather, or other events may cause conditions to differ from the map results, and you should plan your route accordingly. You must obey all signs or notices regarding your route. Map data ©2013 Google