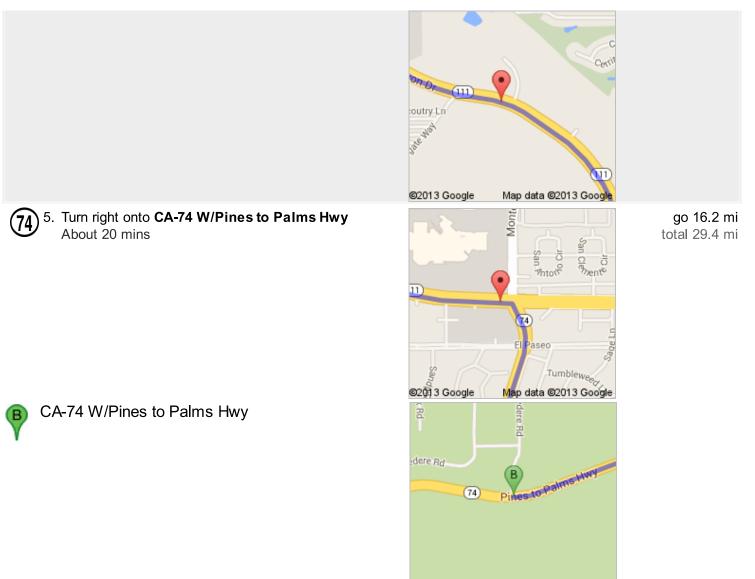

## Directions to CA-74 W/Pines to Palms Hwy 29.4 mi – about 43 mins

Via Agui Via

Is a

©2013 Googlen

Na

2d

4. Continue onto CA-111 S About 7 mins

(111

go 5.3 mi total 13.2 mi

Tree Ln

E Moronga TR

Map data @2013 Google

©2013 Google Map data ©2013 Google

These directions are for planning purposes only. You may find that construction projects, traffic, weather, or other events may cause conditions to differ from the map results, and you should plan your route accordingly. You must obey all signs or notices regarding your route. Map data ©2013 Google