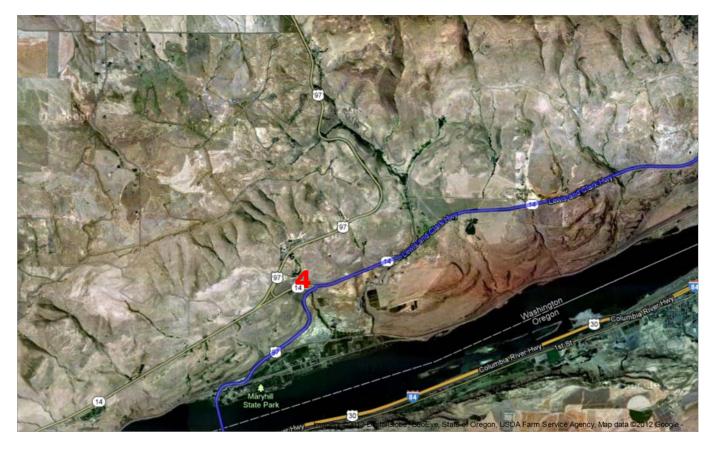

## I-84 E

| 1. Head northeast on I-84 E                    |          |
|------------------------------------------------|----------|
| 2. Take exit 104 for US-97 toward Yakima Bend  | 101 mi   |
| 3. Turn left onto US-97 N                      | 0.2 mi   |
| Entering Washington                            | 25       |
| 4. Turn right onto WA-14 E/Lewis and Clark Hwy | 2.5 mi   |
| Continue to follow WA-14 E                     | 65.6 mi  |
| 5. Turn left onto WA-221 N/Kent Rd             | 00.0 111 |
| Continue to follow WA-221 N                    | 7.4 mi   |
| 6. Turn left onto Horrigan Rd                  |          |
| 7. Continue onto Norrigan Rd                   | 5.6 mi   |
|                                                | 0.5 mi   |
| Norrigan Rd                                    |          |
|                                                |          |