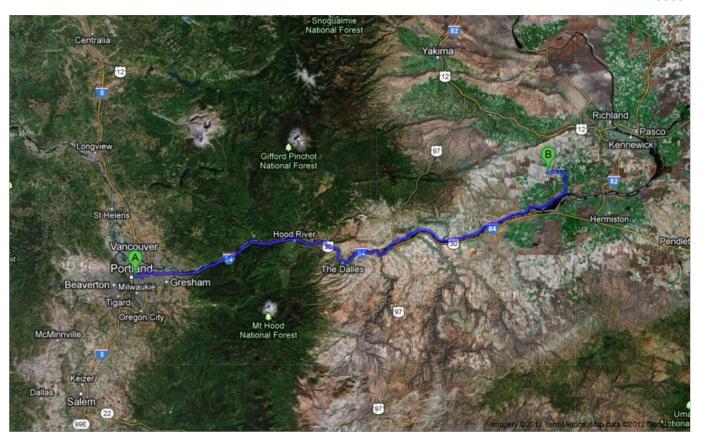

## **Driving directions to Norrigan Rd**

## I-84 E

| 1. Head northeast on I-84 E                    |          |
|------------------------------------------------|----------|
| 2. Take exit 104 for US-97 toward Yakima Bend  | 101 mi   |
| 3. Turn left onto US-97 N                      | 0.2 mi   |
| Entering Washington                            | 25       |
| 4. Turn right onto WA-14 E/Lewis and Clark Hwy | 2.5 mi   |
| Continue to follow WA-14 E                     | 65.6 mi  |
| 5. Turn left onto WA-221 N/Kent Rd             | 00.0 111 |
| Continue to follow WA-221 N                    | 7.4 mi   |
| 6. Turn left onto Horrigan Rd                  |          |
| 7. Continue onto Norrigan Rd                   | 5.6 mi   |
|                                                | 0.5 mi   |
| Norrigan Rd                                    |          |
|                                                |          |