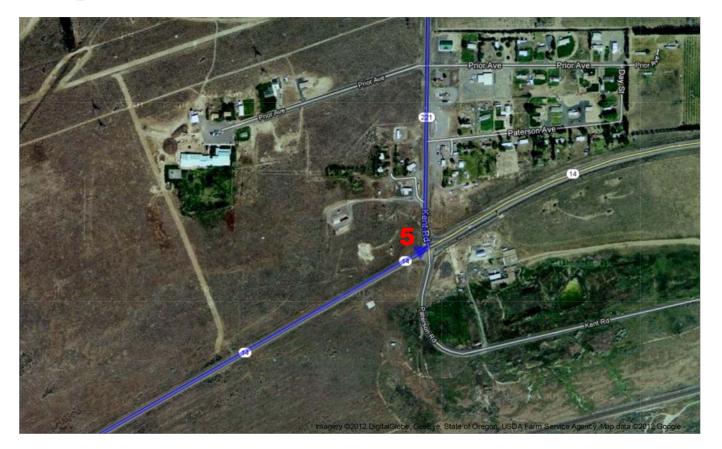

## I-84 E

| 1. Head northeast on I-84 E                    |          |
|------------------------------------------------|----------|
| 2. Take exit 104 for US-97 toward Yakima Bend  | 101 mi   |
| 3. Turn left onto US-97 N                      | 0.2 mi   |
| Entering Washington                            | 25       |
| 4. Turn right onto WA-14 E/Lewis and Clark Hwy | 2.5 mi   |
| Continue to follow WA-14 E                     | 65.6 mi  |
| 5. Turn left onto WA-221 N/Kent Rd             | 00.0 111 |
| Continue to follow WA-221 N                    | 7.4 mi   |
| 6. Turn left onto Horrigan Rd                  |          |
| 7. Continue onto Norrigan Rd                   | 5.6 mi   |
|                                                | 0.5 mi   |
| Norrigan Rd                                    |          |
|                                                |          |