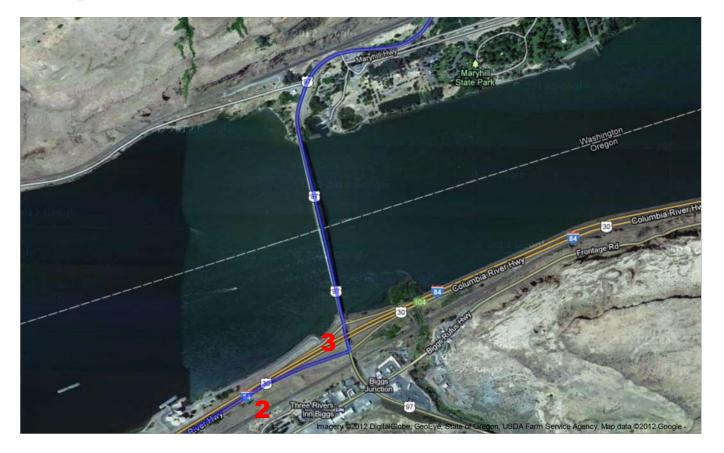

## **Driving directions to Norrigan Rd**

## I-84 E

| 1. Head northeast on I-84 E                    |          |
|------------------------------------------------|----------|
| 2. Take exit 104 for US-97 toward Yakima Bend  | 101 mi   |
| 3. Turn left onto US-97 N                      | 0.2 mi   |
| Entering Washington                            | 25       |
| 4. Turn right onto WA-14 E/Lewis and Clark Hwy | 2.5 mi   |
| Continue to follow WA-14 E                     | 65.6 mi  |
| 5. Turn left onto WA-221 N/Kent Rd             | 00.0 111 |
| Continue to follow WA-221 N                    | 7.4 mi   |
| 6. Turn left onto Horrigan Rd                  |          |
| 7. Continue onto Norrigan Rd                   | 5.6 mi   |
|                                                | 0.5 mi   |
| Norrigan Rd                                    |          |
|                                                |          |