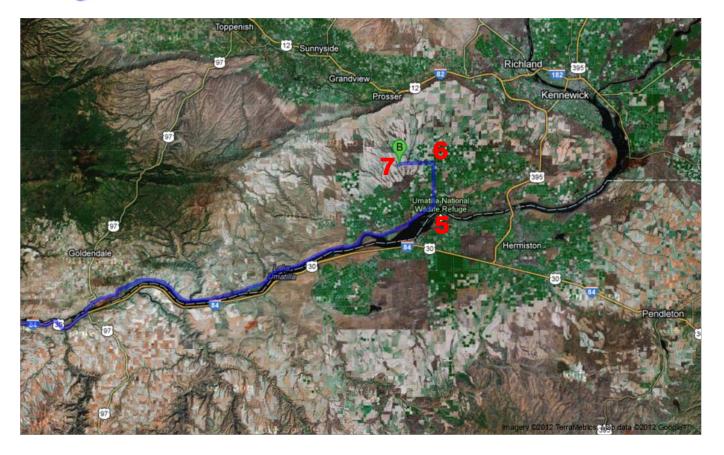

## I-84 E

| 1. Head northeast on I-84 E                    |          |
|------------------------------------------------|----------|
| 2. Take exit 104 for US-97 toward Yakima Bend  | 101 mi   |
| 3. Turn left onto US-97 N                      | 0.2 mi   |
| Entering Washington                            | 25       |
| 4. Turn right onto WA-14 E/Lewis and Clark Hwy | 2.5 mi   |
| Continue to follow WA-14 E                     | 65.6 mi  |
| 5. Turn left onto WA-221 N/Kent Rd             | 00.0 111 |
| Continue to follow WA-221 N                    | 7.4 mi   |
| 6. Turn left onto Horrigan Rd                  |          |
| 7. Continue onto Norrigan Rd                   | 5.6 mi   |
|                                                | 0.5 mi   |
| Norrigan Rd                                    |          |
|                                                |          |