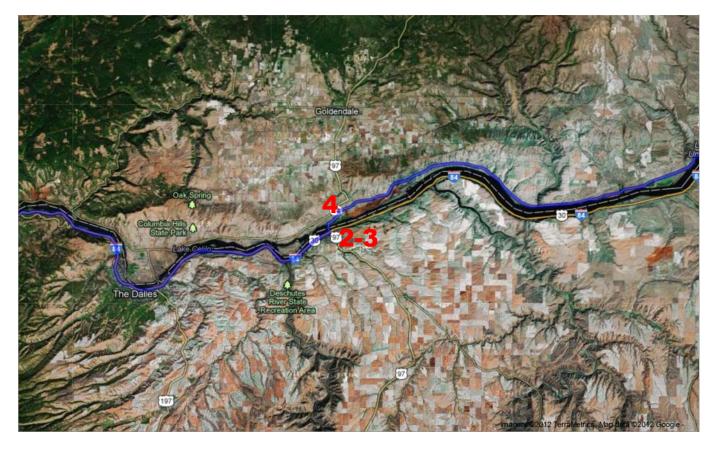

## **Driving directions to Norrigan Rd**

## I-84 E

| 1. Head northeast on I-84 E                    |          |
|------------------------------------------------|----------|
| 2. Take exit 104 for US-97 toward Yakima Bend  | 101 mi   |
| 3. Turn left onto US-97 N                      | 0.2 mi   |
| Entering Washington                            | 25       |
| 4. Turn right onto WA-14 E/Lewis and Clark Hwy | 2.5 mi   |
| Continue to follow WA-14 E                     | 65.6 mi  |
| 5. Turn left onto WA-221 N/Kent Rd             | 00.0 111 |
| Continue to follow WA-221 N                    | 7.4 mi   |
| 6. Turn left onto Horrigan Rd                  |          |
| 7. Continue onto Norrigan Rd                   | 5.6 mi   |
|                                                | 0.5 mi   |
| Norrigan Rd                                    |          |
|                                                |          |