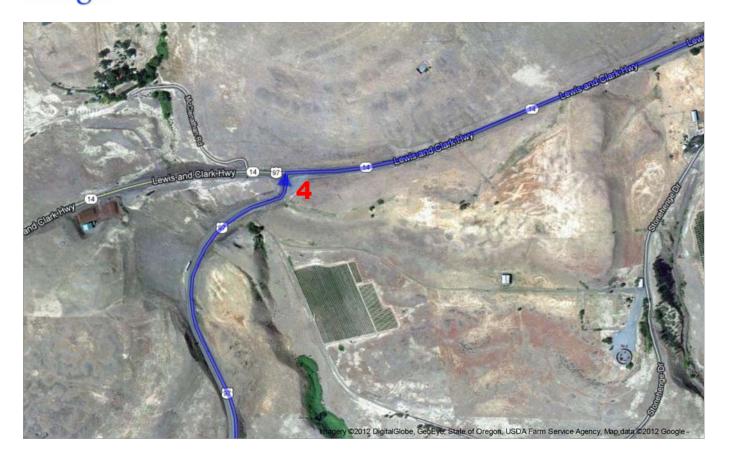

## I-84 E

| 1. Head northeast on I-84 E                    |          |
|------------------------------------------------|----------|
| 2. Take exit 104 for US-97 toward Yakima Bend  | 101 mi   |
| 3. Turn left onto US-97 N                      | 0.2 mi   |
| Entering Washington                            | 25       |
| 4. Turn right onto WA-14 E/Lewis and Clark Hwy | 2.5 mi   |
| Continue to follow WA-14 E                     | 65.6 mi  |
| 5. Turn left onto WA-221 N/Kent Rd             | 00.0 111 |
| Continue to follow WA-221 N                    | 7.4 mi   |
| 6. Turn left onto Horrigan Rd                  |          |
| 7. Continue onto Norrigan Rd                   | 5.6 mi   |
|                                                | 0.5 mi   |
| Norrigan Rd                                    |          |
|                                                |          |