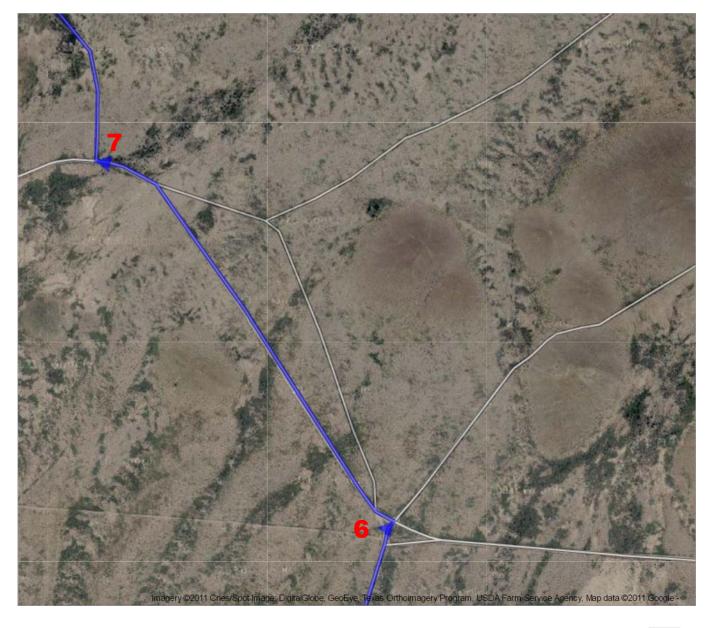

## I-10 E

| 1. Head <b>east</b> on <b>I-10</b> E toward Exit 23B About 1 hour 47 mins | go 105 mi<br>total 105 mi |
|---------------------------------------------------------------------------|---------------------------|
| 2. Take exit 129 toward Allamore/Hot Wells About 1 min                    | go 0.4 mi<br>total 106 mi |
| 3. Turn left at Guest Ranch Rd About 2 mins                               | go 0.5 mi<br>total 106 mi |
| 4. Turn left About 12 mins                                                | go 4.7 mi<br>total 111 mi |
| 5. Turn right About 11 mins                                               | go 2.7 mi<br>total 114 mi |
| 6. Turn left About 3 mins                                                 | go 0.7 mi<br>total 114 mi |
| 7. Turn right About 8 mins                                                | go 2.0 mi<br>total 116 mi |
| B Unknown road                                                            |                           |