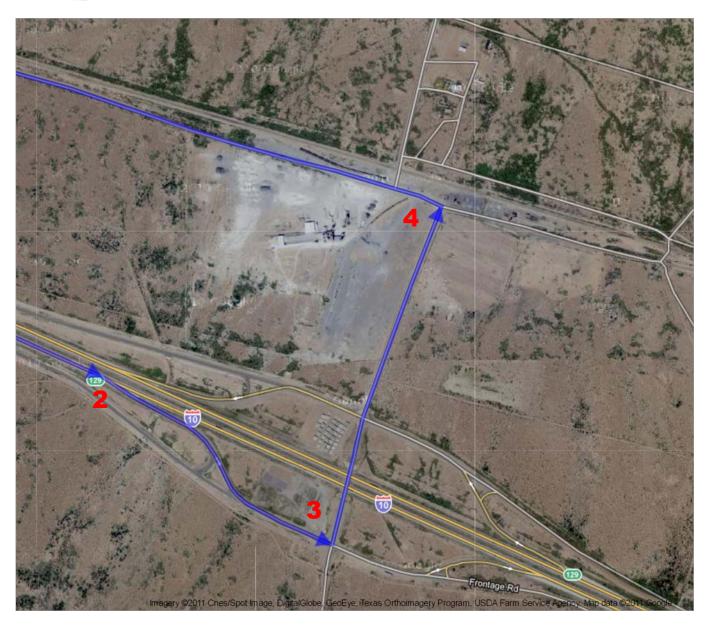

## I-10 E

| 1. Head <b>east</b> on <b>I-10</b> E toward Exit 23B About 1 hour 47 mins | go 105 mi<br>total 105 mi |
|---------------------------------------------------------------------------|---------------------------|
| 2. Take exit 129 toward Allamore/Hot Wells About 1 min                    | go 0.4 mi<br>total 106 mi |
| 3. Turn left at Guest Ranch Rd About 2 mins                               | go 0.5 mi<br>total 106 mi |
| 4. Turn left About 12 mins                                                | go 4.7 mi<br>total 111 mi |
| 5. Turn right About 11 mins                                               | go 2.7 mi<br>total 114 mi |
| 6. Turn left About 3 mins                                                 | go 0.7 mi<br>total 114 mi |
| 7. Turn right About 8 mins                                                | go 2.0 mi<br>total 116 mi |
| B Unknown road                                                            |                           |