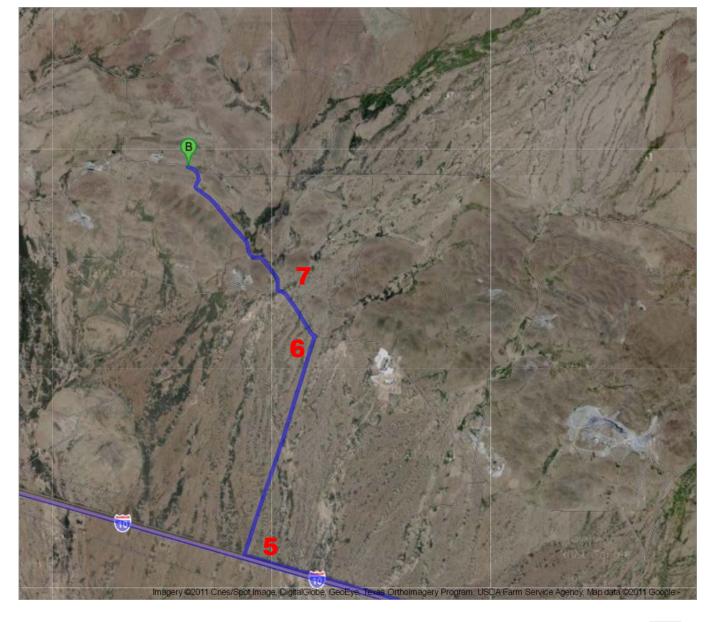

## I-10 E

| 1. Head <b>east</b> on <b>I-10</b> E toward Exit 23B About 1 hour 47 mins | go 105 mi<br>total 105 mi |
|---------------------------------------------------------------------------|---------------------------|
| 2. Take exit 129 toward Allamore/Hot Wells About 1 min                    | go 0.4 mi<br>total 106 mi |
| 3. Turn left at Guest Ranch Rd About 2 mins                               | go 0.5 mi<br>total 106 mi |
| 4. Turn left About 12 mins                                                | go 4.7 mi<br>total 111 mi |
| 5. Turn right About 11 mins                                               | go 2.7 mi<br>total 114 mi |
| 6. Turn left About 3 mins                                                 | go 0.7 mi<br>total 114 mi |
| 7. Turn right About 8 mins                                                | go 2.0 mi<br>total 116 mi |
| B Unknown road                                                            |                           |