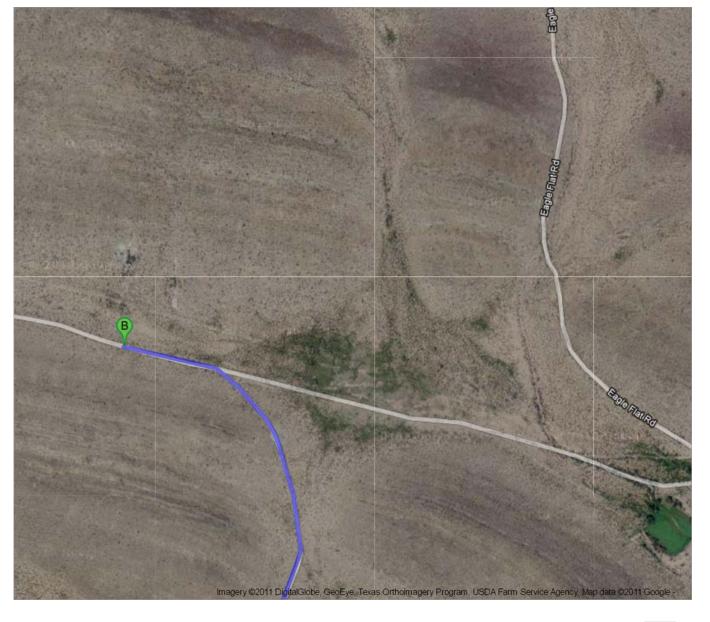

## I-10 E

| 1. Head <b>east</b> on <b>I-10</b> E toward Exit 23B About 1 hour 47 mins | go 105 mi<br>total 105 mi |
|---------------------------------------------------------------------------|---------------------------|
| 2. Take exit 129 toward Allamore/Hot Wells About 1 min                    | go 0.4 mi<br>total 106 mi |
| 3. Turn left at Guest Ranch Rd About 2 mins                               | go 0.5 mi<br>total 106 mi |
| 4. Turn left About 12 mins                                                | go 4.7 mi<br>total 111 mi |
| 5. Turn right About 11 mins                                               | go 2.7 mi<br>total 114 mi |
| 6. Turn left About 3 mins                                                 | go 0.7 mi<br>total 114 mi |
| 7. Turn right About 8 mins                                                | go 2.0 mi<br>total 116 mi |
| B Unknown road                                                            |                           |