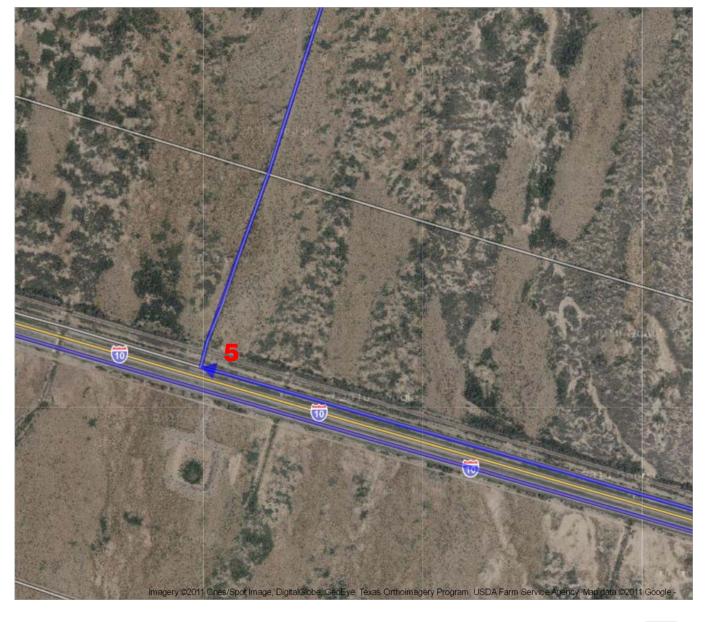

## I-10 E

| 1. Head <b>east</b> on <b>I-10</b> E toward Exit 23B About 1 hour 47 mins | go 105 mi<br>total 105 mi |
|---------------------------------------------------------------------------|---------------------------|
| 2. Take exit 129 toward Allamore/Hot Wells About 1 min                    | go 0.4 mi<br>total 106 mi |
| 3. Turn left at Guest Ranch Rd About 2 mins                               | go 0.5 mi<br>total 106 mi |
| 4. Turn left About 12 mins                                                | go 4.7 mi<br>total 111 mi |
| 5. Turn right About 11 mins                                               | go 2.7 mi<br>total 114 mi |
| 6. Turn left About 3 mins                                                 | go 0.7 mi<br>total 114 mi |
| 7. Turn right About 8 mins                                                | go 2.0 mi<br>total 116 mi |
| B Unknown road                                                            |                           |