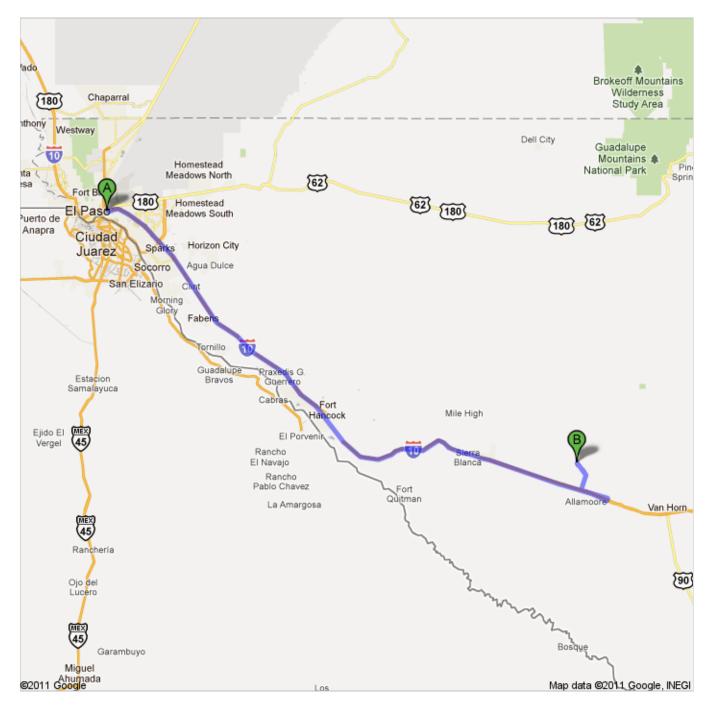

## I-10 E

| 1. Head <b>east</b> on <b>I-10</b> E toward Exit 23B About 1 hour 47 mins | go 105 mi<br>total 105 mi |
|---------------------------------------------------------------------------|---------------------------|
| 2. Take exit 129 toward Allamore/Hot Wells About 1 min                    | go 0.4 mi<br>total 106 mi |
| 3. Turn left at Guest Ranch Rd About 2 mins                               | go 0.5 mi<br>total 106 mi |
| 4. Turn left About 12 mins                                                | go 4.7 mi<br>total 111 mi |
| 5. Turn right About 11 mins                                               | go 2.7 mi<br>total 114 mi |
| 6. Turn left About 3 mins                                                 | go 0.7 mi<br>total 114 mi |
| 7. Turn right About 8 mins                                                | go 2.0 mi<br>total 116 mi |
| B Unknown road                                                            |                           |