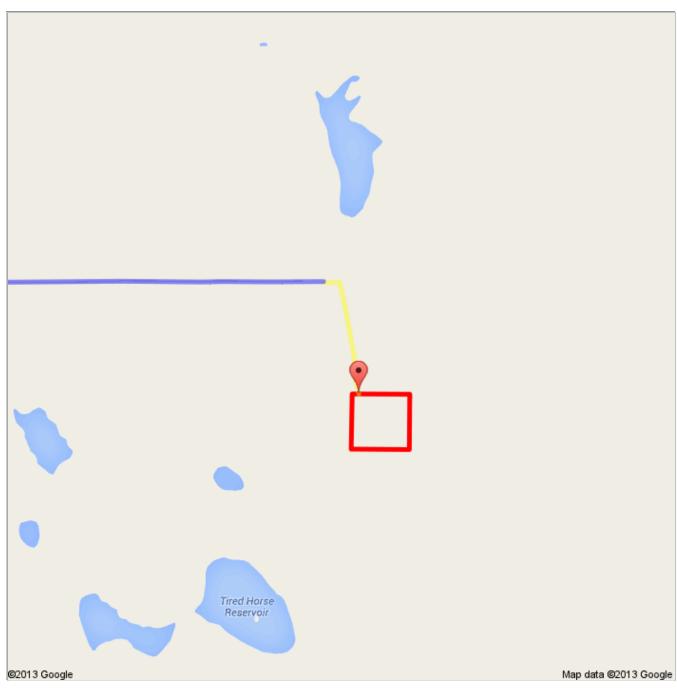

## 8262.kmz

Public  $\cdot$  0 views Created on Aug 13  $\cdot$  By Bryson  $\cdot$  Updated 18 hours ago

Untitled Polygon

Driving directions to 43.43295, -120.02085

From: Bend, OR

To: 43.43295, -120.02085

Unfortunately Google Maps doesn't recognize some of the roads in the area. The yellow line represents continued directions from the Google Maps ending point to the outline of your property a distance of 0.59 of a mile.