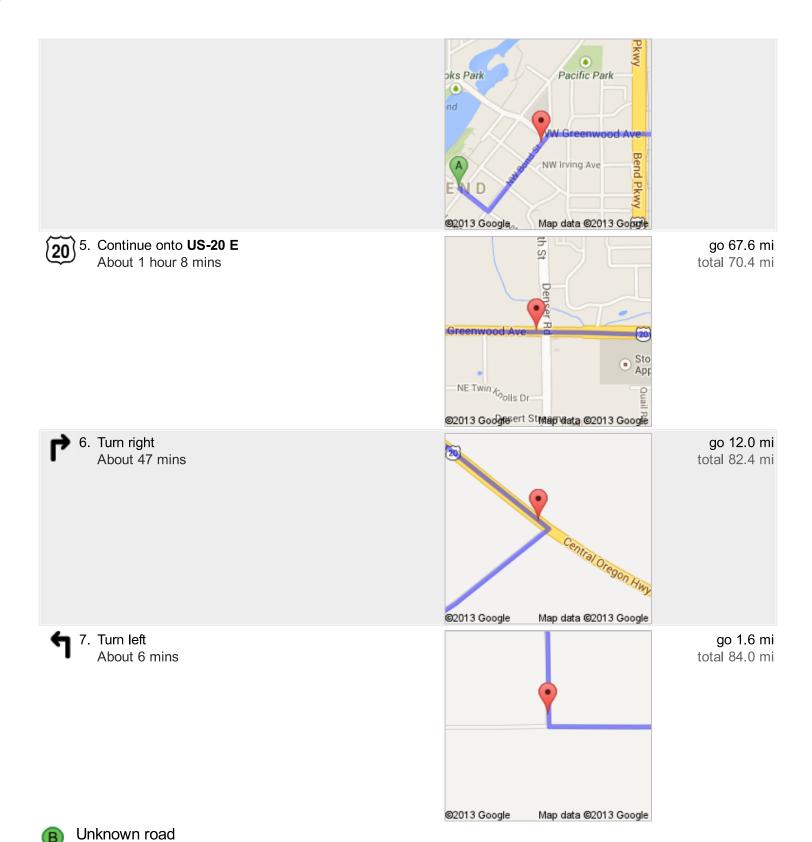

## Directions to Unknown road 84.0 mi – about 2 hours 9 mins

4. Take the 3rd right onto **NW Greenwood Ave**About 6 mins

go 2.5 mi total 2.8 mi

These directions are for planning purposes only. You may find that construction projects, traffic, weather, or other events may cause conditions to differ from the map results, and you should plan your route accordingly. You must obey all signs or notices regarding your route. Map data ©2013 Google