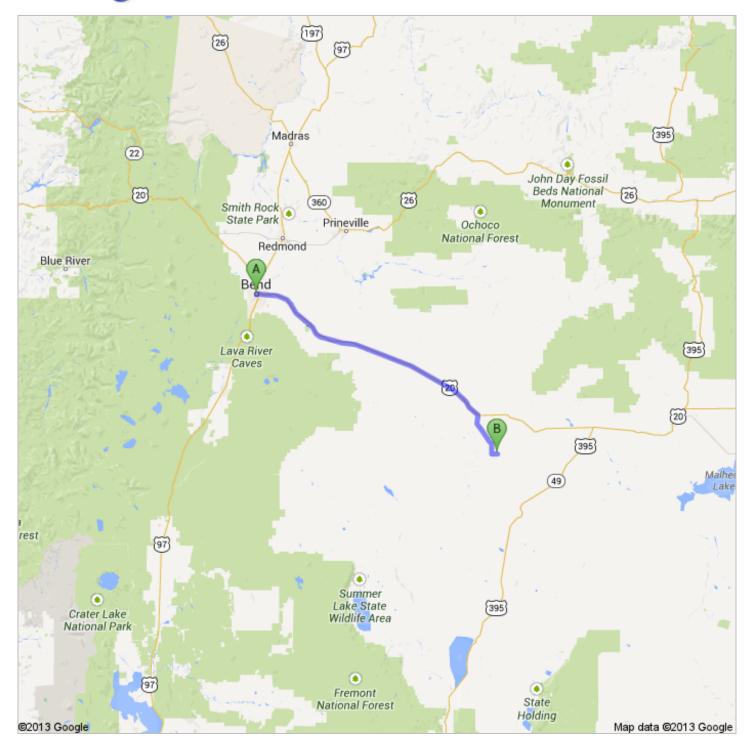

## 8262.kmz

Public  $\cdot$  0 views Created on Aug 13  $\cdot$  By Bryson  $\cdot$  Updated 18 hours ago

Untitled Polygon

Driving directions to 43.43295, -120.02085

From: Bend, OR

To: 43.43295, -120.02085

Unfortunately Google Maps doesn't recognize some of the roads in the area. The yellow line represents continued directions from the Google Maps ending point to the outline of your property a distance of 0.59 of a mile.