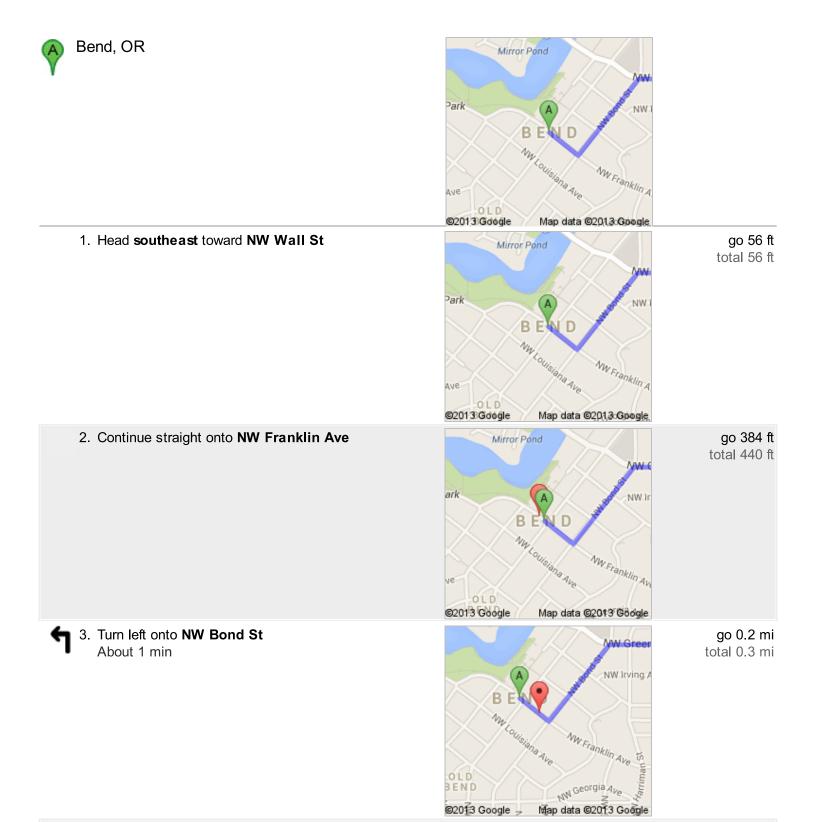

## Directions to Unknown road 84.0 mi – about 2 hours 9 mins

4. Take the 3rd right onto **NW Greenwood Ave**About 6 mins

go 2.5 mi total 2.8 mi

These directions are for planning purposes only. You may find that construction projects, traffic, weather, or other events may cause conditions to differ from the map results, and you should plan your route accordingly. You must obey all signs or notices regarding your route. Map data ©2013 Google