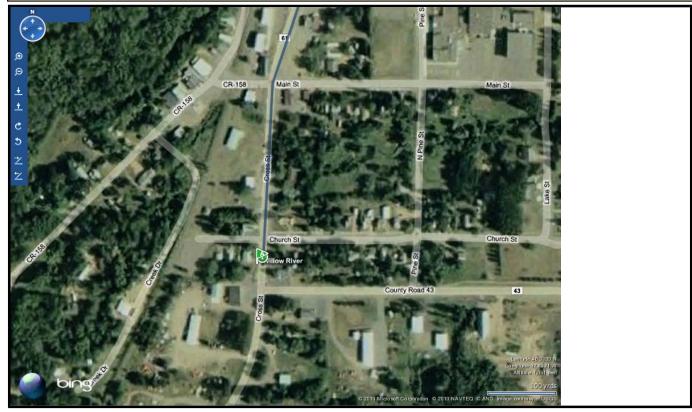

# A Willow River, MN

| 1. Depart Cross St / CR-61 toward Church St                                               | 0.5 mi |
|-------------------------------------------------------------------------------------------|--------|
| 2. Turn left onto County Road 41 / CR-41                                                  | 6.2 mi |
| 3. Turn right onto Denham Rd                                                              | 2.0 mi |
| 4. Turn left onto Rocky Rd                                                                | 1.5 mi |
| 5. Turn right onto Birch Creek Rd                                                         | 0.5 mi |
| 6. Turn left onto Alder Dr                                                                | 0.7 mi |
| 7. Arrive at 46.353657, -93.016871 on the left<br>The last intersection is Birch Creek Rd |        |