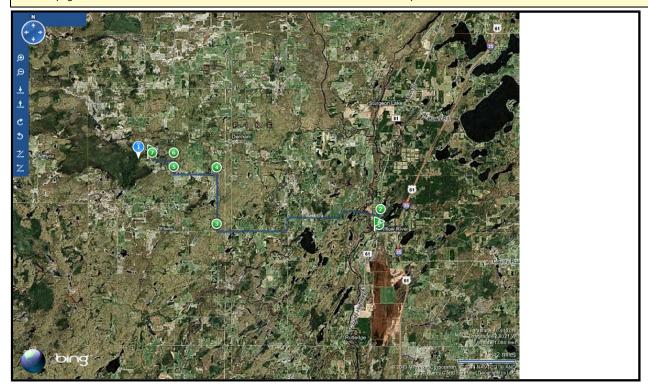

# Edit route

Route:11.5 miles, 28 min 28 min in current traffic conditions See best route based on traffic

# A Willow River, MN

| 1. Depart Cross St / CR-61 toward Church St                                               | 0.5 mi |
|-------------------------------------------------------------------------------------------|--------|
| 2. Turn left onto County Road 41 / CR-41                                                  | 6.2 mi |
| 3. Turn right onto Denham Rd                                                              | 2.0 mi |
| 4. Turn left onto Rocky Rd                                                                | 1.5 mi |
| 5. Turn right onto Birch Creek Rd                                                         | 0.5 mi |
| 6. Turn left onto Alder Dr                                                                | 0.7 mi |
| 7. Arrive at 46.353657, -93.016871 on the left<br>The last intersection is Birch Creek Rd |        |