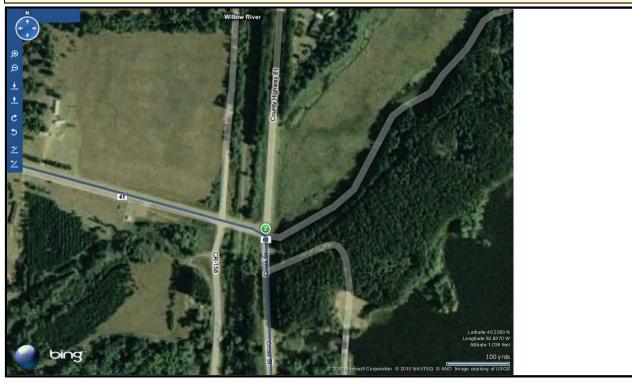

# A Willow River, MN

| 1. Depart Cross St / CR-61 toward Church St                                               | 0.5 mi |
|-------------------------------------------------------------------------------------------|--------|
| 2. Turn left onto County Road 41 / CR-41                                                  | 6.2 mi |
| 3. Turn right onto Denham Rd                                                              | 2.0 mi |
| 4. Turn left onto Rocky Rd                                                                | 1.5 mi |
| 5. Turn right onto Birch Creek Rd                                                         | 0.5 mi |
| 6. Turn left onto Alder Dr                                                                | 0.7 mi |
| 7. Arrive at 46.353657, -93.016871 on the left<br>The last intersection is Birch Creek Rd |        |