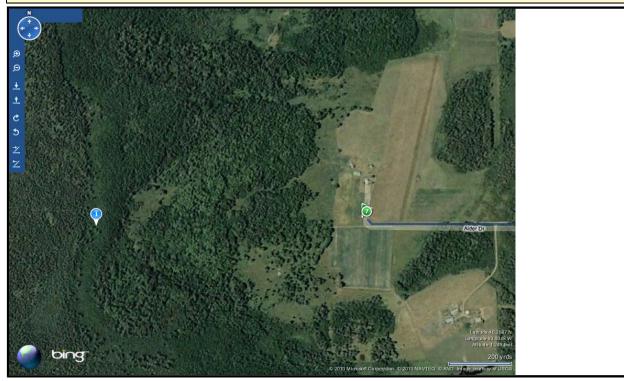

# A Willow River, MN

| 1. Depart Cross St / CR-61 toward Church St                                               | 0.5 mi |
|-------------------------------------------------------------------------------------------|--------|
| 2. Turn left onto County Road 41 / CR-41                                                  | 6.2 mi |
| 3. Turn right onto Denham Rd                                                              | 2.0 mi |
| 4. Turn left onto Rocky Rd                                                                | 1.5 mi |
| 5. Turn right onto Birch Creek Rd                                                         | 0.5 mi |
| 6. Turn left onto Alder Dr                                                                | 0.7 mi |
| 7. Arrive at 46.353657, -93.016871 on the left<br>The last intersection is Birch Creek Rd |        |

B 46 353657 -0

46.353657, -93.016871