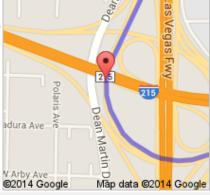

## Directions to Antares Rd 140 mi – about 2 hours 53 mins

 Head north on S Las Vegas Blvd/Las Vegas Strip toward E Flamingo Rd go 39 ft total 39 ft

go 0.6 mi total 0.6 mi

Turn left to merge onto I-15 S toward Los Angeles About 3 mins

go 3.1 mi total 3.7 mi

4. Take exit 34 for Interstate 215 E toward Airport/Clark County 215 W/Henderson

go 0.5 mi total 4.2 mi

 Keep left at the fork, follow signs for I-215 E/ Henderson/Mc Carran Airport and merge onto I-215 E