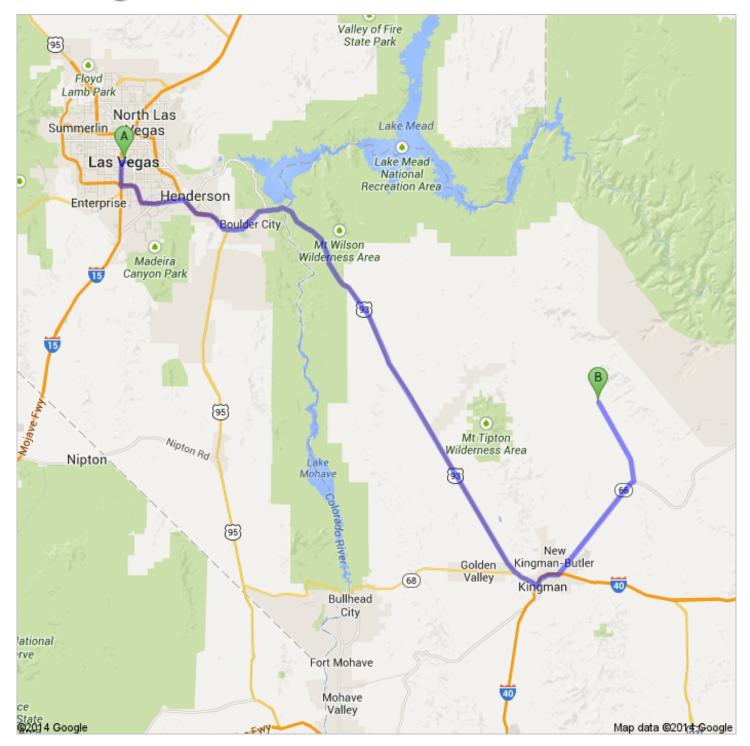

## Directions to Antares Rd 140 mi – about 2 hours 53 mins

 Head north on S Las Vegas Blvd/Las Vegas Strip toward E Flamingo Rd go 39 ft total 39 ft

go 0.6 mi total 0.6 mi

Turn left to merge onto I-15 S toward Los Angeles About 3 mins

go 3.1 mi total 3.7 mi

4. Take exit 34 for Interstate 215 E toward Airport/Clark County 215 W/Henderson

go 0.5 mi total 4.2 mi

 Keep left at the fork, follow signs for I-215 E/ Henderson/Mc Carran Airport and merge onto I-215 E

About 10 mins

go 11.0 mi total 15.2 mi

 Take exit 1 to merge onto I-515 S/US-93 S/US-95 S/ Great Basin Hwy/Veterans Memorial Hwy toward Boulder City

About 8 mins

go 8.8 mi total 24.0 mi

7. Continue onto **US-93 S/Great Basin Hwy**About 4 mins

go 3.2 mi total 27.1 mi

8. Turn left to stay on US-93 S

Entering Arizona

About 1 hour 10 mins

go 77.1 mi total 104 mi

These directions are for planning purposes only. You may find that construction projects, traffic, we eather, or other events may cause conditions to differ from the map results, and you should plan your route accordingly. You must obey all signs or notices regarding your route. Map data ©2014 Google