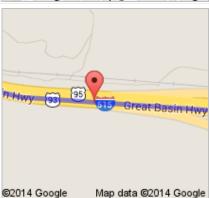

go 3.2 mi total 27.1 mi

8. Turn left to stay on US-93 S

Entering Arizona

About 1 hour 10 mins

go 77.1 mi total 104 mi

These directions are for planning purposes only. You may find that construction projects, traffic, we eather, or other events may cause conditions to differ from the map results, and you should plan your route accordingly. You must obey all signs or notices regarding your route. Map data ©2014 Google