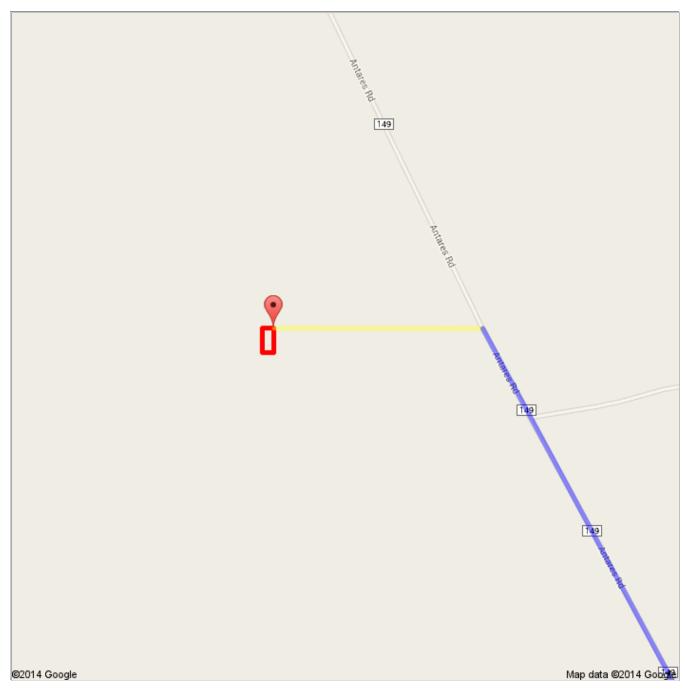

## 7260DD.kmz

Public · 0 views Created on Jan 14 · By Bryson · Updated < 1 minute ago

Untitled Polygon

To: 35.589508, -113.910714

Driving directions to 35.589508, -113.910714

From: Las Vegas, NV

Unfortunately Google Maps does not recognize all roads. Turn left on dirt road and follow it about 0.50 miles just passing another dirt road on the left. The property will be on the left hand side of the road.