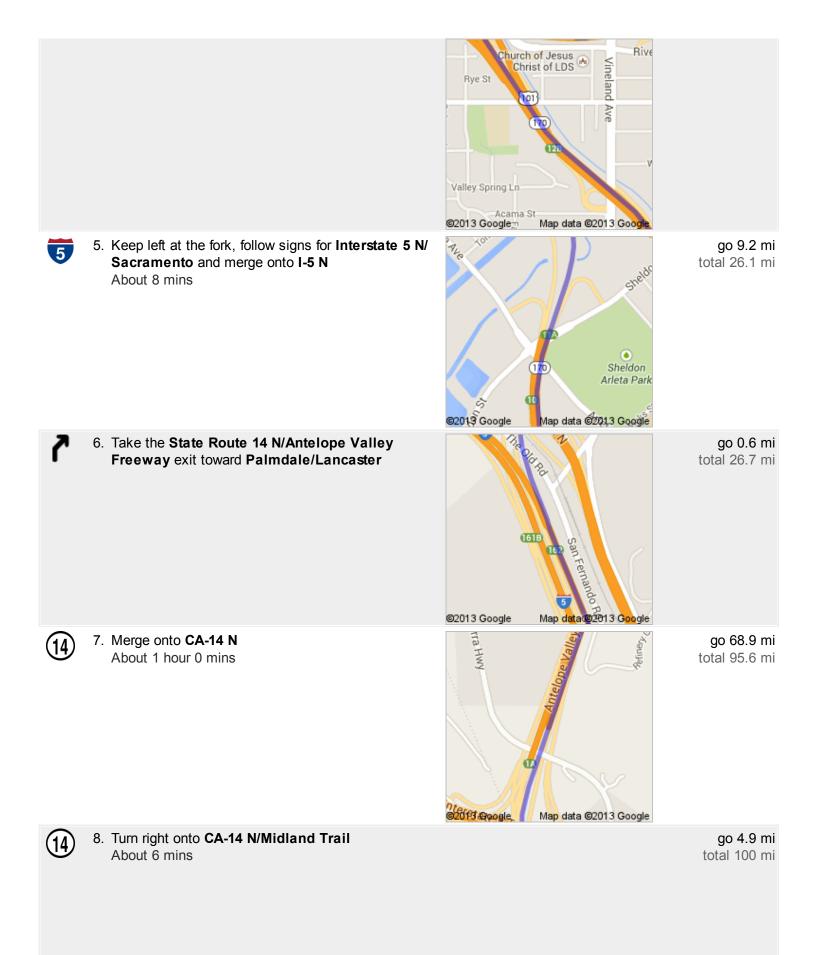

## Directions to Unknown road 118 mi – about 1 hour 59 mins







Civic Center / Grand Park

ANGELES

Art

1. Head northwest on W 1st St toward S Spring St

go 0.1 mi total 0.1 mi



Turn right at the 2nd cross street onto N Broadway About 2 mins



go 0.4 mi total 0.5 mi



Turn right to merge onto US-101 N toward I-110 N About 11 mins



go 10.4 mi total 10.9 mi



 Keep left to continue on CA-170 N/Hollywood Fwy, follow signs for Sacramento About 5 mins go 6.0 mi total 16.9 mi









These directions are for planning purposes only. You may find that construction projects, traffic, we ather, or other events may cause conditions to differ from the map results, and you should plan your route accordingly. You must obey all signs or notices regarding your route. Map data ©2013 Google

Directions weren't right? Please find your route on maps.google.com and click "Report a problem" at the bottom left.





## 7021DD.kmz

Public · 0 views Created on Nov 13  $\cdot$  By Bryson  $\cdot$  Updated < 1 minute ago





From: Los Angeles, CA



Driving directions to 35.229539, -117.953776



To: 35.229539, -117.953776