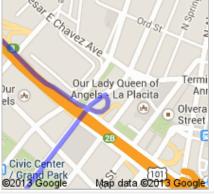

## Directions to Unknown road 118 mi – about 1 hour 59 mins

Civic Center / Grand Park

ANGELES

Art

1. Head northwest on W 1st St toward S Spring St

go 0.1 mi total 0.1 mi

Turn right at the 2nd cross street onto N Broadway About 2 mins

go 0.4 mi total 0.5 mi

Turn right to merge onto US-101 N toward I-110 N About 11 mins

go 10.4 mi total 10.9 mi

 Keep left to continue on CA-170 N/Hollywood Fwy, follow signs for Sacramento About 5 mins go 6.0 mi total 16.9 mi