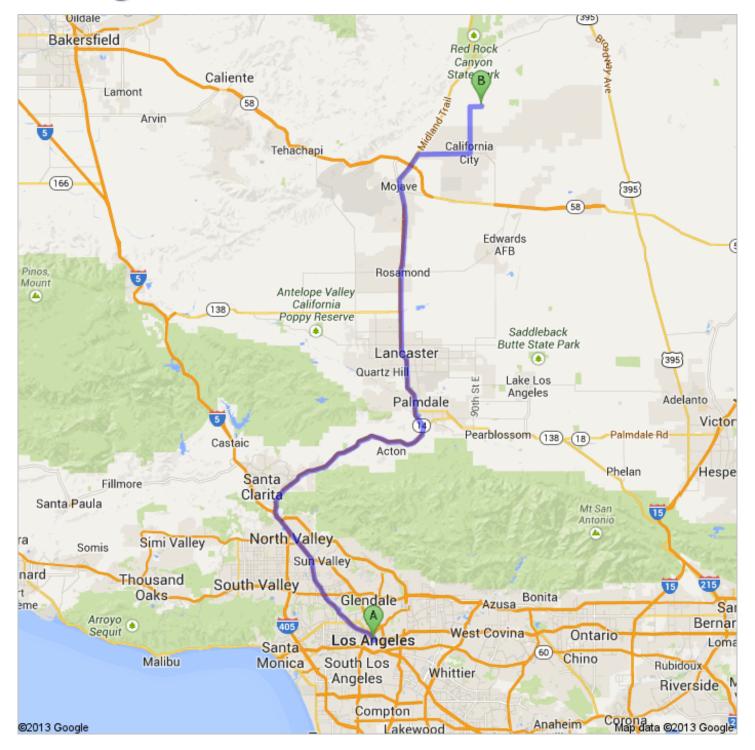

## Directions to Unknown road 118 mi – about 1 hour 59 mins

Civic Center / Grand Park

ANGELES

Art

1. Head northwest on W 1st St toward S Spring St

go 0.1 mi total 0.1 mi

Turn right at the 2nd cross street onto N Broadway About 2 mins

go 0.4 mi total 0.5 mi

Turn right to merge onto US-101 N toward I-110 N About 11 mins

go 10.4 mi total 10.9 mi

 Keep left to continue on CA-170 N/Hollywood Fwy, follow signs for Sacramento About 5 mins go 6.0 mi total 16.9 mi