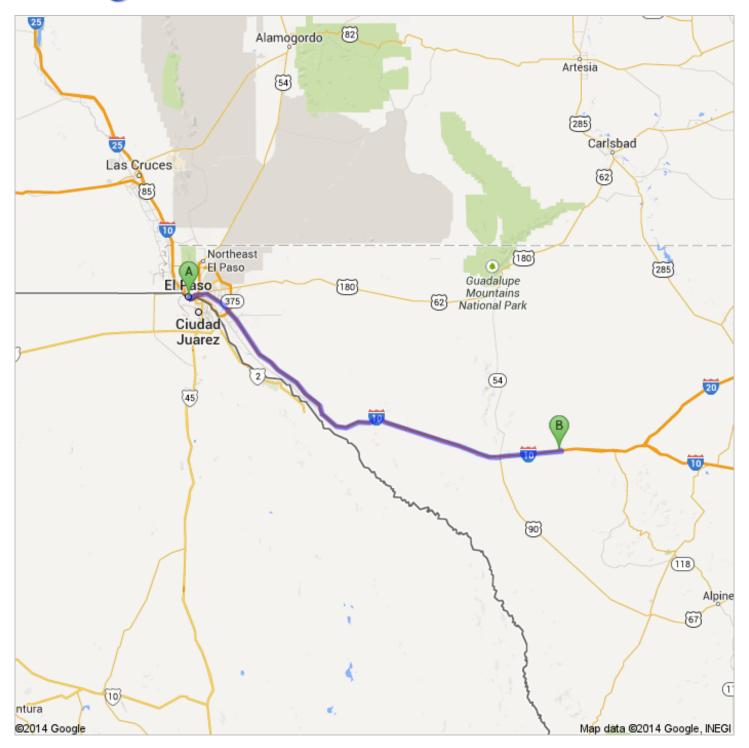

## Directions to Unknown road 142 mi – about 2 hours 5 mins

ovidence lemorial lospital

 Head southeast on N Mesa St toward E Schuster Ave About 1 min go 0.6 mi total 0.6 mi

4 2. Turn left onto Wyoming Ave

go 0.1 mi total 0.8 mi

3. Take the ramp onto **I-10 E**About 1 hour 59 mins

go 140 mi total 141 mi

7

4. Take exit 159 toward Plateau

go 0.2 mi total 141 mi

These directions are for planning purposes only. You may find that construction projects, traffic, weather, or other events may cause conditions to differ from the map results, and you should plan your route accordingly. You must obey all signs or notices regarding your route. Map data ©2014 Google, INEGI