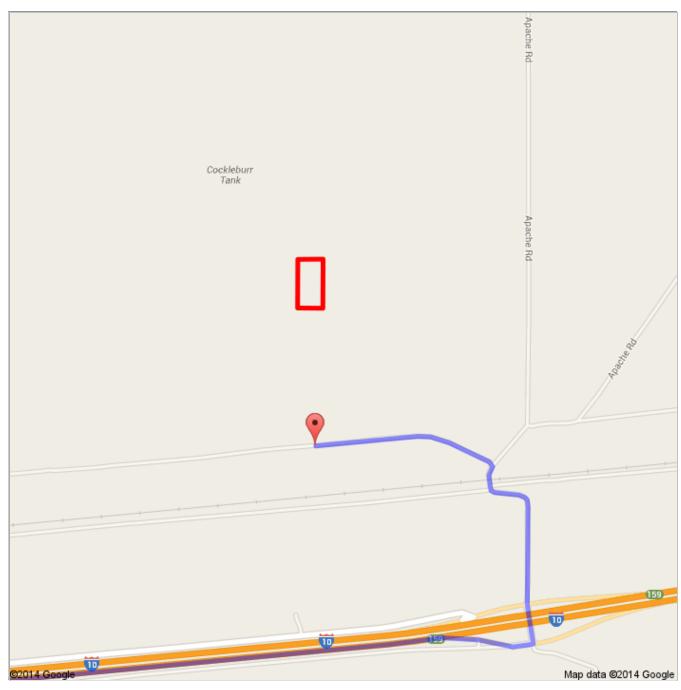

## 7690DD.kmz

Public · 0 views

Created on Mar 11  $\cdot$  By Bryson  $\cdot$  Updated 4 minutes ago

Untitled Polygon

From: El Paso, TX

Driving directions to 31.07631, -104.511858

To: 31.07631, -104.511858

There is no direct road to the property. Follow the yellow line about 0.20 miles north to the base of the property.