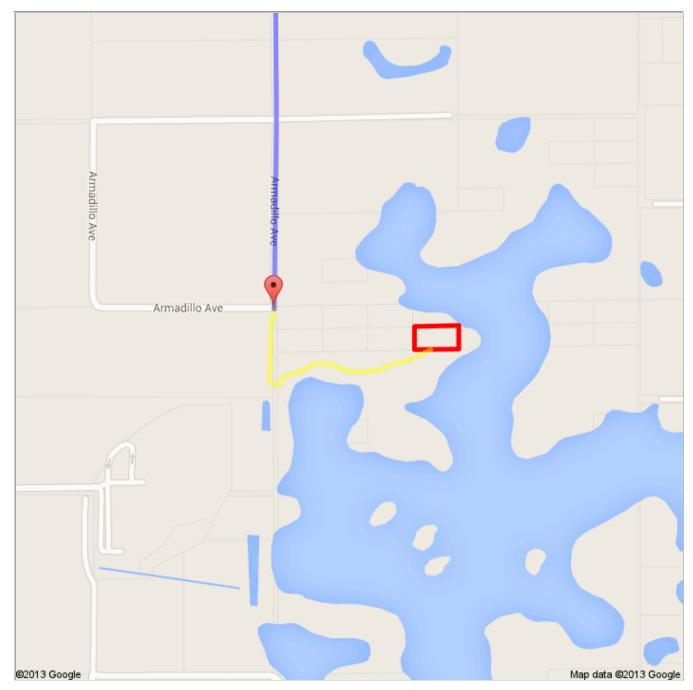

## 7076.kmz

Public · 6 views Created on Aug 14 · By Bryson · Updated 4 days ago

Untitled Polygon

From: Orlando, FL

Driving directions to 28.2985, -81.64421

To: 28.2985, -81.64421

Unfortunately Google Maps does not recognize the roads leading to the property. The yellow line is 0.34 of a mile long. From the end of the Google Maps directions continue south for 0.10 of a mile and turn left heading east for 0.24 of a mile to the south line of the property.