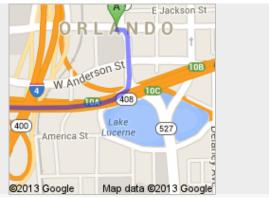

Toll road

About 2 mins

go 1.9 mi total 11.4 mi

Take exit 267A toward FL-429 S/Tampa Toll road

About 1 min

go 1.2 mi total 12.6 mi

 Merge onto FL-429 Toll Toll road About 14 mins

go 16.1 mi total 28.6 mi

8. Take exit **6** for **US-192** toward **Kissimmee**Toll road

go 0.3 mi total 29.0 mi

9. Turn right onto FL-530 W/US-192 W/W Irlo Bronson **Memorial Hwy** 

About 3 mins

go 1.9 mi total 30.9 mi

10. Turn left onto Westside Rd About 6 mins