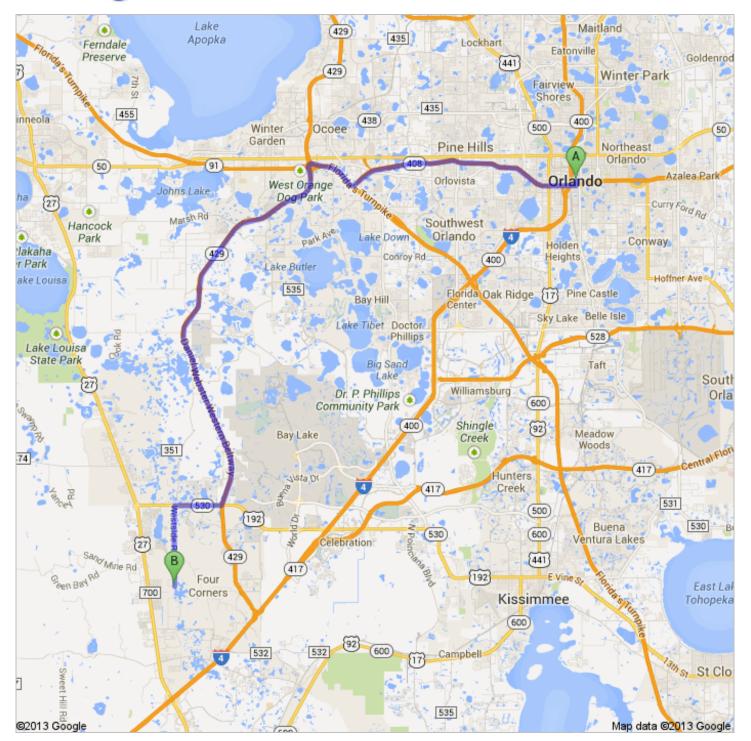

## Directions to Armadillo Ave 34.1 mi – about 38 mins

1. Head east on W South St toward S Orange Ave

go 112 ft total 112 ft

7

2. Take the 1st right onto **S Orange Ave**About 52 secs

go 0.1 mi total 0.2 mi

~

3. Slight right onto N Lucerne Cir W

go 443 ft total 0.2 mi

 Take the ramp onto FL-408 W Partial toll road About 9 mins go 9.2 mi total 9.4 mi

 Keep right at the fork, follow signs for Florida's Turnpike N/Ocala and merge onto Florida's Turnpike

Toll road

About 2 mins

go 1.9 mi total 11.4 mi

Take exit 267A toward FL-429 S/Tampa Toll road

About 1 min

go 1.2 mi total 12.6 mi

 Merge onto FL-429 Toll Toll road About 14 mins

go 16.1 mi total 28.6 mi

8. Take exit **6** for **US-192** toward **Kissimmee**Toll road

go 0.3 mi total 29.0 mi

9. Turn right onto FL-530 W/US-192 W/W Irlo Bronson **Memorial Hwy** 

About 3 mins

go 1.9 mi total 30.9 mi

10. Turn left onto Westside Rd About 6 mins

go 3.0 mi total 33.9 mi

11. Continue onto Armadillo Ave About 48 secs

go 0.3 mi total 34.1 mi

Armadillo Ave

These directions are for planning purposes only. You may find that construction projects, traffic, we ather, or other events may cause conditions to differ from the map results, and you should plan your route accordingly. You must obey all signs or notices regarding your route. Map data ©2013 Google