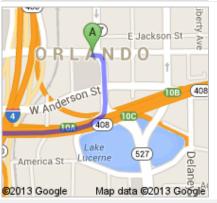

## Directions to Armadillo Ave 34.1 mi – about 38 mins

1. Head east on W South St toward S Orange Ave

go 112 ft total 112 ft

7

2. Take the 1st right onto **S Orange Ave**About 52 secs

go 0.1 mi total 0.2 mi

~

3. Slight right onto N Lucerne Cir W

go 443 ft total 0.2 mi

 Take the ramp onto FL-408 W Partial toll road About 9 mins go 9.2 mi total 9.4 mi

 Keep right at the fork, follow signs for Florida's Turnpike N/Ocala and merge onto Florida's Turnpike

Toll road

About 2 mins

go 1.9 mi total 11.4 mi

Take exit 267A toward FL-429 S/Tampa Toll road

About 1 min

go 1.2 mi total 12.6 mi

 Merge onto FL-429 Toll Toll road About 14 mins

go 16.1 mi total 28.6 mi