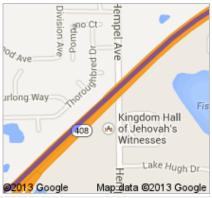

8. Take exit **6** for **US-192** toward **Kissimmee**Toll road

go 0.3 mi total 29.0 mi

9. Turn right onto FL-530 W/US-192 W/W Irlo Bronson **Memorial Hwy** 

About 3 mins

go 1.9 mi total 30.9 mi

10. Turn left onto Westside Rd About 6 mins

go 3.0 mi total 33.9 mi

11. Continue onto Armadillo Ave About 48 secs

go 0.3 mi total 34.1 mi

Armadillo Ave

These directions are for planning purposes only. You may find that construction projects, traffic, we ather, or other events may cause conditions to differ from the map results, and you should plan your route accordingly. You must obey all signs or notices regarding your route. Map data ©2013 Google