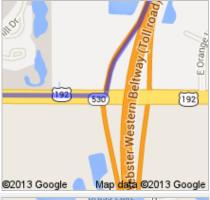

8. Take exit **6** for **US-192** toward **Kissimmee**Toll road

go 0.3 mi total 29.0 mi

9. Turn right onto FL-530 W/US-192 W/W Irlo Bronson **Memorial Hwy** 

About 3 mins

go 1.9 mi total 30.9 mi

10. Turn left onto Westside Rd About 6 mins