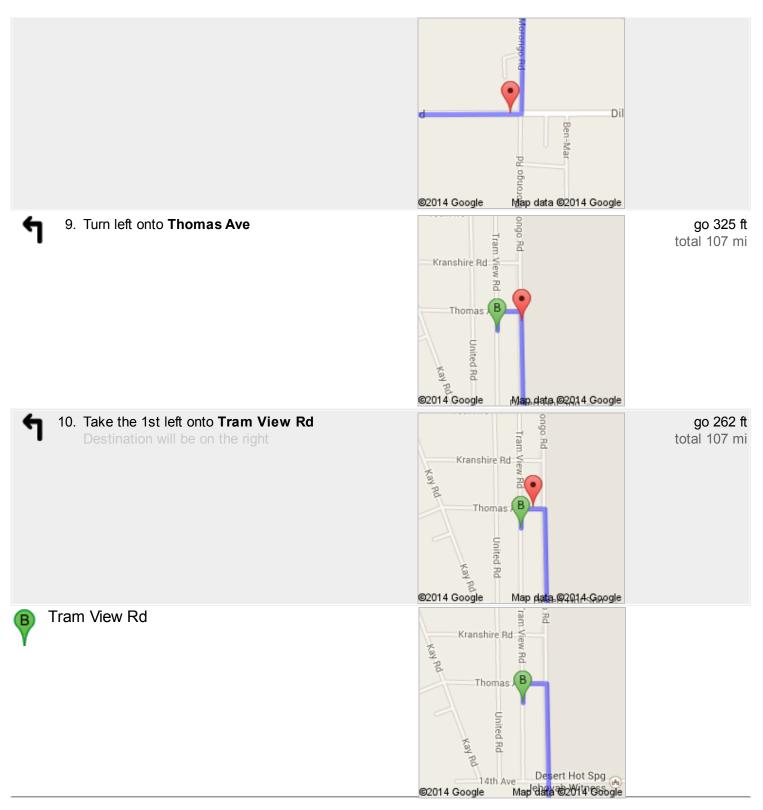

## Directions to Tram View Rd 107 mi – about 1 hour 44 mins

 Keep left to continue on San Bernardino Fwy, follow signs for San Bernardino/ Interstate 10 E About 1 min go 1.3 mi total 2.4 mi

8. Turn left onto Little Morongo Rd About 3 mins go 1.8 mi total 107 mi