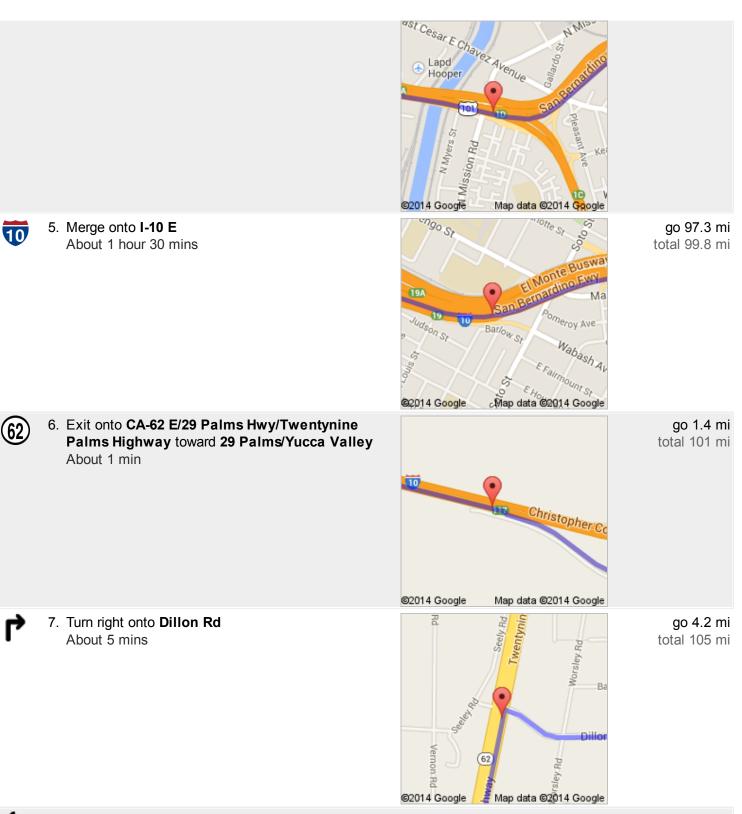

## Directions to Tram View Rd 107 mi – about 1 hour 44 mins

 Keep left to continue on San Bernardino Fwy, follow signs for San Bernardino/ Interstate 10 E About 1 min go 1.3 mi total 2.4 mi

8. Turn left onto Little Morongo Rd About 3 mins go 1.8 mi total 107 mi