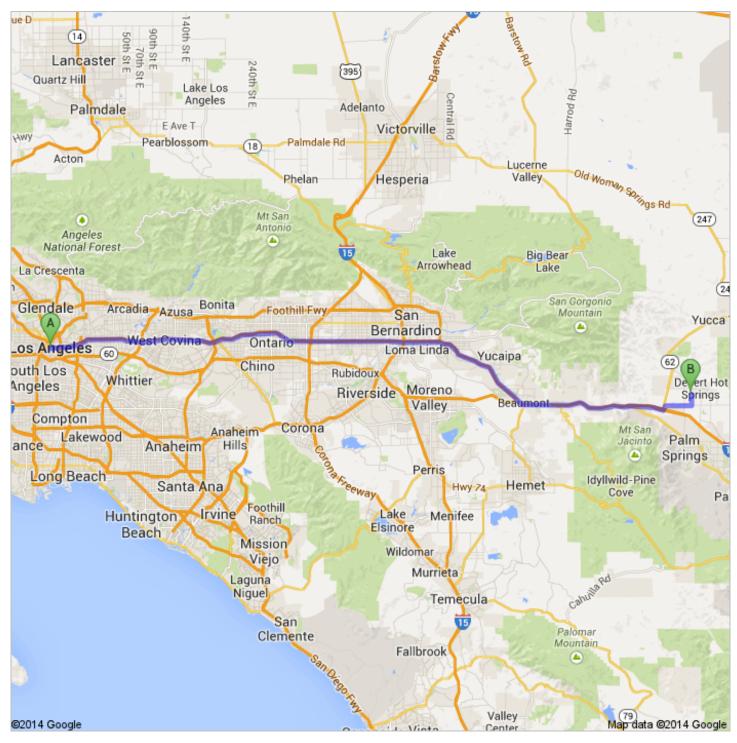

## Directions to Tram View Rd 107 mi – about 1 hour 44 mins

 Keep left to continue on San Bernardino Fwy, follow signs for San Bernardino/ Interstate 10 E About 1 min go 1.3 mi total 2.4 mi

8. Turn left onto Little Morongo Rd About 3 mins go 1.8 mi total 107 mi