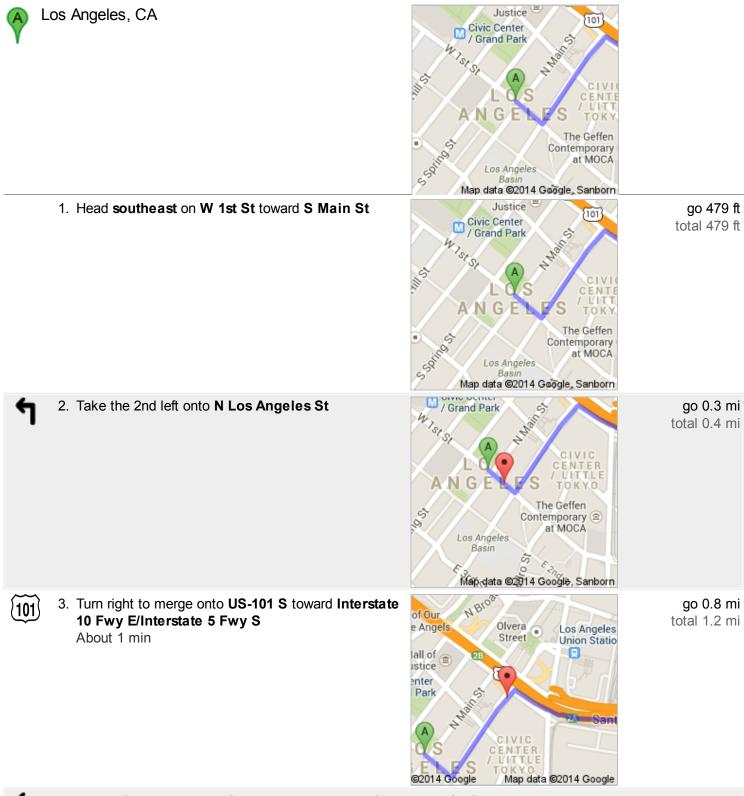

## Directions to Tram View Rd 107 mi – about 1 hour 44 mins

 Keep left to continue on San Bernardino Fwy, follow signs for San Bernardino/ Interstate 10 E About 1 min go 1.3 mi total 2.4 mi

8. Turn left onto Little Morongo Rd About 3 mins go 1.8 mi total 107 mi