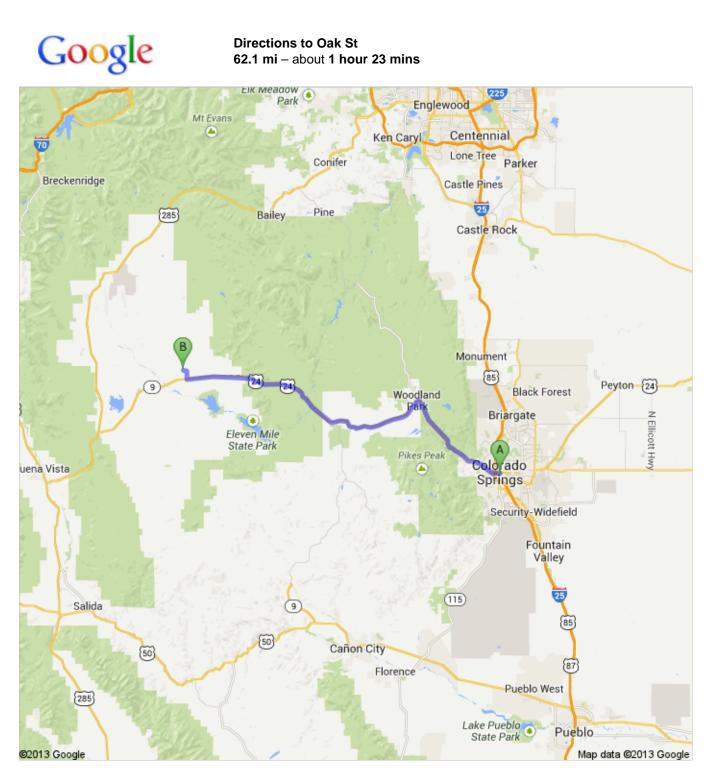

These directions are for planning purposes only. You may find that construction projects, traffic, weather, or other events may cause conditions to differ from the map results, and you should plan your route accordingly. You must obey all signs or notices regarding your route. Map data ©2013 Google