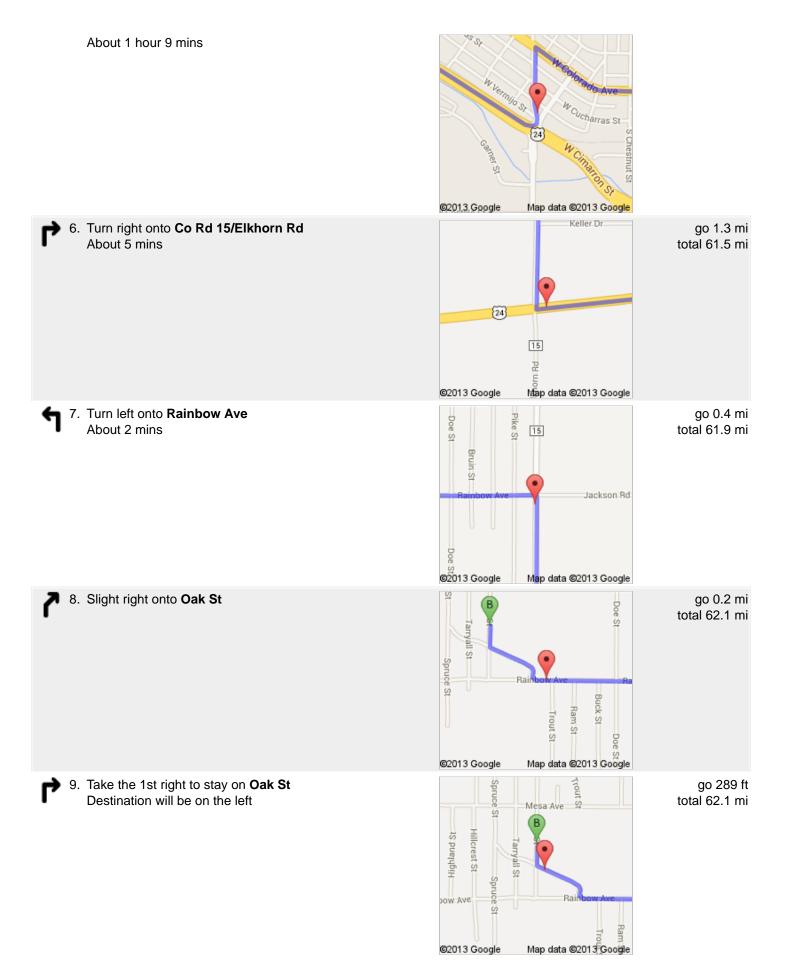

These directions are for planning purposes only. You may find that construction projects, traffic, weather, or other events may cause conditions to differ from the map results, and you should plan your route accordingly. You must obey all signs or notices regarding your route. Map data ©2013 Google