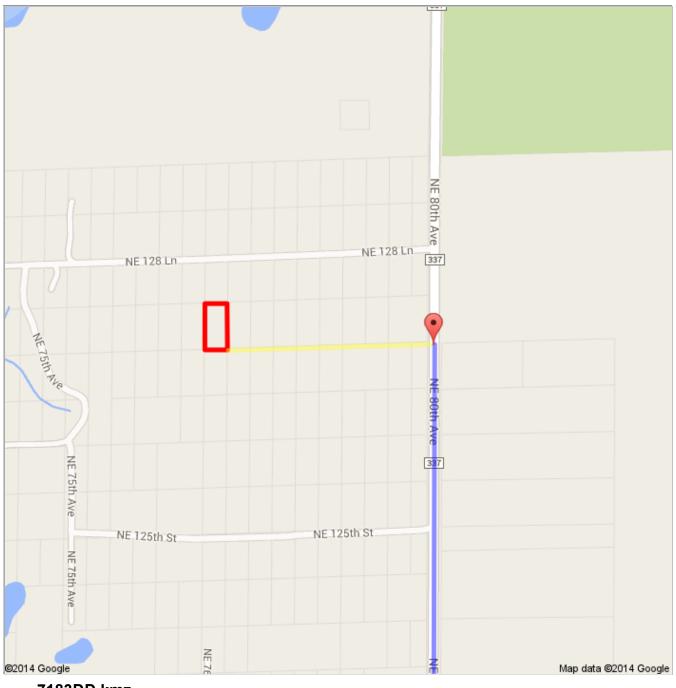

## 7183DD.kmz

Public · 0 view s Created on Mar 11 · By Bryson · Updated < 1 minute ago

•

•

From: Gainesville, FL

Driving directions to 29.517831, -82.644371

29.517936°-82.639670°

Google Maps does not recognize all dirt roads. Turn left at end point and follow yellow line (dirt road) for about 0.25 miles property will be on the right hand side of the road.