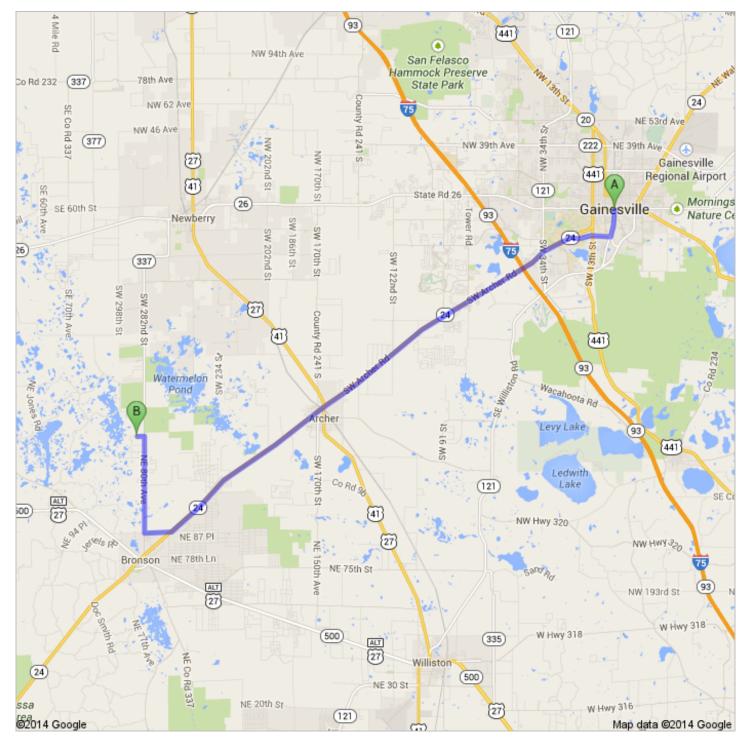

## Directions to NE 128 Ln 28.1 mi – about 38 mins

 Slight right onto NE 90 St/Ichie St/Ishie Ave About 2 mins go 1.1 mi total 23.9 mi

These directions are for planning purposes only. You may find that construction projects, traffic, weather, or other events may cause conditions to differ from the map results, and you should plan your route accordingly. You must obey all signs or notices regarding your route.

## 7183DD.kmz

Public · 0 view s Created on Mar 11 · By Bryson · Updated < 1 minute ago

•

•

From: Gainesville, FL

Driving directions to 29.517831, -82.644371

29.517936°-82.639670°

Google Maps does not recognize all dirt roads. Turn left at end point and follow yellow line (dirt road) for about 0.25 miles property will be on the right hand side of the road.