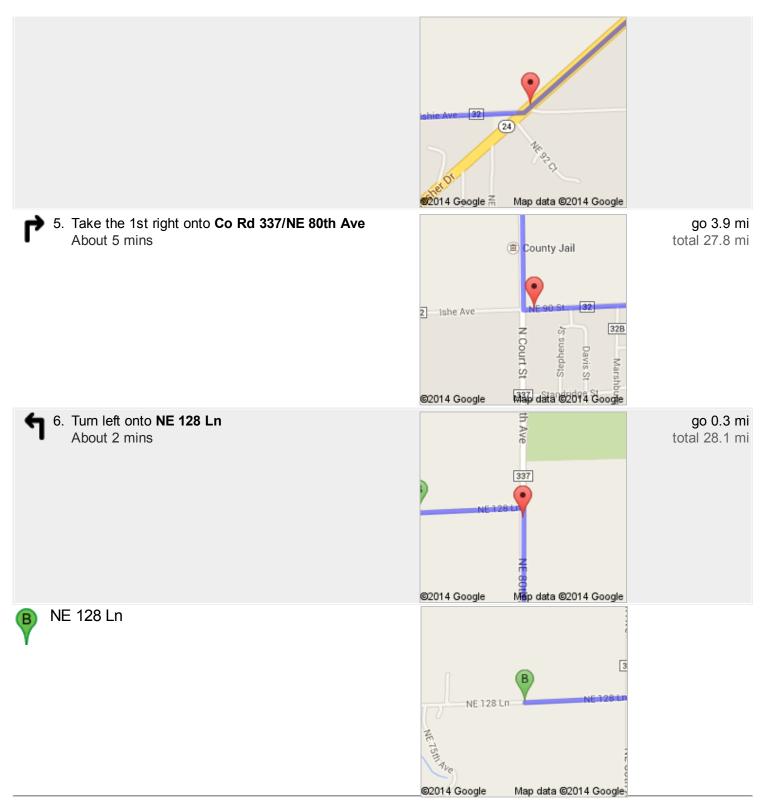

## Directions to NE 128 Ln 28.1 mi – about 38 mins

 Slight right onto NE 90 St/Ichie St/Ishie Ave About 2 mins go 1.1 mi total 23.9 mi

These directions are for planning purposes only. You may find that construction projects, traffic, weather, or other events may cause conditions to differ from the map results, and you should plan your route accordingly. You must obey all signs or notices regarding your route.

## 7183DD.kmz

Public · 0 view s Created on Mar 11 · By Bryson · Updated < 1 minute ago

•

•

From: Gainesville, FL

Driving directions to 29.517831, -82.644371

29.517936°-82.639670°

Google Maps does not recognize all dirt roads. Turn left at end point and follow yellow line (dirt road) for about 0.25 miles property will be on the right hand side of the road.