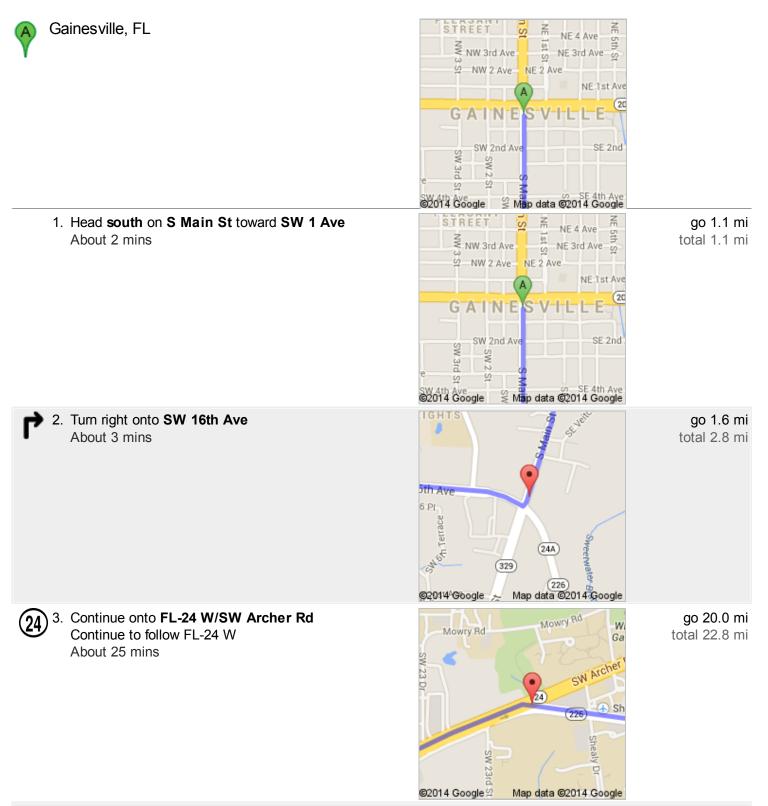

## Directions to NE 128 Ln 28.1 mi – about 38 mins

 Slight right onto NE 90 St/Ichie St/Ishie Ave About 2 mins go 1.1 mi total 23.9 mi

These directions are for planning purposes only. You may find that construction projects, traffic, weather, or other events may cause conditions to differ from the map results, and you should plan your route accordingly. You must obey all signs or notices regarding your route.

## 7183DD.kmz

Public · 0 view s Created on Mar 11 · By Bryson · Updated < 1 minute ago

•

•

From: Gainesville, FL

Driving directions to 29.517831, -82.644371

29.517936°-82.639670°

Google Maps does not recognize all dirt roads. Turn left at end point and follow yellow line (dirt road) for about 0.25 miles property will be on the right hand side of the road.