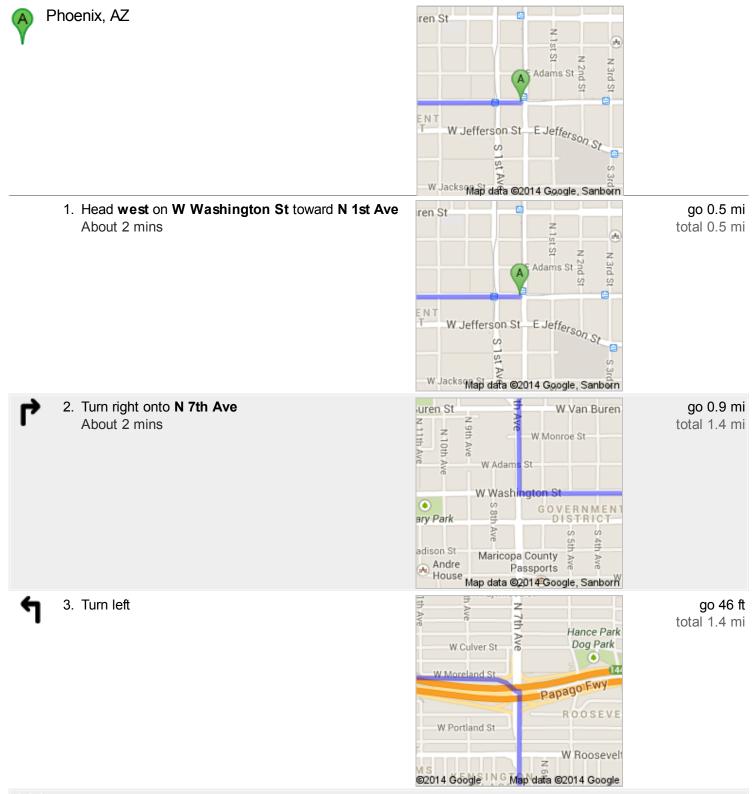

## Directions to Unknown road 42.2 mi – about 55 mins

4. Turn right to merge onto I-10 W toward Los Angeles About 31 mins

10

go 34.6 mi total 36.0 mi

8. Turn left onto **S Johnson Rd** About 3 mins go 1.0 mi total 39.7 mi