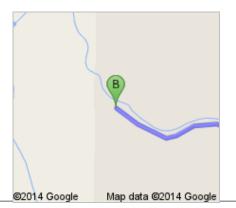

## Google

Untitled Polygon

•

From: Phoenix, AZ

*F* Driving directions to 33.410261, -112.746762

To: 33.410261, -112.746762

Unfortentaly Google Maps does recoginze all roads. Continue past Blue end point slight left 0.04 miles, and follow about 0.10 miles. Then turn slight left and follow for 0.05 miles. Then turn left and follow dirt road for 0.30 miles. Then turn right and follow road for 0.25 miles. Then turn right one final time and follow right for 0.22 miles. The property will be on the right side.