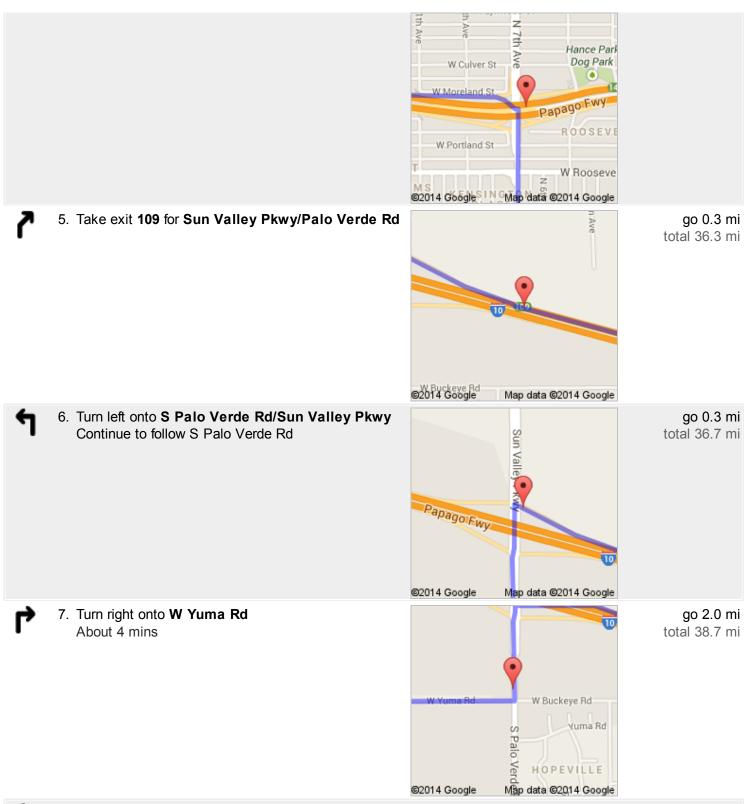

## Directions to Unknown road 42.2 mi – about 55 mins

4. Turn right to merge onto I-10 W toward Los Angeles About 31 mins

10

go 34.6 mi total 36.0 mi

8. Turn left onto **S Johnson Rd** About 3 mins go 1.0 mi total 39.7 mi