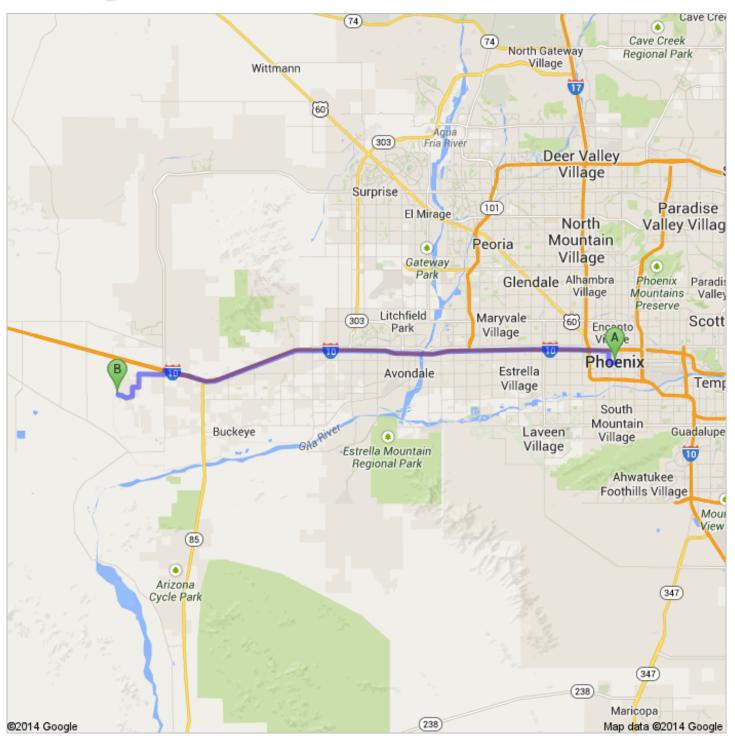

## Google

Untitled Polygon

•

From: Phoenix, AZ

*F* Driving directions to 33.410261, -112.746762

To: 33.410261, -112.746762

Unfortentaly Google Maps does recoginze all roads. Continue past Blue end point slight left 0.04 miles, and follow about 0.10 miles. Then turn slight left and follow for 0.05 miles. Then turn left and follow dirt road for 0.30 miles. Then turn right and follow road for 0.25 miles. Then turn right one final time and follow right for 0.22 miles. The property will be on the right side.