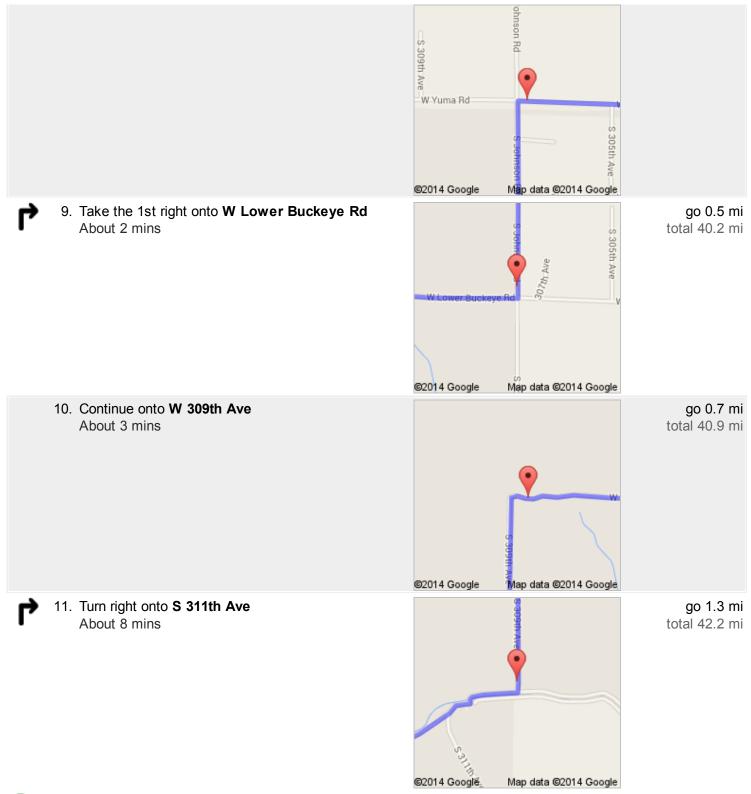

## Directions to Unknown road 42.2 mi – about 55 mins

4. Turn right to merge onto I-10 W toward Los Angeles About 31 mins

10

go 34.6 mi total 36.0 mi

8. Turn left onto **S Johnson Rd** About 3 mins go 1.0 mi total 39.7 mi