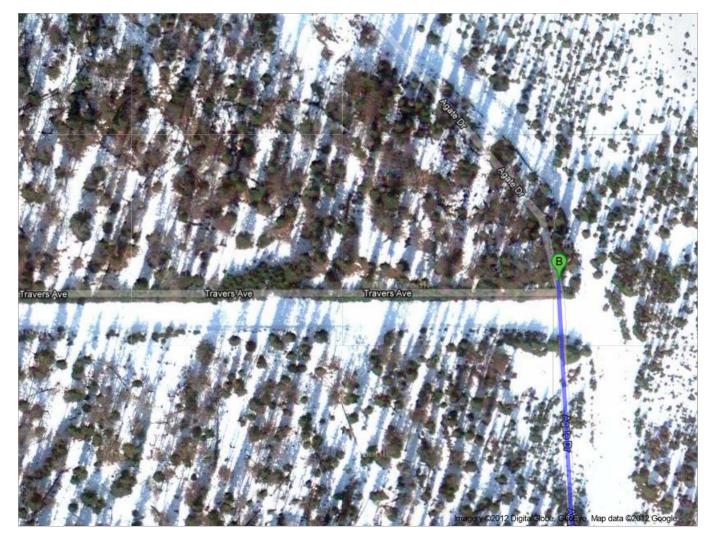

## AK-1 S

| 1. Head south on AK-1 S toward E 36th Ave About 1 hour 34 mins | go 87.4 mi<br>total 87.4 mi |
|----------------------------------------------------------------|-----------------------------|
| 2. Keep right at the fork<br>About 1 hour 3 mins               | go 58.1 mi<br>total 145 mi  |
| 3. Turn right onto Kalifornsky Beach Rd About 11 mins          | go 6.0 mi<br>total 151 mi   |
| 4. Turn right onto Bridge Access Rd About 6 mins               | go 3.3 mi<br>total 155 mi   |
| 5. Turn left onto <b>Kenai Spur Hwy</b> About 29 mins          | go 16.4 mi<br>total 171 mi  |
| 6. Turn left onto <b>Agate Dr</b> About 1 min                  | go 0.3 mi<br>total 171 mi   |
| 7. Take the 1st right to stay on Agate Dr                      | go 0.1 mi<br>total 172 mi   |
| B Agate Dr                                                     |                             |