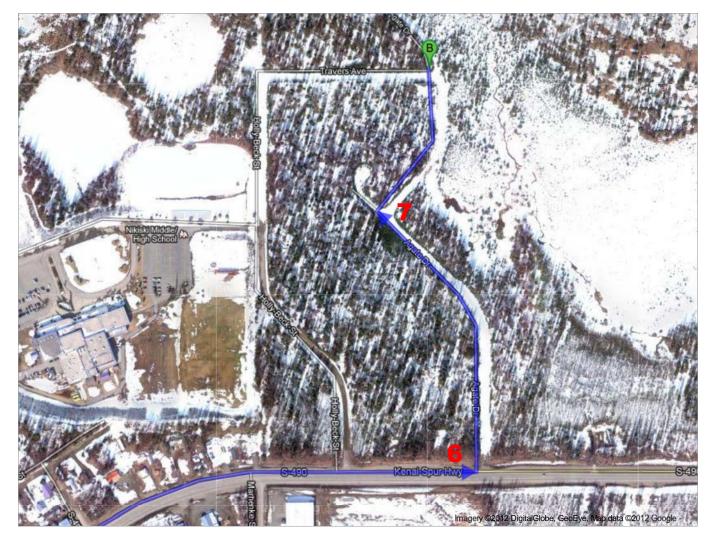

## AK-1 S

| 1. Head south on AK-1 S toward E 36th Ave About 1 hour 34 mins | go 87.4 mi<br>total 87.4 mi |
|----------------------------------------------------------------|-----------------------------|
| 2. Keep right at the fork<br>About 1 hour 3 mins               | go 58.1 mi<br>total 145 mi  |
| 3. Turn right onto Kalifornsky Beach Rd About 11 mins          | go 6.0 mi<br>total 151 mi   |
| 4. Turn right onto Bridge Access Rd About 6 mins               | go 3.3 mi<br>total 155 mi   |
| 5. Turn left onto <b>Kenai Spur Hwy</b> About 29 mins          | go 16.4 mi<br>total 171 mi  |
| 6. Turn left onto <b>Agate Dr</b> About 1 min                  | go 0.3 mi<br>total 171 mi   |
| 7. Take the 1st right to stay on Agate Dr                      | go 0.1 mi<br>total 172 mi   |
| B Agate Dr                                                     |                             |