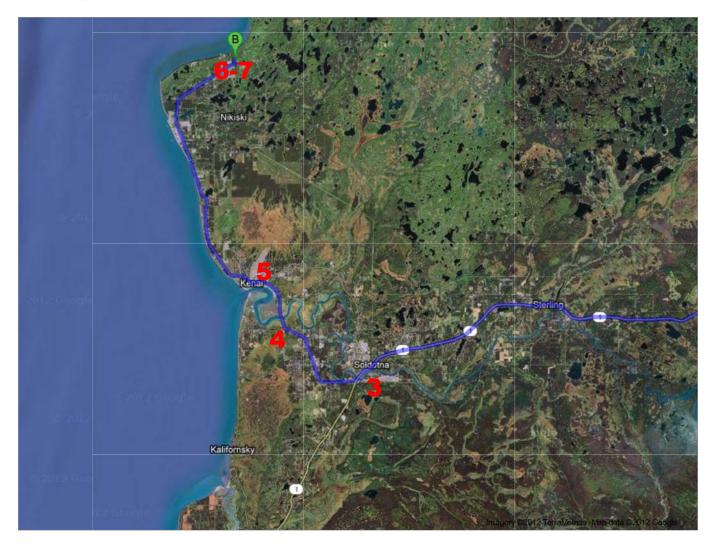

## AK-1 S

| 1. Head south on AK-1 S toward E 36th Ave About 1 hour 34 mins | go 87.4 mi<br>total 87.4 mi |
|----------------------------------------------------------------|-----------------------------|
| 2. Keep right at the fork<br>About 1 hour 3 mins               | go 58.1 mi<br>total 145 mi  |
| 3. Turn right onto Kalifornsky Beach Rd About 11 mins          | go 6.0 mi<br>total 151 mi   |
| 4. Turn right onto Bridge Access Rd About 6 mins               | go 3.3 mi<br>total 155 mi   |
| 5. Turn left onto <b>Kenai Spur Hwy</b> About 29 mins          | go 16.4 mi<br>total 171 mi  |
| 6. Turn left onto <b>Agate Dr</b> About 1 min                  | go 0.3 mi<br>total 171 mi   |
| 7. Take the 1st right to stay on Agate Dr                      | go 0.1 mi<br>total 172 mi   |
| B Agate Dr                                                     |                             |