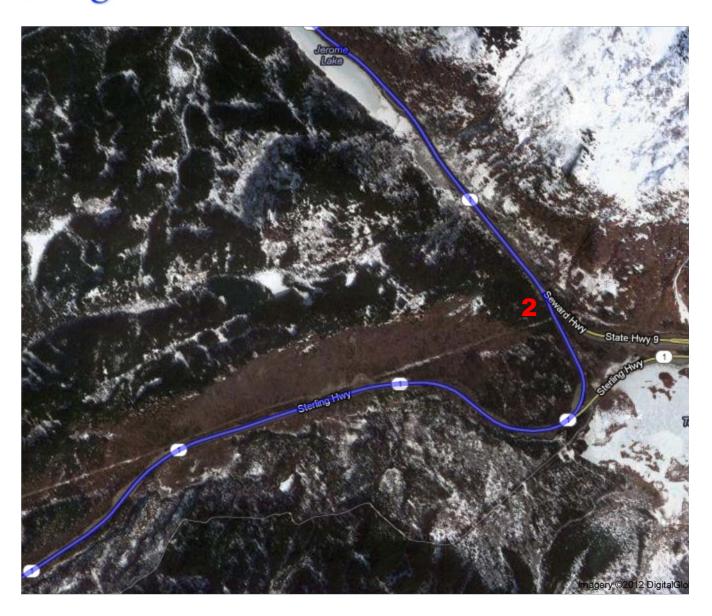

## AK-1 S

| 1. Head south on AK-1 S toward E 36th Ave About 1 hour 34 mins | go 87.4 mi<br>total 87.4 mi |
|----------------------------------------------------------------|-----------------------------|
| 2. Keep right at the fork<br>About 1 hour 3 mins               | go 58.1 mi<br>total 145 mi  |
| 3. Turn right onto Kalifornsky Beach Rd About 11 mins          | go 6.0 mi<br>total 151 mi   |
| 4. Turn right onto Bridge Access Rd About 6 mins               | go 3.3 mi<br>total 155 mi   |
| 5. Turn left onto <b>Kenai Spur Hwy</b> About 29 mins          | go 16.4 mi<br>total 171 mi  |
| 6. Turn left onto <b>Agate Dr</b> About 1 min                  | go 0.3 mi<br>total 171 mi   |
| 7. Take the 1st right to stay on Agate Dr                      | go 0.1 mi<br>total 172 mi   |
| B Agate Dr                                                     |                             |