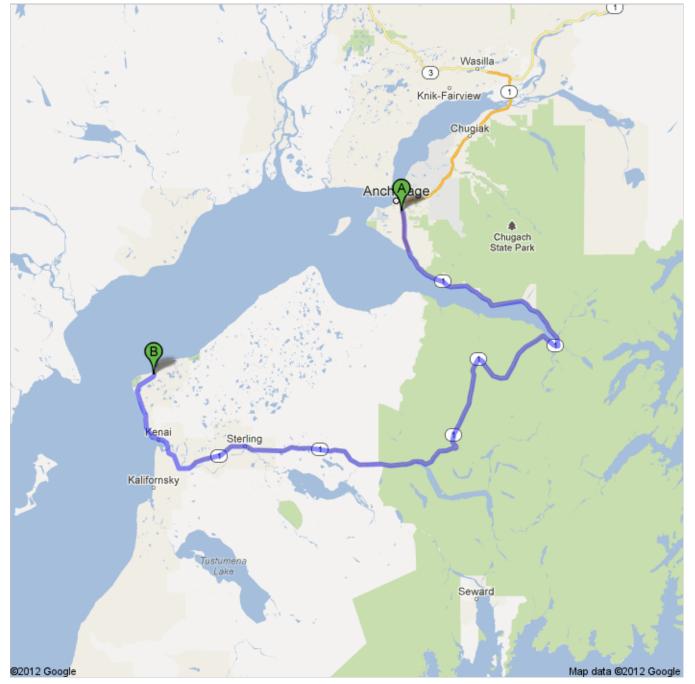

## AK-1 S

| 1. Head south on AK-1 S toward E 36th Ave About 1 hour 34 mins | go 87.4 mi<br>total 87.4 mi |
|----------------------------------------------------------------|-----------------------------|
| 2. Keep right at the fork<br>About 1 hour 3 mins               | go 58.1 mi<br>total 145 mi  |
| 3. Turn right onto Kalifornsky Beach Rd About 11 mins          | go 6.0 mi<br>total 151 mi   |
| 4. Turn right onto Bridge Access Rd About 6 mins               | go 3.3 mi<br>total 155 mi   |
| 5. Turn left onto <b>Kenai Spur Hwy</b> About 29 mins          | go 16.4 mi<br>total 171 mi  |
| 6. Turn left onto <b>Agate Dr</b> About 1 min                  | go 0.3 mi<br>total 171 mi   |
| 7. Take the 1st right to stay on Agate Dr                      | go 0.1 mi<br>total 172 mi   |
| B Agate Dr                                                     |                             |