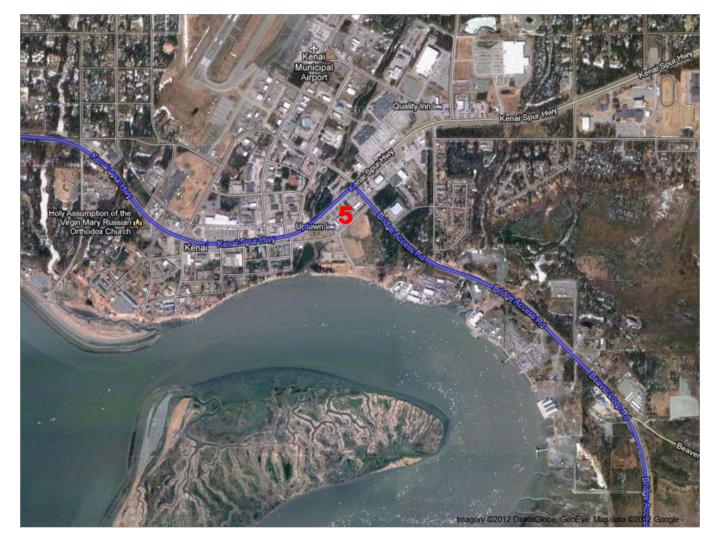

## AK-1 S

| 1. Head south on AK-1 S toward E 36th Ave About 1 hour 34 mins | go 87.4 mi<br>total 87.4 mi |
|----------------------------------------------------------------|-----------------------------|
| 2. Keep right at the fork<br>About 1 hour 3 mins               | go 58.1 mi<br>total 145 mi  |
| 3. Turn right onto Kalifornsky Beach Rd About 11 mins          | go 6.0 mi<br>total 151 mi   |
| 4. Turn right onto Bridge Access Rd About 6 mins               | go 3.3 mi<br>total 155 mi   |
| 5. Turn left onto <b>Kenai Spur Hwy</b> About 29 mins          | go 16.4 mi<br>total 171 mi  |
| 6. Turn left onto <b>Agate Dr</b> About 1 min                  | go 0.3 mi<br>total 171 mi   |
| 7. Take the 1st right to stay on Agate Dr                      | go 0.1 mi<br>total 172 mi   |
| B Agate Dr                                                     |                             |