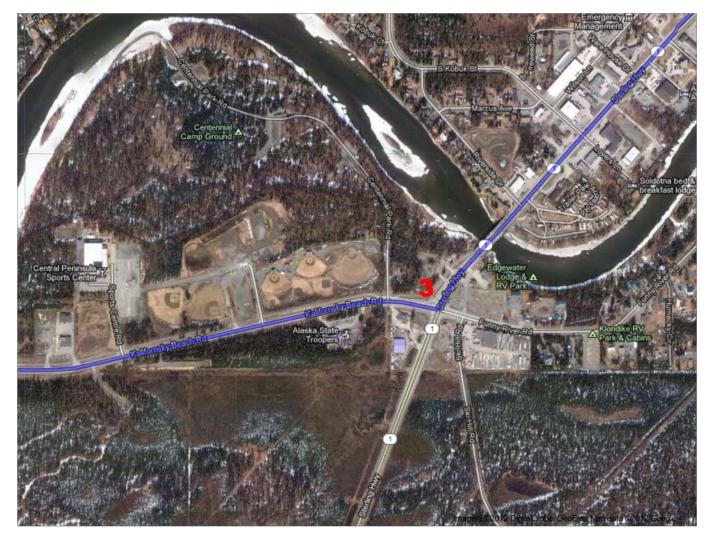

## AK-1 S

| 1. Head south on AK-1 S toward E 36th Ave About 1 hour 34 mins | go 87.4 mi<br>total 87.4 mi |
|----------------------------------------------------------------|-----------------------------|
| 2. Keep right at the fork<br>About 1 hour 3 mins               | go 58.1 mi<br>total 145 mi  |
| 3. Turn right onto Kalifornsky Beach Rd About 11 mins          | go 6.0 mi<br>total 151 mi   |
| 4. Turn right onto Bridge Access Rd About 6 mins               | go 3.3 mi<br>total 155 mi   |
| 5. Turn left onto <b>Kenai Spur Hwy</b> About 29 mins          | go 16.4 mi<br>total 171 mi  |
| 6. Turn left onto <b>Agate Dr</b> About 1 min                  | go 0.3 mi<br>total 171 mi   |
| 7. Take the 1st right to stay on Agate Dr                      | go 0.1 mi<br>total 172 mi   |
| B Agate Dr                                                     |                             |