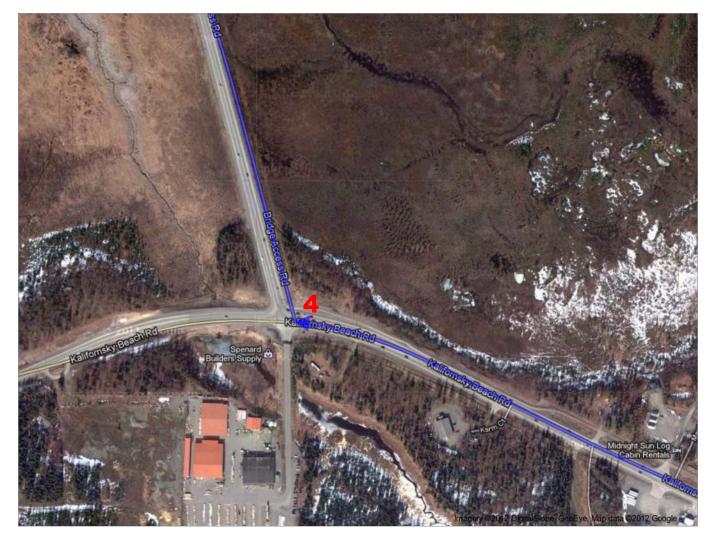

## AK-1 S

| 1. Head south on AK-1 S toward E 36th Ave About 1 hour 34 mins | go 87.4 mi<br>total 87.4 mi |
|----------------------------------------------------------------|-----------------------------|
| 2. Keep right at the fork<br>About 1 hour 3 mins               | go 58.1 mi<br>total 145 mi  |
| 3. Turn right onto Kalifornsky Beach Rd About 11 mins          | go 6.0 mi<br>total 151 mi   |
| 4. Turn right onto Bridge Access Rd About 6 mins               | go 3.3 mi<br>total 155 mi   |
| 5. Turn left onto <b>Kenai Spur Hwy</b> About 29 mins          | go 16.4 mi<br>total 171 mi  |
| 6. Turn left onto <b>Agate Dr</b> About 1 min                  | go 0.3 mi<br>total 171 mi   |
| 7. Take the 1st right to stay on Agate Dr                      | go 0.1 mi<br>total 172 mi   |
| B Agate Dr                                                     |                             |