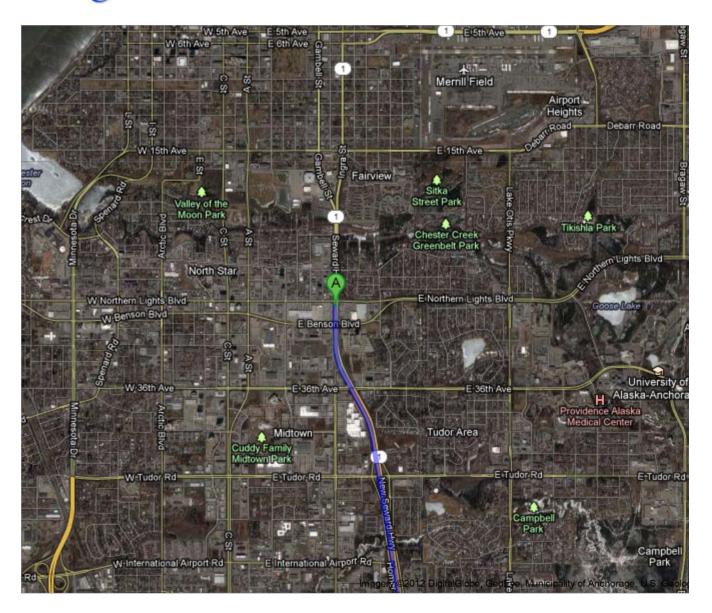

## AK-1 S

| 1. Head south on AK-1 S toward E 36th Ave About 1 hour 34 mins | go 87.4 mi<br>total 87.4 mi |
|----------------------------------------------------------------|-----------------------------|
| 2. Keep right at the fork<br>About 1 hour 3 mins               | go 58.1 mi<br>total 145 mi  |
| 3. Turn right onto Kalifornsky Beach Rd About 11 mins          | go 6.0 mi<br>total 151 mi   |
| 4. Turn right onto Bridge Access Rd About 6 mins               | go 3.3 mi<br>total 155 mi   |
| 5. Turn left onto <b>Kenai Spur Hwy</b> About 29 mins          | go 16.4 mi<br>total 171 mi  |
| 6. Turn left onto <b>Agate Dr</b> About 1 min                  | go 0.3 mi<br>total 171 mi   |
| 7. Take the 1st right to stay on Agate Dr                      | go 0.1 mi<br>total 172 mi   |
| B Agate Dr                                                     |                             |