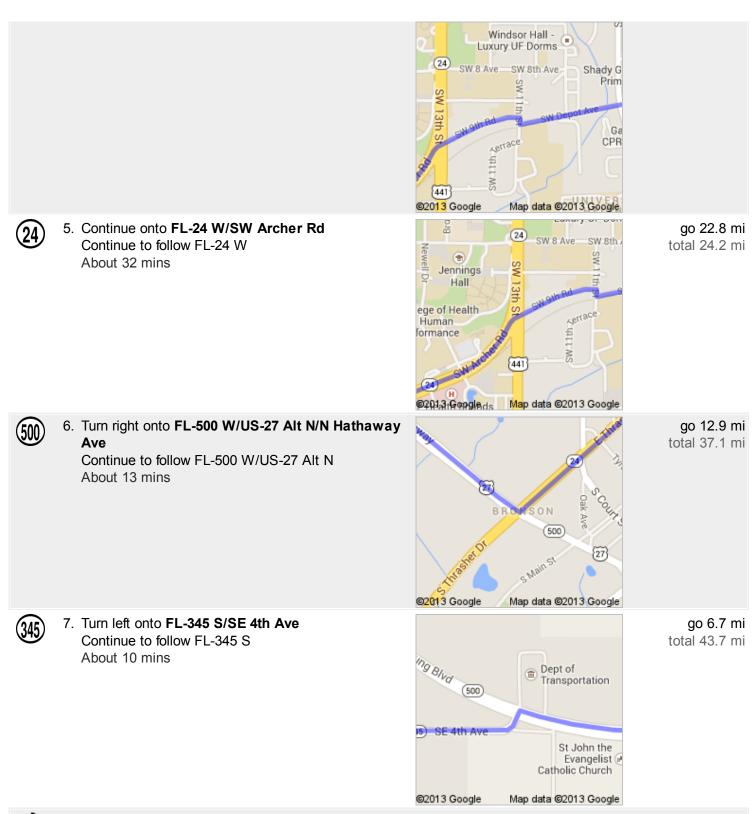

Directions to NW 56th St 47.0 mi – about 1 hour 9 mins

4. Take the 1st left onto SW 9th Rd About 46 secs go 0.2 mi total 1.4 mi

8. Turn right onto **NW 60th St** About 7 mins

go 2.8 mi total 46.5 mi

These directions are for planning purposes only. You may find that construction projects, traffic, weather, or other events may cause conditions to differ from the map results, and you should plan your route accordingly. You must obey all signs or notices regarding your route.