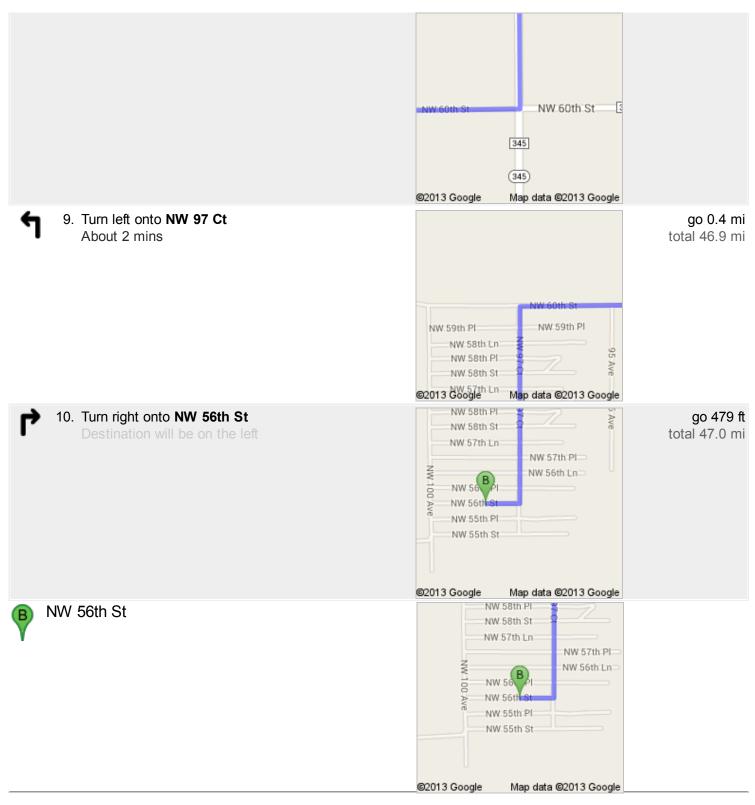

Directions to NW 56th St 47.0 mi – about 1 hour 9 mins

4. Take the 1st left onto SW 9th Rd About 46 secs go 0.2 mi total 1.4 mi

8. Turn right onto **NW 60th St** About 7 mins

go 2.8 mi total 46.5 mi

These directions are for planning purposes only. You may find that construction projects, traffic, weather, or other events may cause conditions to differ from the map results, and you should plan your route accordingly. You must obey all signs or notices regarding your route.