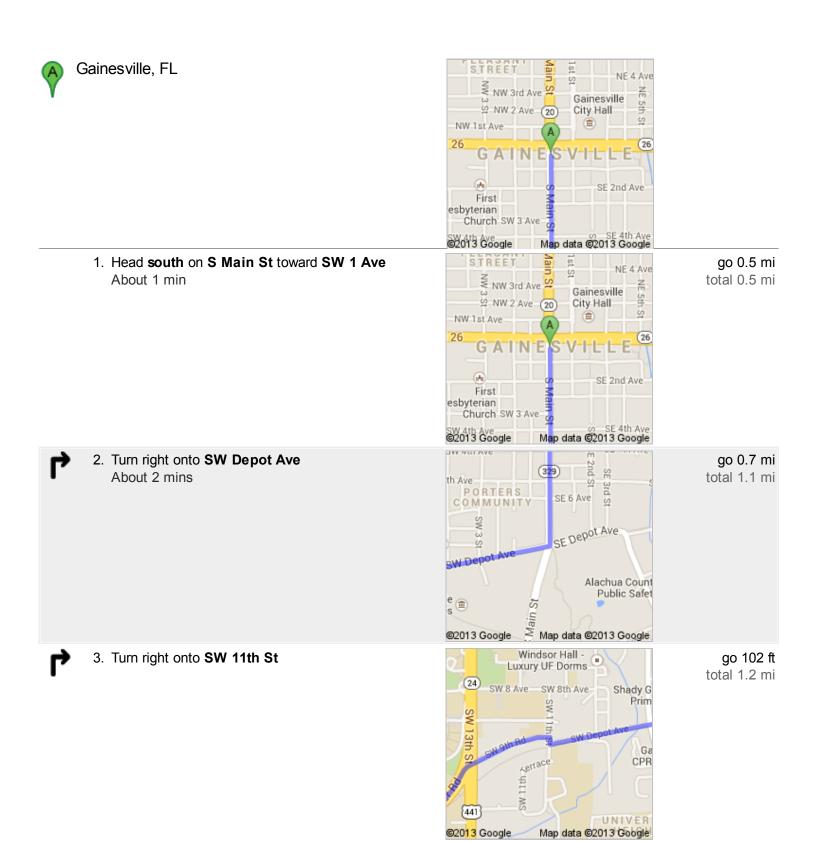

Directions to NW 56th St 47.0 mi – about 1 hour 9 mins

4. Take the 1st left onto SW 9th Rd About 46 secs go 0.2 mi total 1.4 mi

8. Turn right onto **NW 60th St** About 7 mins

go 2.8 mi total 46.5 mi

These directions are for planning purposes only. You may find that construction projects, traffic, weather, or other events may cause conditions to differ from the map results, and you should plan your route accordingly. You must obey all signs or notices regarding your route.