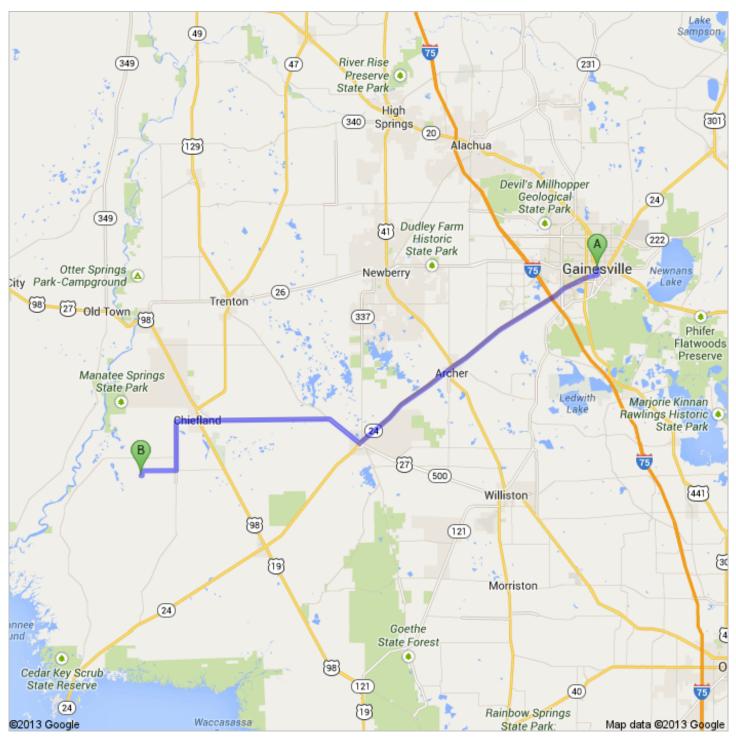

## 7592DD.kmz

Public · 0 view s Created on Nov 25 · By Bryson · Updated < 1 minute ago

7592

•

 $\odot$ 

Driving directions to 29.41061, -82.93618

To: 29.41061, -82.93618

From: Gainesville, FL