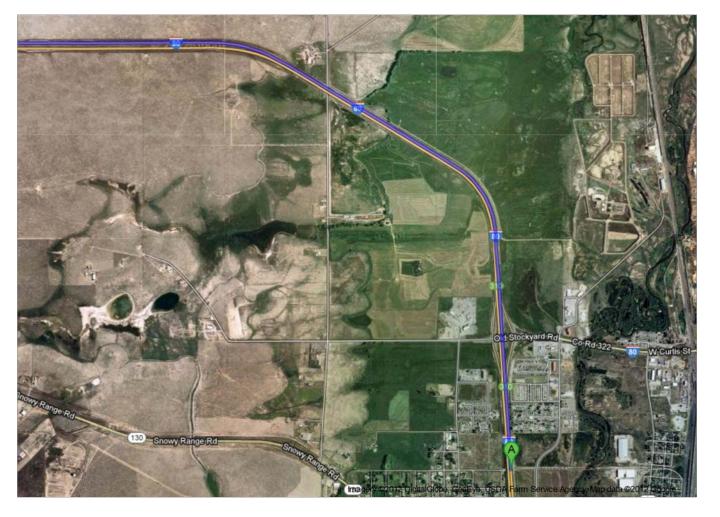

## I-80 W

| 1. Head <b>north</b> on <b>I-80 W</b> toward <b>Exit 310</b> About 1 hour 27 mins                                  | go 95.0 mi<br>total 95.0 mi |
|--------------------------------------------------------------------------------------------------------------------|-----------------------------|
| 2. Take exit 215 to merge onto U.S. 287 N/U.S. 30 Business toward I-80 BUS/WY-789/Rawlins About 1 min              | go 1.0 mi<br>total 96.1 mi  |
| 3. Turn right onto US-287 Bypass N/N Higley Blvd About 3 mins                                                      | go 1.6 mi<br>total 97.7 mi  |
| 4. Continue onto <b>U.S. 287 N/WY-789 N</b> About 14 mins                                                          | go 13.2 mi<br>total 111 mi  |
| 5. Turn left onto Co Rd 63/Oil Rd to Mines Continue to follow Co Rd 63 Partial restricted usage road About 23 mins | go 12.7 mi<br>total 124 mi  |
| 6. Turn left onto Minerals Exploration Rd About 11 mins                                                            | go 2.6 mi<br>total 126 mi   |
| 7. Turn left Destination will be on the right About 4 mins                                                         | go 1.1 mi<br>total 127 mi   |
| B Unknown road                                                                                                     |                             |