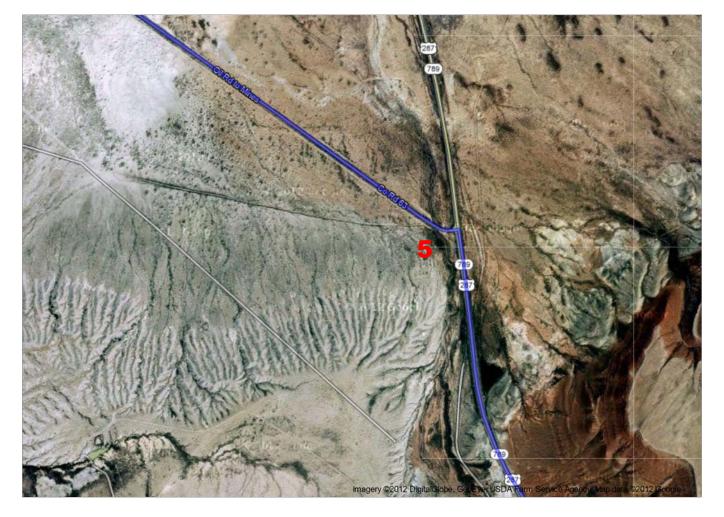

## I-80 W

| 1. Head <b>north</b> on <b>I-80 W</b> toward <b>Exit 310</b> About 1 hour 27 mins                                  | go 95.0 mi<br>total 95.0 mi |
|--------------------------------------------------------------------------------------------------------------------|-----------------------------|
| 2. Take exit 215 to merge onto U.S. 287 N/U.S. 30 Business toward I-80 BUS/WY-789/Rawlins About 1 min              | go 1.0 mi<br>total 96.1 mi  |
| 3. Turn right onto US-287 Bypass N/N Higley Blvd About 3 mins                                                      | go 1.6 mi<br>total 97.7 mi  |
| 4. Continue onto <b>U.S. 287 N/WY-789 N</b> About 14 mins                                                          | go 13.2 mi<br>total 111 mi  |
| 5. Turn left onto Co Rd 63/Oil Rd to Mines Continue to follow Co Rd 63 Partial restricted usage road About 23 mins | go 12.7 mi<br>total 124 mi  |
| 6. Turn left onto Minerals Exploration Rd About 11 mins                                                            | go 2.6 mi<br>total 126 mi   |
| 7. Turn left Destination will be on the right About 4 mins                                                         | go 1.1 mi<br>total 127 mi   |
| B Unknown road                                                                                                     |                             |