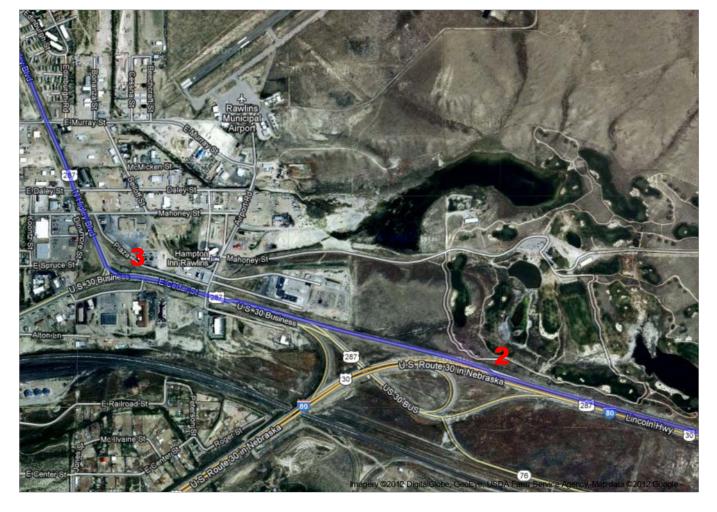

## I-80 W

| 1. Head <b>north</b> on <b>I-80 W</b> toward <b>Exit 310</b> About 1 hour 27 mins                                  | go 95.0 mi<br>total 95.0 mi |
|--------------------------------------------------------------------------------------------------------------------|-----------------------------|
| 2. Take exit 215 to merge onto U.S. 287 N/U.S. 30 Business toward I-80 BUS/WY-789/Rawlins About 1 min              | go 1.0 mi<br>total 96.1 mi  |
| 3. Turn right onto US-287 Bypass N/N Higley Blvd About 3 mins                                                      | go 1.6 mi<br>total 97.7 mi  |
| 4. Continue onto <b>U.S. 287 N/WY-789 N</b> About 14 mins                                                          | go 13.2 mi<br>total 111 mi  |
| 5. Turn left onto Co Rd 63/Oil Rd to Mines Continue to follow Co Rd 63 Partial restricted usage road About 23 mins | go 12.7 mi<br>total 124 mi  |
| 6. Turn left onto Minerals Exploration Rd About 11 mins                                                            | go 2.6 mi<br>total 126 mi   |
| 7. Turn left Destination will be on the right About 4 mins                                                         | go 1.1 mi<br>total 127 mi   |
| B Unknown road                                                                                                     |                             |