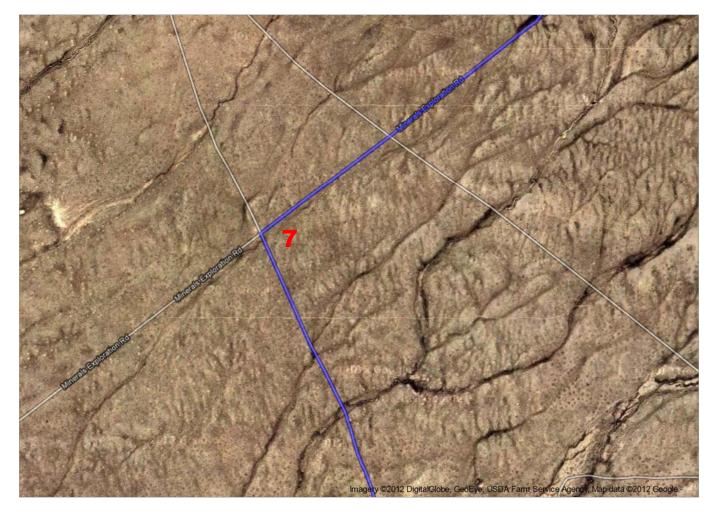

## I-80 W

| 1. Head <b>north</b> on <b>I-80 W</b> toward <b>Exit 310</b> About 1 hour 27 mins                                  | go 95.0 mi<br>total 95.0 mi |
|--------------------------------------------------------------------------------------------------------------------|-----------------------------|
| 2. Take exit 215 to merge onto U.S. 287 N/U.S. 30 Business toward I-80 BUS/WY-789/Rawlins About 1 min              | go 1.0 mi<br>total 96.1 mi  |
| 3. Turn right onto US-287 Bypass N/N Higley Blvd About 3 mins                                                      | go 1.6 mi<br>total 97.7 mi  |
| 4. Continue onto <b>U.S. 287 N/WY-789 N</b> About 14 mins                                                          | go 13.2 mi<br>total 111 mi  |
| 5. Turn left onto Co Rd 63/Oil Rd to Mines Continue to follow Co Rd 63 Partial restricted usage road About 23 mins | go 12.7 mi<br>total 124 mi  |
| 6. Turn left onto Minerals Exploration Rd About 11 mins                                                            | go 2.6 mi<br>total 126 mi   |
| 7. Turn left Destination will be on the right About 4 mins                                                         | go 1.1 mi<br>total 127 mi   |
| B Unknown road                                                                                                     |                             |