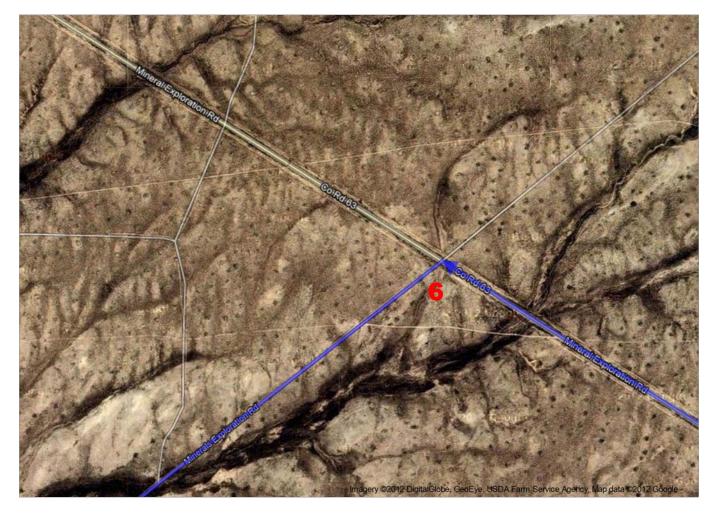

## I-80 W

| 1. Head <b>north</b> on <b>I-80 W</b> toward <b>Exit 310</b> About 1 hour 27 mins                                  | go 95.0 mi<br>total 95.0 mi |
|--------------------------------------------------------------------------------------------------------------------|-----------------------------|
| 2. Take exit 215 to merge onto U.S. 287 N/U.S. 30 Business toward I-80 BUS/WY-789/Rawlins About 1 min              | go 1.0 mi<br>total 96.1 mi  |
| 3. Turn right onto US-287 Bypass N/N Higley Blvd About 3 mins                                                      | go 1.6 mi<br>total 97.7 mi  |
| 4. Continue onto <b>U.S. 287 N/WY-789 N</b> About 14 mins                                                          | go 13.2 mi<br>total 111 mi  |
| 5. Turn left onto Co Rd 63/Oil Rd to Mines Continue to follow Co Rd 63 Partial restricted usage road About 23 mins | go 12.7 mi<br>total 124 mi  |
| 6. Turn left onto Minerals Exploration Rd About 11 mins                                                            | go 2.6 mi<br>total 126 mi   |
| 7. Turn left Destination will be on the right About 4 mins                                                         | go 1.1 mi<br>total 127 mi   |
| B Unknown road                                                                                                     |                             |