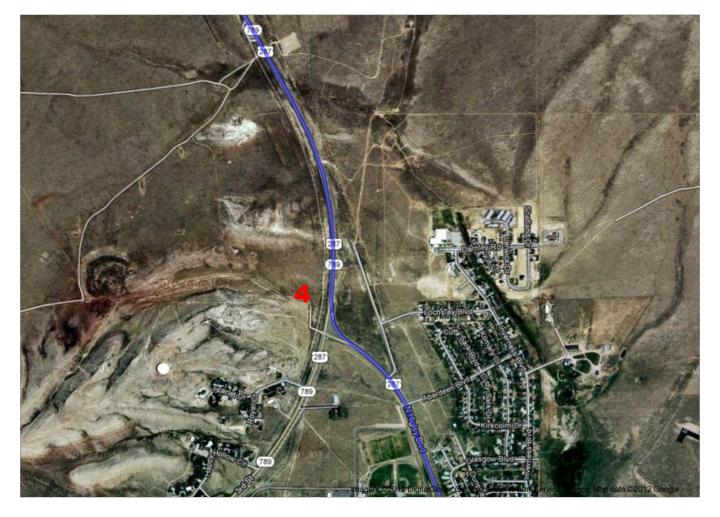

## I-80 W

| 1. Head <b>north</b> on <b>I-80 W</b> toward <b>Exit 310</b> About 1 hour 27 mins                                  | go 95.0 mi<br>total 95.0 mi |
|--------------------------------------------------------------------------------------------------------------------|-----------------------------|
| 2. Take exit 215 to merge onto U.S. 287 N/U.S. 30 Business toward I-80 BUS/WY-789/Rawlins About 1 min              | go 1.0 mi<br>total 96.1 mi  |
| 3. Turn right onto US-287 Bypass N/N Higley Blvd About 3 mins                                                      | go 1.6 mi<br>total 97.7 mi  |
| 4. Continue onto <b>U.S. 287 N/WY-789 N</b> About 14 mins                                                          | go 13.2 mi<br>total 111 mi  |
| 5. Turn left onto Co Rd 63/Oil Rd to Mines Continue to follow Co Rd 63 Partial restricted usage road About 23 mins | go 12.7 mi<br>total 124 mi  |
| 6. Turn left onto Minerals Exploration Rd About 11 mins                                                            | go 2.6 mi<br>total 126 mi   |
| 7. Turn left Destination will be on the right About 4 mins                                                         | go 1.1 mi<br>total 127 mi   |
| B Unknown road                                                                                                     |                             |