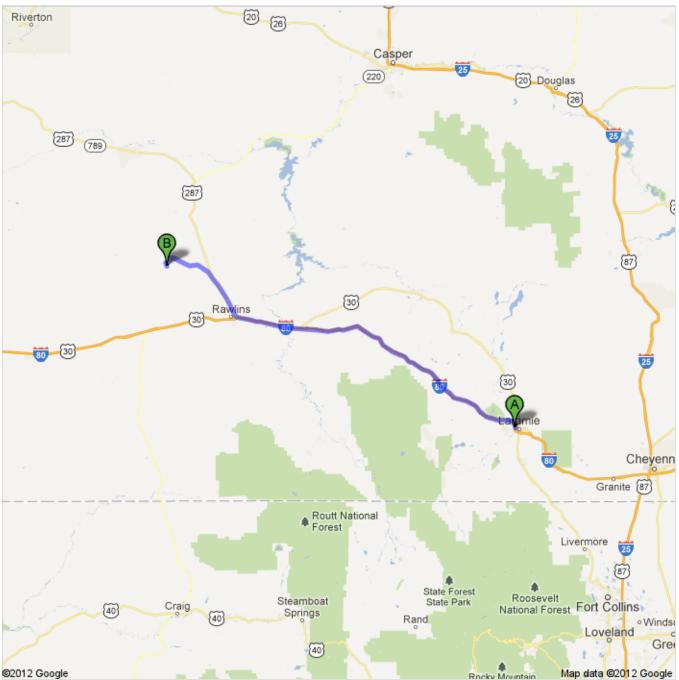

## I-80 W

| 1. Head <b>north</b> on <b>I-80 W</b> toward <b>Exit 310</b> About 1 hour 27 mins                                  | go 95.0 mi<br>total 95.0 mi |
|--------------------------------------------------------------------------------------------------------------------|-----------------------------|
| 2. Take exit 215 to merge onto U.S. 287 N/U.S. 30 Business toward I-80 BUS/WY-789/Rawlins About 1 min              | go 1.0 mi<br>total 96.1 mi  |
| 3. Turn right onto US-287 Bypass N/N Higley Blvd About 3 mins                                                      | go 1.6 mi<br>total 97.7 mi  |
| 4. Continue onto <b>U.S. 287 N/WY-789 N</b> About 14 mins                                                          | go 13.2 mi<br>total 111 mi  |
| 5. Turn left onto Co Rd 63/Oil Rd to Mines Continue to follow Co Rd 63 Partial restricted usage road About 23 mins | go 12.7 mi<br>total 124 mi  |
| 6. Turn left onto Minerals Exploration Rd About 11 mins                                                            | go 2.6 mi<br>total 126 mi   |
| 7. Turn left Destination will be on the right About 4 mins                                                         | go 1.1 mi<br>total 127 mi   |
| B Unknown road                                                                                                     |                             |