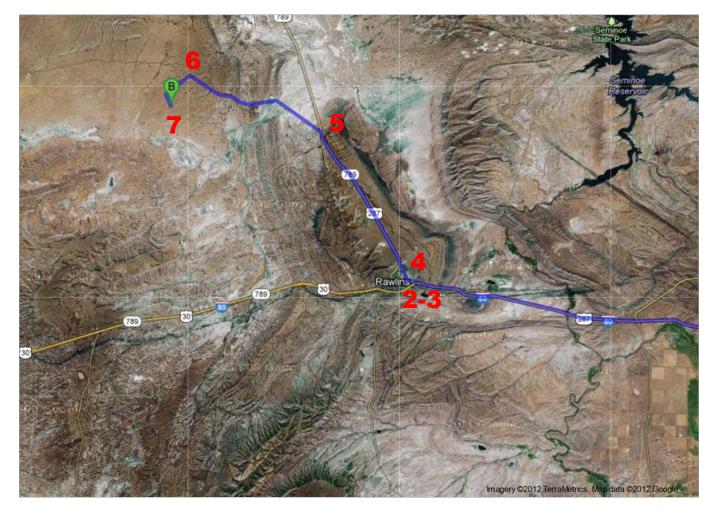

## I-80 W

| 1. Head <b>north</b> on <b>I-80 W</b> toward <b>Exit 310</b> About 1 hour 27 mins                                  | go 95.0 mi<br>total 95.0 mi |
|--------------------------------------------------------------------------------------------------------------------|-----------------------------|
| 2. Take exit 215 to merge onto U.S. 287 N/U.S. 30 Business toward I-80 BUS/WY-789/Rawlins About 1 min              | go 1.0 mi<br>total 96.1 mi  |
| 3. Turn right onto US-287 Bypass N/N Higley Blvd About 3 mins                                                      | go 1.6 mi<br>total 97.7 mi  |
| 4. Continue onto <b>U.S. 287 N/WY-789 N</b> About 14 mins                                                          | go 13.2 mi<br>total 111 mi  |
| 5. Turn left onto Co Rd 63/Oil Rd to Mines Continue to follow Co Rd 63 Partial restricted usage road About 23 mins | go 12.7 mi<br>total 124 mi  |
| 6. Turn left onto Minerals Exploration Rd About 11 mins                                                            | go 2.6 mi<br>total 126 mi   |
| 7. Turn left Destination will be on the right About 4 mins                                                         | go 1.1 mi<br>total 127 mi   |
| B Unknown road                                                                                                     |                             |