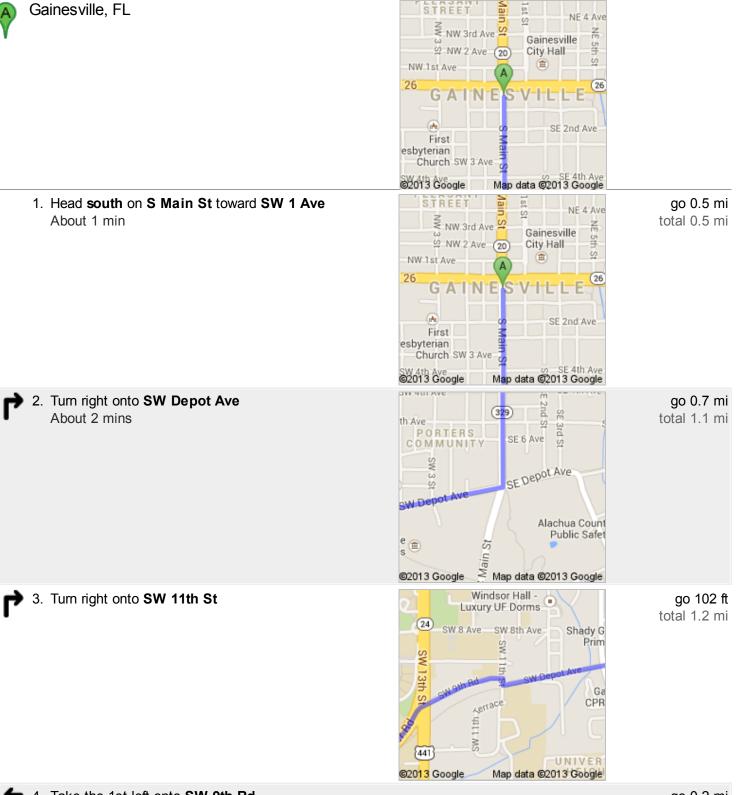

## Directions to NE 120th St 27.5 mi – about 45 mins

4. Take the 1st left onto SW 9th Rd About 46 secs

go 0.2 mi total 1.4 mi

8. Turn right onto **NE 120th St** Destination will be on the right About 5 mins go 0.9 mi total 27.5 mi