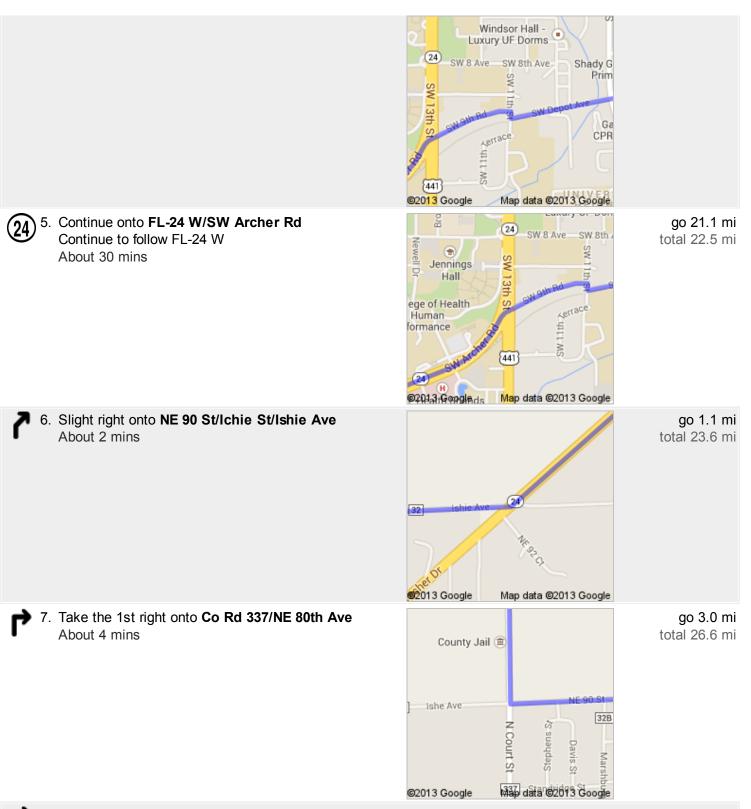

## Directions to NE 120th St 27.5 mi – about 45 mins

4. Take the 1st left onto SW 9th Rd About 46 secs

go 0.2 mi total 1.4 mi

8. Turn right onto **NE 120th St** Destination will be on the right About 5 mins go 0.9 mi total 27.5 mi