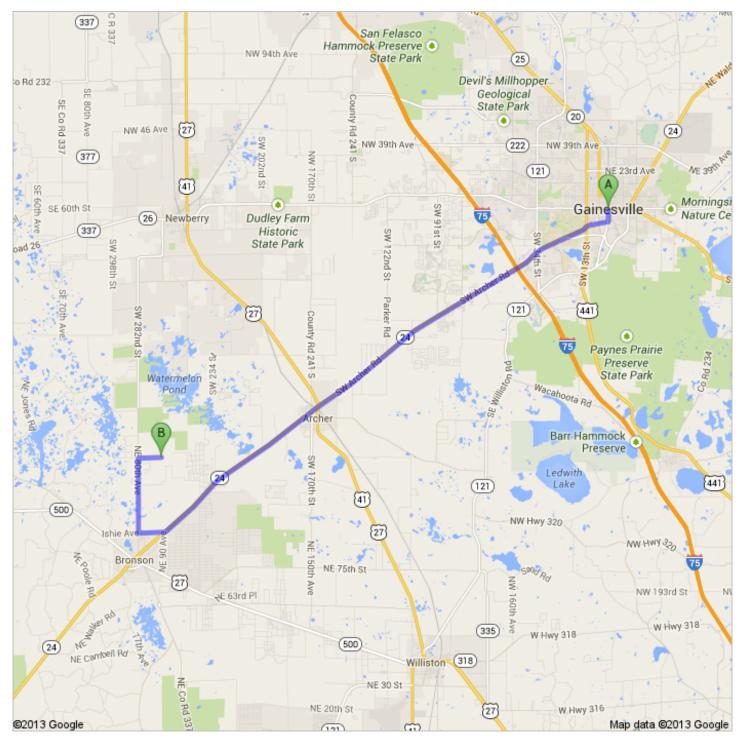

## Directions to NE 120th St 27.5 mi – about 45 mins

4. Take the 1st left onto SW 9th Rd About 46 secs

go 0.2 mi total 1.4 mi

8. Turn right onto **NE 120th St** Destination will be on the right About 5 mins go 0.9 mi total 27.5 mi