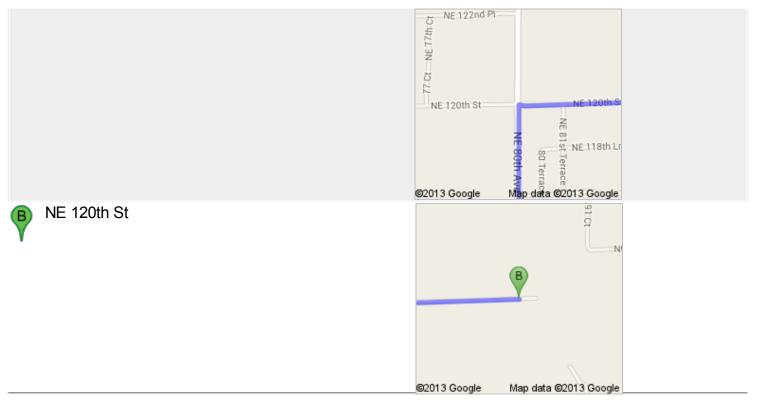

## Directions to NE 120th St 27.5 mi – about 45 mins

4. Take the 1st left onto SW 9th Rd About 46 secs

go 0.2 mi total 1.4 mi

8. Turn right onto **NE 120th St** Destination will be on the right About 5 mins go 0.9 mi total 27.5 mi