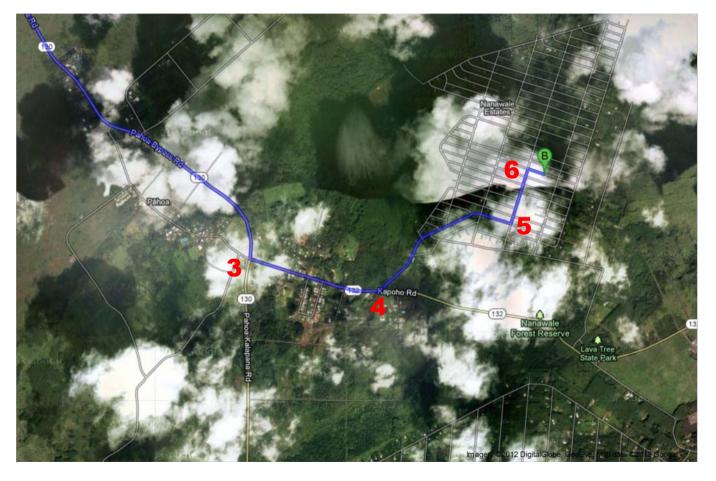

## Hawaii Belt Rd/Kanoelehua Ave

| 1. Head <b>south</b> on <b>HI-11/Hawaii Belt Rd/Kanoelehua Ave</b> toward <b>Hualani St</b> Continue to follow HI-11/Hawaii Belt Rd About 9 mins | go 6.2 mi<br>total 6.2 mi   |
|--------------------------------------------------------------------------------------------------------------------------------------------------|-----------------------------|
| 2. Turn left onto HI-130/Keaau Pahoa Bypass Rd Continue to follow HI-130 About 19 mins                                                           | go 12.2 mi<br>total 18.4 mi |
| 3. Turn left onto Kapoho Rd About 2 mins                                                                                                         | go 1.0 mi<br>total 19.3 mi  |
| 4. Slight left onto Nanawale Blvd About 4 mins                                                                                                   | go 1.2 mi<br>total 20.5 mi  |
| 5. Turn left onto Flower Rd About 1 min                                                                                                          | go 0.4 mi<br>total 20.9 mi  |
| 6. Turn right onto Lanai Rd Destination will be on the right                                                                                     | go 0.1 mi<br>total 21.0 mi  |
| B Lanai Rd                                                                                                                                       |                             |