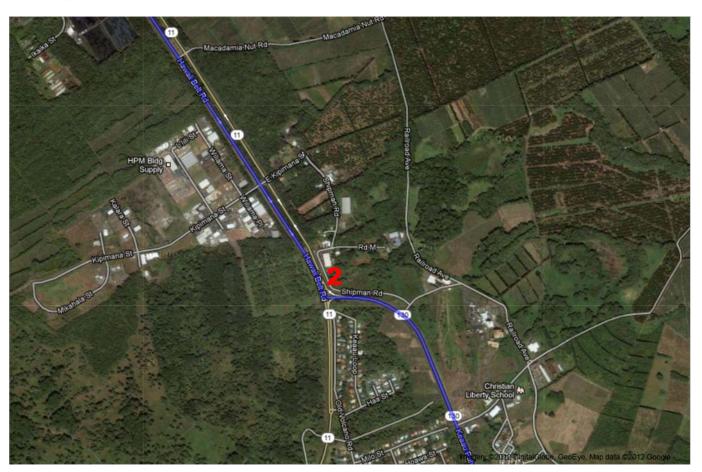

## Hawaii Belt Rd/Kanoelehua Ave

| 1. Head <b>south</b> on <b>HI-11/Hawaii Belt Rd/Kanoelehua Ave</b> toward <b>Hualani St</b> Continue to follow HI-11/Hawaii Belt Rd About 9 mins | go 6.2 mi<br>total 6.2 mi   |
|--------------------------------------------------------------------------------------------------------------------------------------------------|-----------------------------|
| 2. Turn left onto HI-130/Keaau Pahoa Bypass Rd Continue to follow HI-130 About 19 mins                                                           | go 12.2 mi<br>total 18.4 mi |
| 3. Turn left onto Kapoho Rd About 2 mins                                                                                                         | go 1.0 mi<br>total 19.3 mi  |
| 4. Slight left onto Nanawale Blvd About 4 mins                                                                                                   | go 1.2 mi<br>total 20.5 mi  |
| 5. Turn left onto Flower Rd About 1 min                                                                                                          | go 0.4 mi<br>total 20.9 mi  |
| 6. Turn right onto Lanai Rd Destination will be on the right                                                                                     | go 0.1 mi<br>total 21.0 mi  |
| B Lanai Rd                                                                                                                                       |                             |