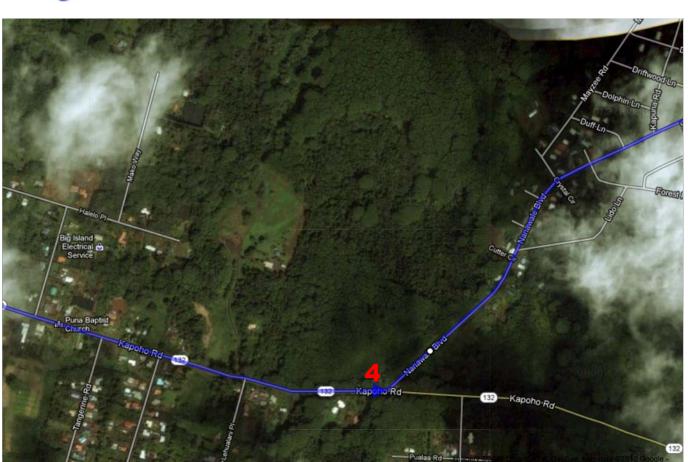

## Hawaii Belt Rd/Kanoelehua Ave

| 1. Head <b>south</b> on <b>HI-11/Hawaii Belt Rd/Kanoelehua Ave</b> toward <b>Hualani St</b> Continue to follow HI-11/Hawaii Belt Rd About 9 mins | go 6.2 mi<br>total 6.2 mi   |
|--------------------------------------------------------------------------------------------------------------------------------------------------|-----------------------------|
| 2. Turn left onto HI-130/Keaau Pahoa Bypass Rd Continue to follow HI-130 About 19 mins                                                           | go 12.2 mi<br>total 18.4 mi |
| 3. Turn left onto Kapoho Rd About 2 mins                                                                                                         | go 1.0 mi<br>total 19.3 mi  |
| 4. Slight left onto Nanawale Blvd About 4 mins                                                                                                   | go 1.2 mi<br>total 20.5 mi  |
| 5. Turn left onto Flower Rd About 1 min                                                                                                          | go 0.4 mi<br>total 20.9 mi  |
| 6. Turn right onto Lanai Rd Destination will be on the right                                                                                     | go 0.1 mi<br>total 21.0 mi  |
| B Lanai Rd                                                                                                                                       |                             |