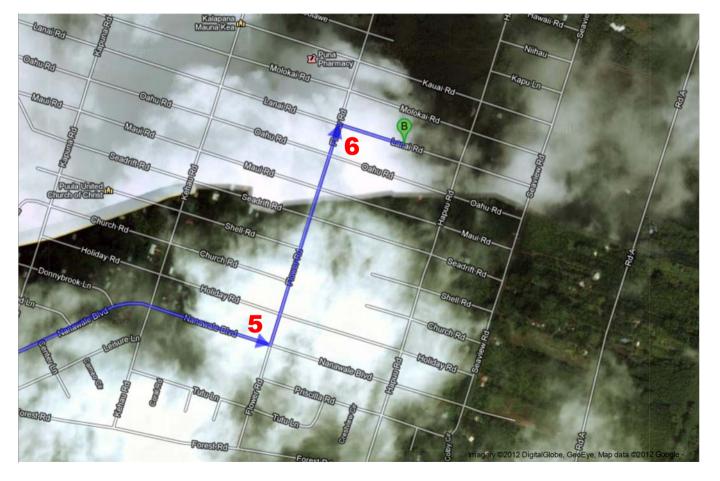

## Hawaii Belt Rd/Kanoelehua Ave

| 1. Head <b>south</b> on <b>HI-11/Hawaii Belt Rd/Kanoelehua Ave</b> toward <b>Hualani St</b> Continue to follow HI-11/Hawaii Belt Rd About 9 mins | go 6.2 mi<br>total 6.2 mi   |
|--------------------------------------------------------------------------------------------------------------------------------------------------|-----------------------------|
| 2. Turn left onto HI-130/Keaau Pahoa Bypass Rd Continue to follow HI-130 About 19 mins                                                           | go 12.2 mi<br>total 18.4 mi |
| 3. Turn left onto Kapoho Rd About 2 mins                                                                                                         | go 1.0 mi<br>total 19.3 mi  |
| 4. Slight left onto Nanawale Blvd About 4 mins                                                                                                   | go 1.2 mi<br>total 20.5 mi  |
| 5. Turn left onto Flower Rd About 1 min                                                                                                          | go 0.4 mi<br>total 20.9 mi  |
| 6. Turn right onto Lanai Rd Destination will be on the right                                                                                     | go 0.1 mi<br>total 21.0 mi  |
| B Lanai Rd                                                                                                                                       |                             |