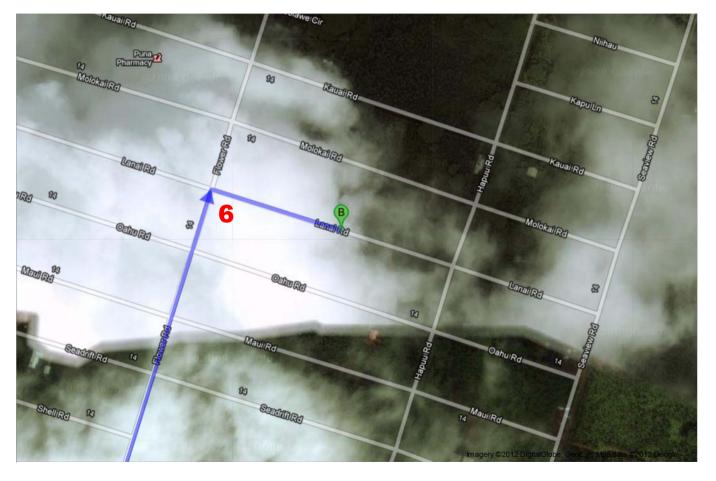

## Hawaii Belt Rd/Kanoelehua Ave

| 1. Head <b>south</b> on <b>HI-11/Hawaii Belt Rd/Kanoelehua Ave</b> toward <b>Hualani St</b> Continue to follow HI-11/Hawaii Belt Rd About 9 mins | go 6.2 mi<br>total 6.2 mi   |
|--------------------------------------------------------------------------------------------------------------------------------------------------|-----------------------------|
| 2. Turn left onto HI-130/Keaau Pahoa Bypass Rd Continue to follow HI-130 About 19 mins                                                           | go 12.2 mi<br>total 18.4 mi |
| 3. Turn left onto Kapoho Rd About 2 mins                                                                                                         | go 1.0 mi<br>total 19.3 mi  |
| 4. Slight left onto Nanawale Blvd About 4 mins                                                                                                   | go 1.2 mi<br>total 20.5 mi  |
| 5. Turn left onto Flower Rd About 1 min                                                                                                          | go 0.4 mi<br>total 20.9 mi  |
| 6. Turn right onto Lanai Rd Destination will be on the right                                                                                     | go 0.1 mi<br>total 21.0 mi  |
| B Lanai Rd                                                                                                                                       |                             |