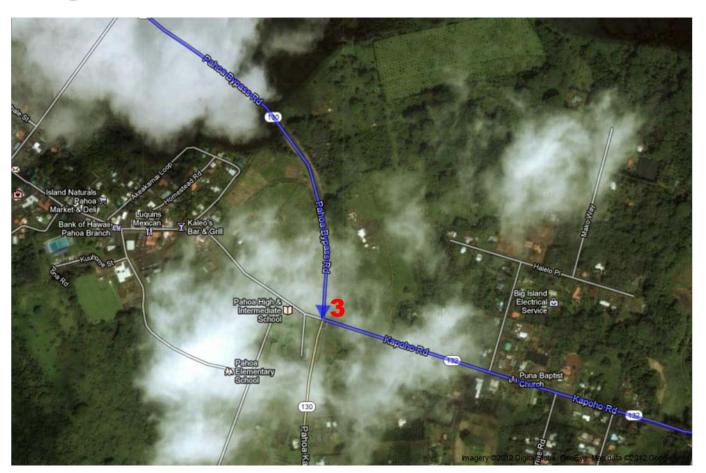

## Hawaii Belt Rd/Kanoelehua Ave

| 1. Head <b>south</b> on <b>HI-11/Hawaii Belt Rd/Kanoelehua Ave</b> toward <b>Hualani St</b> Continue to follow HI-11/Hawaii Belt Rd About 9 mins | go 6.2 mi<br>total 6.2 mi   |
|--------------------------------------------------------------------------------------------------------------------------------------------------|-----------------------------|
| 2. Turn left onto HI-130/Keaau Pahoa Bypass Rd Continue to follow HI-130 About 19 mins                                                           | go 12.2 mi<br>total 18.4 mi |
| 3. Turn left onto Kapoho Rd About 2 mins                                                                                                         | go 1.0 mi<br>total 19.3 mi  |
| 4. Slight left onto Nanawale Blvd About 4 mins                                                                                                   | go 1.2 mi<br>total 20.5 mi  |
| 5. Turn left onto Flower Rd About 1 min                                                                                                          | go 0.4 mi<br>total 20.9 mi  |
| 6. Turn right onto Lanai Rd Destination will be on the right                                                                                     | go 0.1 mi<br>total 21.0 mi  |
| B Lanai Rd                                                                                                                                       |                             |