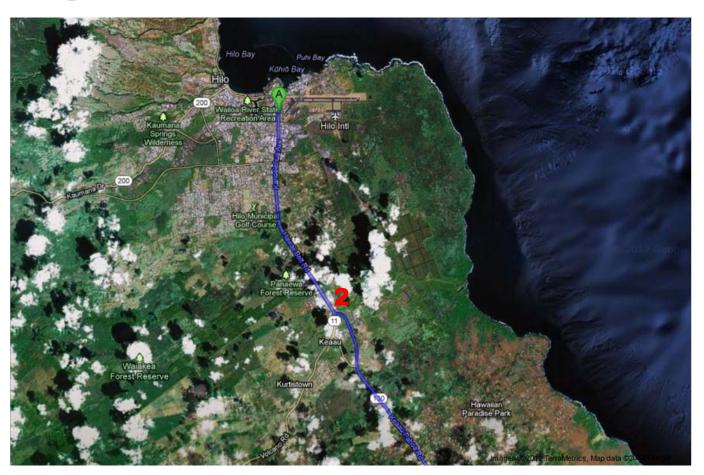

## Hawaii Belt Rd/Kanoelehua Ave

| 1. Head <b>south</b> on <b>HI-11/Hawaii Belt Rd/Kanoelehua Ave</b> toward <b>Hualani St</b> Continue to follow HI-11/Hawaii Belt Rd About 9 mins | go 6.2 mi<br>total 6.2 mi   |
|--------------------------------------------------------------------------------------------------------------------------------------------------|-----------------------------|
| 2. Turn left onto HI-130/Keaau Pahoa Bypass Rd Continue to follow HI-130 About 19 mins                                                           | go 12.2 mi<br>total 18.4 mi |
| 3. Turn left onto Kapoho Rd About 2 mins                                                                                                         | go 1.0 mi<br>total 19.3 mi  |
| 4. Slight left onto Nanawale Blvd About 4 mins                                                                                                   | go 1.2 mi<br>total 20.5 mi  |
| 5. Turn left onto Flower Rd About 1 min                                                                                                          | go 0.4 mi<br>total 20.9 mi  |
| 6. Turn right onto Lanai Rd Destination will be on the right                                                                                     | go 0.1 mi<br>total 21.0 mi  |
| B Lanai Rd                                                                                                                                       |                             |