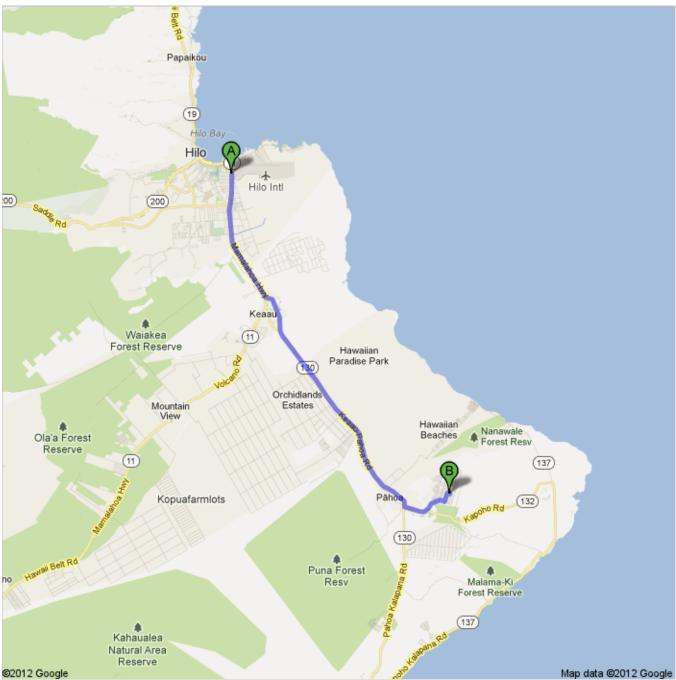

## Hawaii Belt Rd/Kanoelehua Ave

| 1. Head <b>south</b> on <b>HI-11/Hawaii Belt Rd/Kanoelehua Ave</b> toward <b>Hualani St</b> Continue to follow HI-11/Hawaii Belt Rd About 9 mins | go 6.2 mi<br>total 6.2 mi   |
|--------------------------------------------------------------------------------------------------------------------------------------------------|-----------------------------|
| 2. Turn left onto HI-130/Keaau Pahoa Bypass Rd Continue to follow HI-130 About 19 mins                                                           | go 12.2 mi<br>total 18.4 mi |
| 3. Turn left onto Kapoho Rd About 2 mins                                                                                                         | go 1.0 mi<br>total 19.3 mi  |
| 4. Slight left onto Nanawale Blvd About 4 mins                                                                                                   | go 1.2 mi<br>total 20.5 mi  |
| 5. Turn left onto Flower Rd About 1 min                                                                                                          | go 0.4 mi<br>total 20.9 mi  |
| 6. Turn right onto Lanai Rd Destination will be on the right                                                                                     | go 0.1 mi<br>total 21.0 mi  |
| B Lanai Rd                                                                                                                                       |                             |