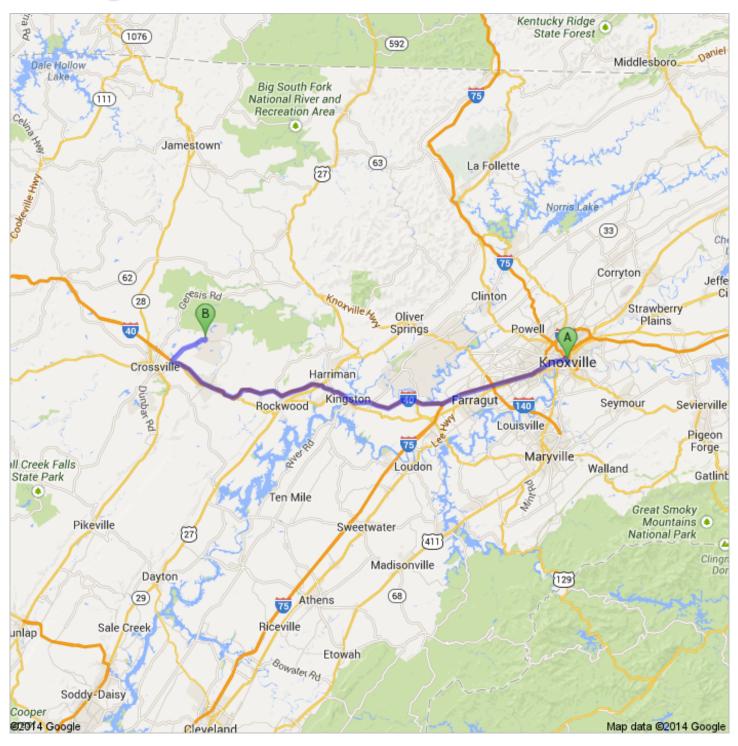

## Directions to Dartmoor Dr 73.0 mi – about 1 hour 10 mins

 Keep right to stay on I-40 W, follow signs for Nashville About 39 mins

40

go 45.8 mi total 66.3 mi

Dartmoor Dr

в

These directions are for planning purposes only. You may find that construction projects, traffic, weather, or other events may cause conditions to differ from the map results, and you should plan your route accordingly. You must obey all signs or notices regarding your route. Map data ©2014 Google