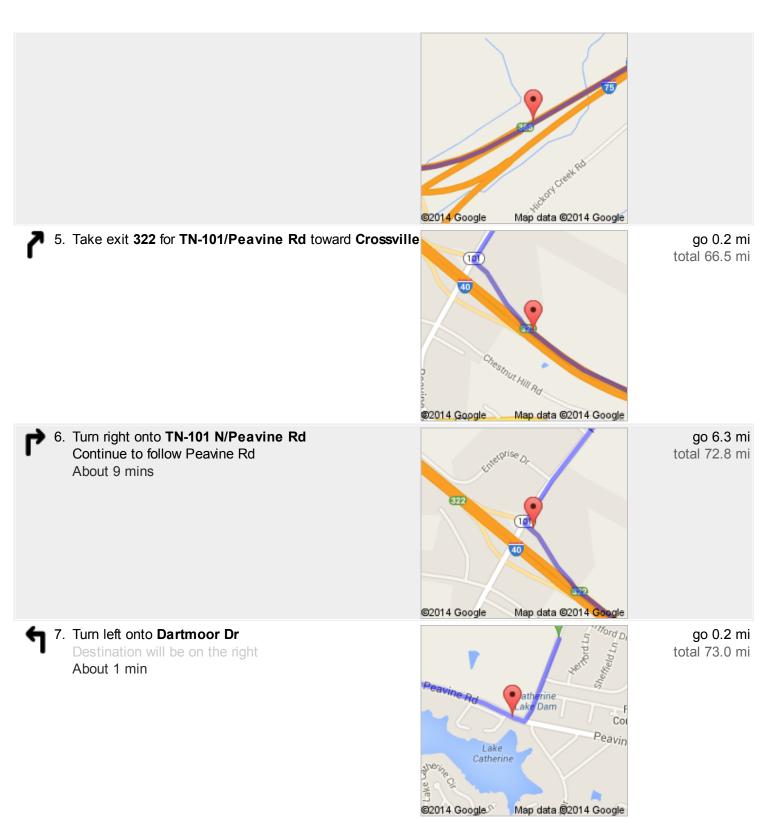

## Directions to Dartmoor Dr 73.0 mi – about 1 hour 10 mins

 Keep right to stay on I-40 W, follow signs for Nashville About 39 mins

40

go 45.8 mi total 66.3 mi

Dartmoor Dr

в

These directions are for planning purposes only. You may find that construction projects, traffic, weather, or other events may cause conditions to differ from the map results, and you should plan your route accordingly. You must obey all signs or notices regarding your route. Map data ©2014 Google