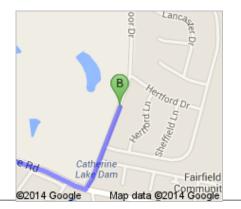

## Directions to Dartmoor Dr 73.0 mi – about 1 hour 10 mins

 Keep right to stay on I-40 W, follow signs for Nashville About 39 mins

40

go 45.8 mi total 66.3 mi

Dartmoor Dr

в

These directions are for planning purposes only. You may find that construction projects, traffic, weather, or other events may cause conditions to differ from the map results, and you should plan your route accordingly. You must obey all signs or notices regarding your route. Map data ©2014 Google