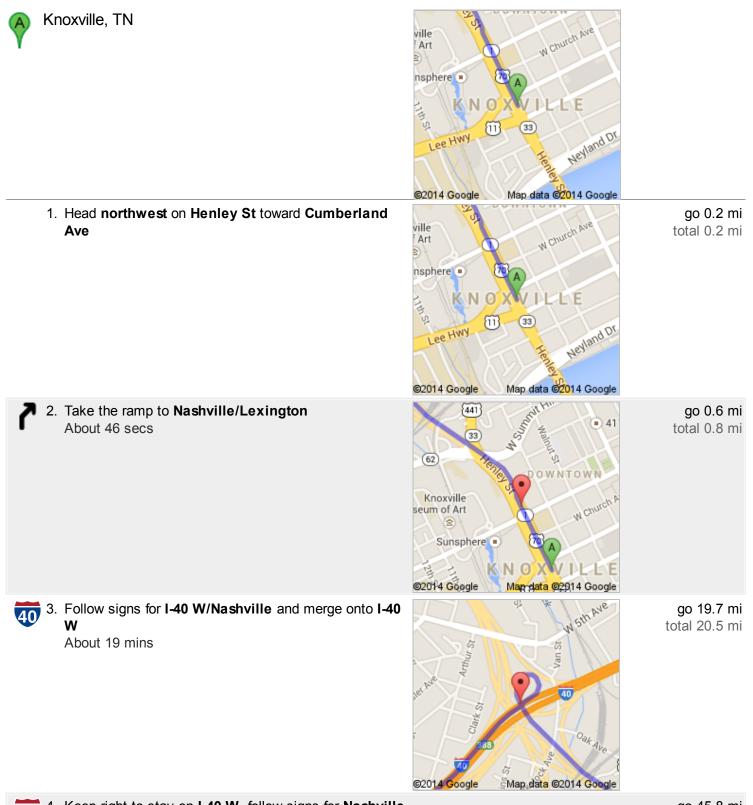

## Directions to Dartmoor Dr 73.0 mi – about 1 hour 10 mins

 Keep right to stay on I-40 W, follow signs for Nashville About 39 mins

40

go 45.8 mi total 66.3 mi

Dartmoor Dr

в

These directions are for planning purposes only. You may find that construction projects, traffic, weather, or other events may cause conditions to differ from the map results, and you should plan your route accordingly. You must obey all signs or notices regarding your route. Map data ©2014 Google