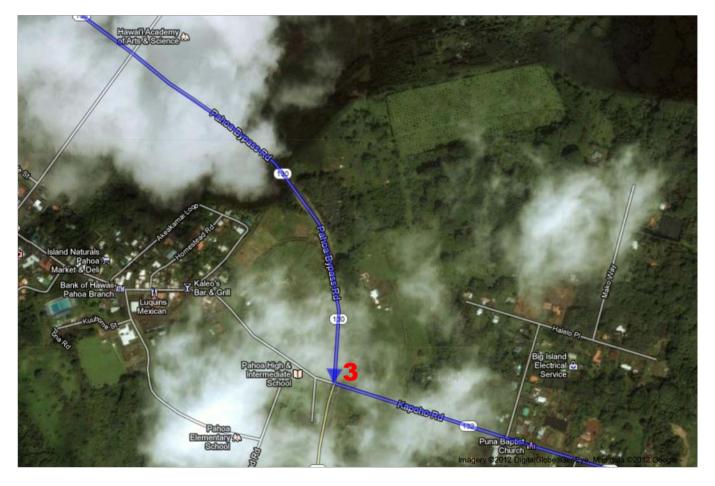

| A Hawaii Belt Rd/Kanoelehua Ave                                                                                                                          |                             |
|----------------------------------------------------------------------------------------------------------------------------------------------------------|-----------------------------|
| 1. Head <b>south</b> on <b>HI-11/Hawaii Belt Rd/Kanoelehua Ave</b> toward <b>Kekuanaoa St</b><br>Continue to follow HI-11/Hawaii Belt Rd<br>About 9 mins | go 6.0 mi<br>total 6.0 mi   |
| 2. Turn left onto HI-130/Keaau Pahoa Bypass Rd<br>Continue to follow HI-130<br>About 19 mins                                                             | go 12.2 mi<br>total 18.2 mi |
| <ul> <li>3. Turn left onto Kapoho Rd<br/>About 2 mins</li> </ul>                                                                                         | go 1.0 mi<br>total 19.1 mi  |
| <ul> <li>Slight left onto Nanawale Blvd<br/>About 2 mins</li> </ul>                                                                                      | go 0.7 mi<br>total 19.8 mi  |
| <ul> <li>5. Turn left onto Kapuna Rd<br/>Destination will be on the right<br/>About 2 mins</li> </ul>                                                    | go 0.6 mi<br>total 20.4 mi  |
| B Kapuna Rd                                                                                                                                              |                             |