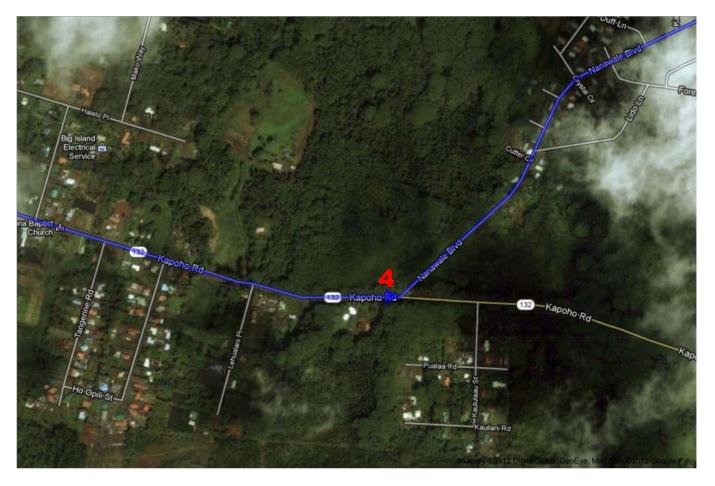

| A Hawaii Belt Rd/Kanoelehua Ave                                                                                                                          |                             |
|----------------------------------------------------------------------------------------------------------------------------------------------------------|-----------------------------|
| 1. Head <b>south</b> on <b>HI-11/Hawaii Belt Rd/Kanoelehua Ave</b> toward <b>Kekuanaoa St</b><br>Continue to follow HI-11/Hawaii Belt Rd<br>About 9 mins | go 6.0 mi<br>total 6.0 mi   |
| 2. Turn left onto HI-130/Keaau Pahoa Bypass Rd<br>Continue to follow HI-130<br>About 19 mins                                                             | go 12.2 mi<br>total 18.2 mi |
| <ul> <li>3. Turn left onto Kapoho Rd<br/>About 2 mins</li> </ul>                                                                                         | go 1.0 mi<br>total 19.1 mi  |
| <ul> <li>Slight left onto Nanawale Blvd<br/>About 2 mins</li> </ul>                                                                                      | go 0.7 mi<br>total 19.8 mi  |
| <ul> <li>5. Turn left onto Kapuna Rd<br/>Destination will be on the right<br/>About 2 mins</li> </ul>                                                    | go 0.6 mi<br>total 20.4 mi  |
| B Kapuna Rd                                                                                                                                              |                             |