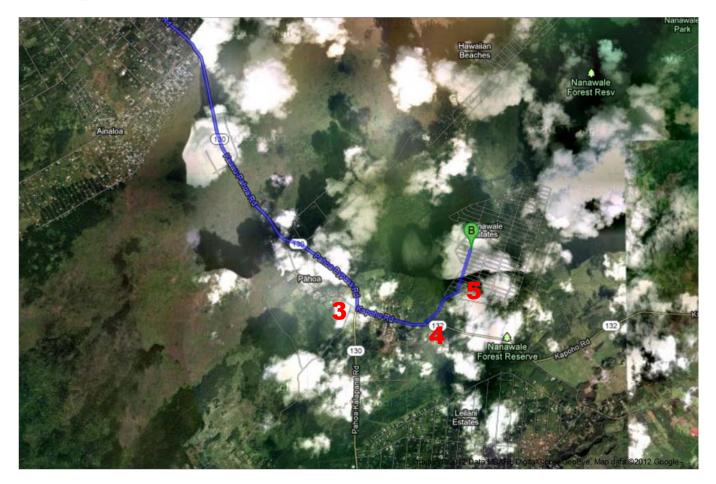

| A Hawaii Belt Rd/Kanoelehua Ave                                                                                                                          |                             |
|----------------------------------------------------------------------------------------------------------------------------------------------------------|-----------------------------|
| 1. Head <b>south</b> on <b>HI-11/Hawaii Belt Rd/Kanoelehua Ave</b> toward <b>Kekuanaoa St</b><br>Continue to follow HI-11/Hawaii Belt Rd<br>About 9 mins | go 6.0 mi<br>total 6.0 mi   |
| 2. Turn left onto HI-130/Keaau Pahoa Bypass Rd<br>Continue to follow HI-130<br>About 19 mins                                                             | go 12.2 mi<br>total 18.2 mi |
| <ul> <li>3. Turn left onto Kapoho Rd<br/>About 2 mins</li> </ul>                                                                                         | go 1.0 mi<br>total 19.1 mi  |
| <ul> <li>Slight left onto Nanawale Blvd<br/>About 2 mins</li> </ul>                                                                                      | go 0.7 mi<br>total 19.8 mi  |
| <ul> <li>5. Turn left onto Kapuna Rd<br/>Destination will be on the right<br/>About 2 mins</li> </ul>                                                    | go 0.6 mi<br>total 20.4 mi  |
| B Kapuna Rd                                                                                                                                              |                             |