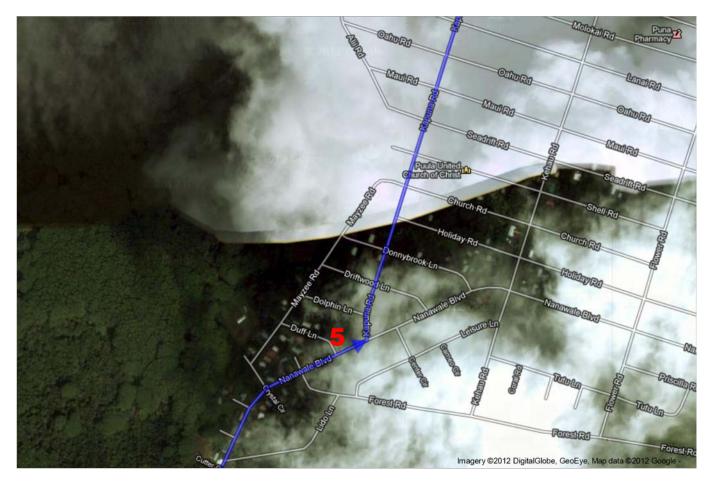

| A Hawaii Belt Rd/Kanoelehua Ave                                                                                                                          |                             |
|----------------------------------------------------------------------------------------------------------------------------------------------------------|-----------------------------|
| 1. Head <b>south</b> on <b>HI-11/Hawaii Belt Rd/Kanoelehua Ave</b> toward <b>Kekuanaoa St</b><br>Continue to follow HI-11/Hawaii Belt Rd<br>About 9 mins | go 6.0 mi<br>total 6.0 mi   |
| 2. Turn left onto HI-130/Keaau Pahoa Bypass Rd<br>Continue to follow HI-130<br>About 19 mins                                                             | go 12.2 mi<br>total 18.2 mi |
| <ul> <li>3. Turn left onto Kapoho Rd<br/>About 2 mins</li> </ul>                                                                                         | go 1.0 mi<br>total 19.1 mi  |
| <ul> <li>Slight left onto Nanawale Blvd<br/>About 2 mins</li> </ul>                                                                                      | go 0.7 mi<br>total 19.8 mi  |
| <ul> <li>5. Turn left onto Kapuna Rd<br/>Destination will be on the right<br/>About 2 mins</li> </ul>                                                    | go 0.6 mi<br>total 20.4 mi  |
| B Kapuna Rd                                                                                                                                              |                             |