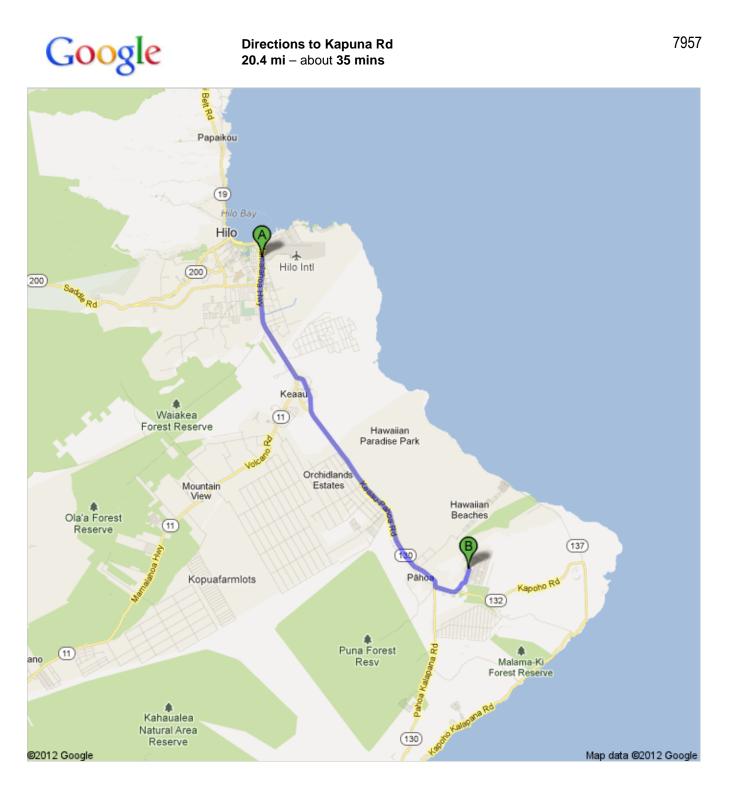

| A Hawaii Belt Rd/Kanoelehua Ave                                                                                                                          |                             |
|----------------------------------------------------------------------------------------------------------------------------------------------------------|-----------------------------|
| 1. Head <b>south</b> on <b>HI-11/Hawaii Belt Rd/Kanoelehua Ave</b> toward <b>Kekuanaoa St</b><br>Continue to follow HI-11/Hawaii Belt Rd<br>About 9 mins | go 6.0 mi<br>total 6.0 mi   |
| 2. Turn left onto HI-130/Keaau Pahoa Bypass Rd<br>Continue to follow HI-130<br>About 19 mins                                                             | go 12.2 mi<br>total 18.2 mi |
| <ul> <li>3. Turn left onto Kapoho Rd<br/>About 2 mins</li> </ul>                                                                                         | go 1.0 mi<br>total 19.1 mi  |
| <ul> <li>Slight left onto Nanawale Blvd<br/>About 2 mins</li> </ul>                                                                                      | go 0.7 mi<br>total 19.8 mi  |
| <ul> <li>5. Turn left onto Kapuna Rd<br/>Destination will be on the right<br/>About 2 mins</li> </ul>                                                    | go 0.6 mi<br>total 20.4 mi  |
| B Kapuna Rd                                                                                                                                              |                             |