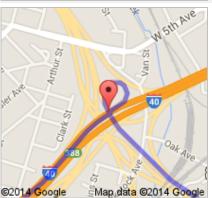

## Directions to Rochdale Ct 74.7 mi – about 1 hour 13 mins

 Head northwest on Henley St toward Cumberland Ave

nsphere KNOXVILLE

Lee Hwy

133

Lee Hwy

110

330

Lee Hwy

111

330

Lee Hwy

111

133

go 0.2 mi total 0.2 mi

2. Take the ramp to Nashville/Lexington About 46 secs

go 0.6 mi total 0.8 mi

Follow signs for I-40 W/Nashville and merge onto I-40 W

About 19 mins

go 19.7 mi total 20.5 mi

 Keep right to stay on I-40 W, follow signs for Nashville About 39 mins go 45.8 mi total 66.3 mi