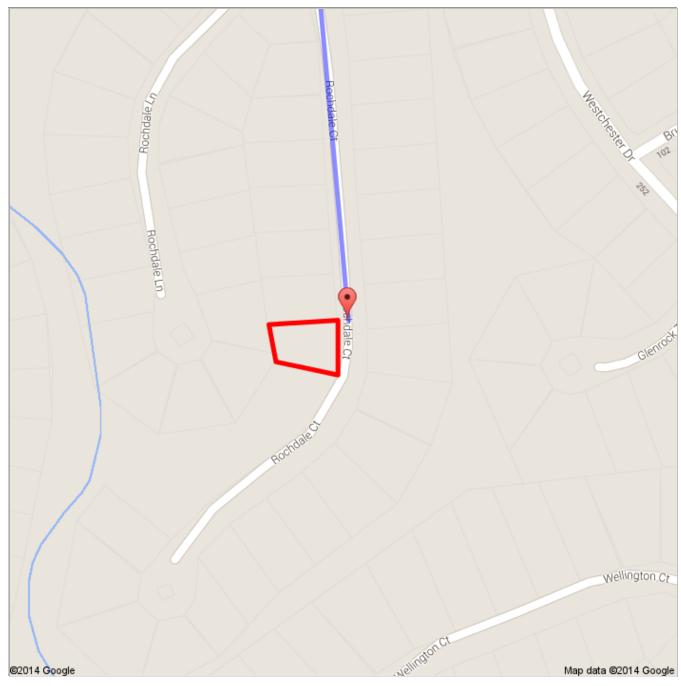

## 7926DD.kmz

Public · 0 views

Created on Feb 28  $\cdot$  By Bryson  $\cdot$  Updated < 1 minute ago

Untitled Polygon

From: Knoxville, TN

Driving directions to 35.994601, -84.871286

To: 35.994601, -84.871286