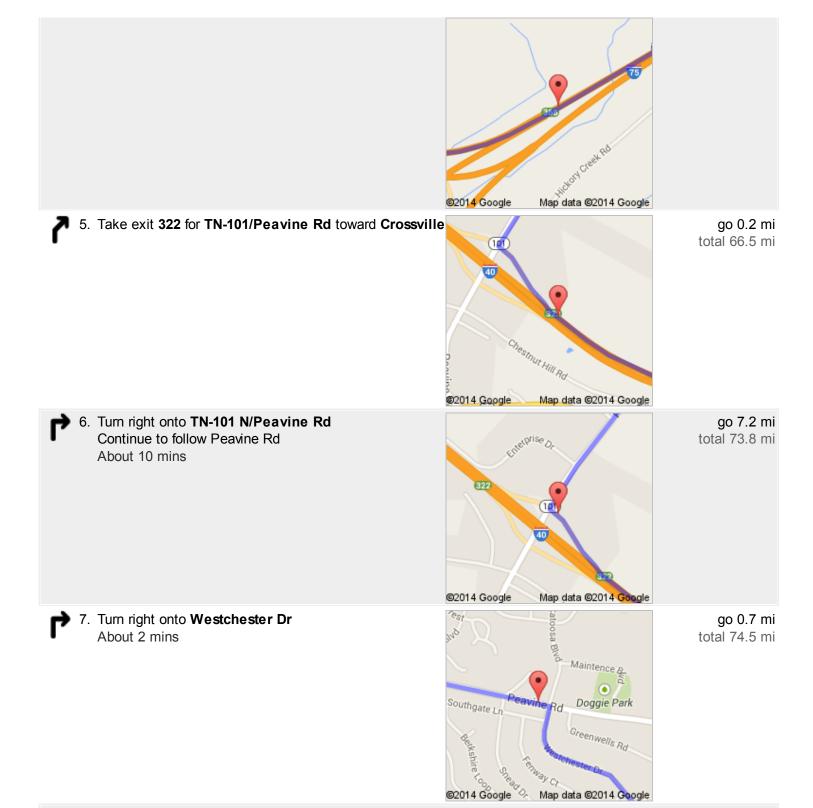

go 0.6 mi total 0.8 mi

Follow signs for I-40 W/Nashville and merge onto I-40 W

About 19 mins

go 19.7 mi total 20.5 mi

 Keep right to stay on I-40 W, follow signs for Nashville About 39 mins go 45.8 mi total 66.3 mi

8. Turn right onto Rochdale Ln

go 0.1 mi total 74.6 mi

These directions are for planning purposes only. You may find that construction projects, traffic, we eather, or other events may cause conditions to differ from the map results, and you should plan your route accordingly. You must obey all signs or notices regarding your route. Map data ©2014 Google