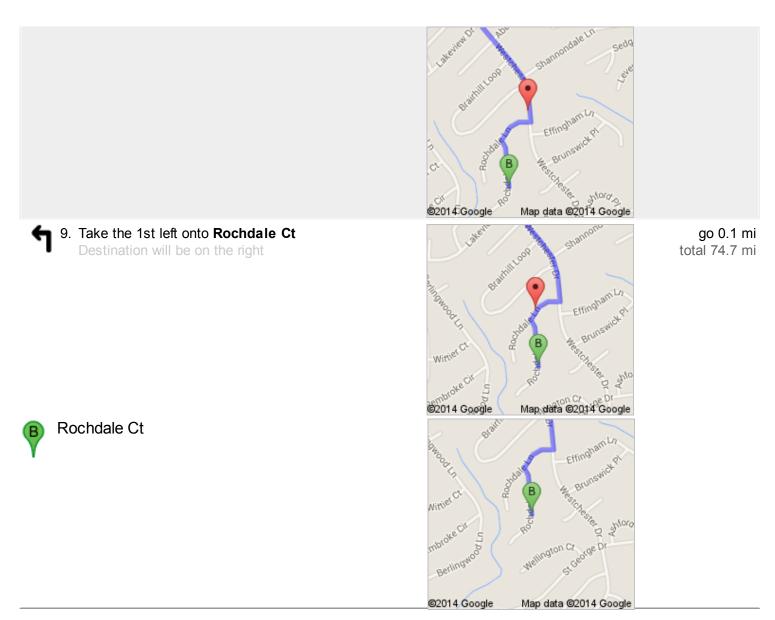

8. Turn right onto Rochdale Ln

go 0.1 mi total 74.6 mi

These directions are for planning purposes only. You may find that construction projects, traffic, we eather, or other events may cause conditions to differ from the map results, and you should plan your route accordingly. You must obey all signs or notices regarding your route. Map data ©2014 Google