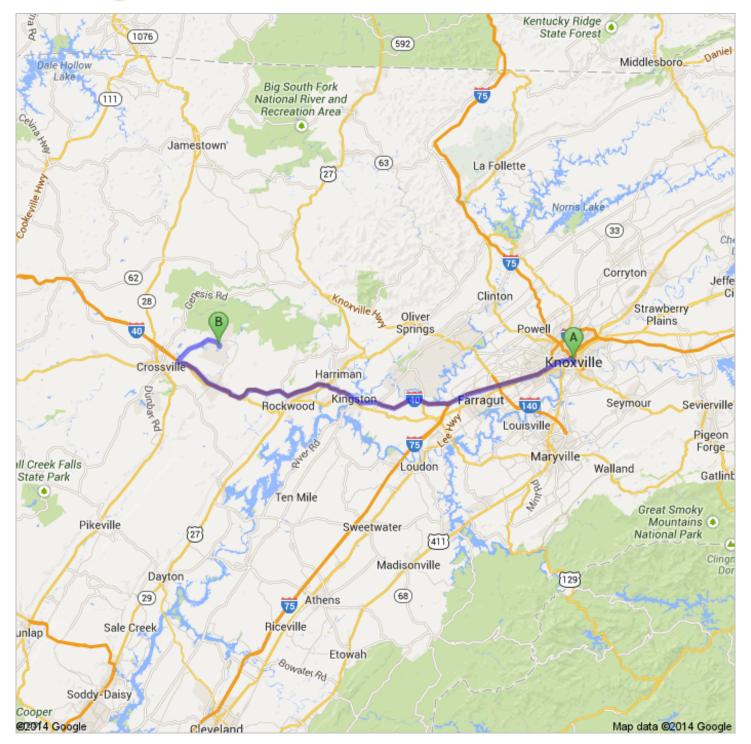

## Directions to Rochdale Ct 74.7 mi – about 1 hour 13 mins

 Head northwest on Henley St toward Cumberland Ave

nsphere KNOXVILLE

Lee Hwy

133

Lee Hwy

110

330

Lee Hwy

111

330

Lee Hwy

111

133

go 0.2 mi total 0.2 mi

2. Take the ramp to Nashville/Lexington About 46 secs

go 0.6 mi total 0.8 mi

Follow signs for I-40 W/Nashville and merge onto I-40 W

About 19 mins

go 19.7 mi total 20.5 mi

 Keep right to stay on I-40 W, follow signs for Nashville About 39 mins go 45.8 mi total 66.3 mi

8. Turn right onto Rochdale Ln

go 0.1 mi total 74.6 mi

These directions are for planning purposes only. You may find that construction projects, traffic, we eather, or other events may cause conditions to differ from the map results, and you should plan your route accordingly. You must obey all signs or notices regarding your route. Map data ©2014 Google