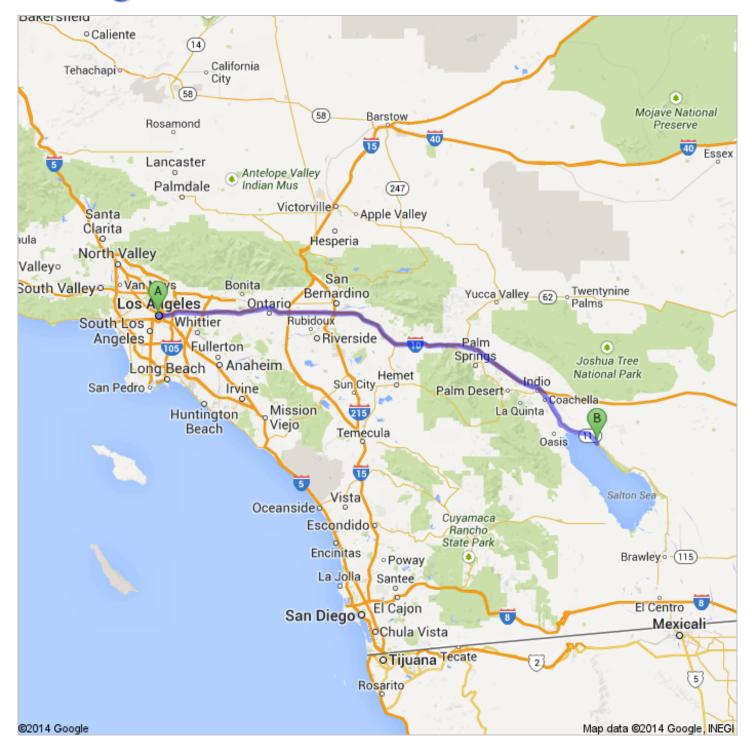

## Directions to CA-111 S/Grapefruit Blvd 154 mi – about 2 hours 23 mins

Civic Center / Grand Park

1. Head southeast on W 1st St toward S Main St

go 479 ft total 479 ft

2. Take the 2nd left onto N Los Angeles St About 47 secs

go 1.3 mi total 2.4 mi

About 1 min

These directions are for planning purposes only. You may find that construction projects, traffic, we eather, or other events may cause conditions to differ from the map results, and you should plan your route accordingly. You must obey all signs or notices regarding your route. Map data ©2014 Google, INEGI

## 7814DD.kmz

Public · 0 views

Created on Jan 14 · By Bryson · Updated < 1 minute ago

Untitled Polygon

From: Los Angeles, CA

Driving directions to 33.487258, -115.896049

To: 33.487258, -115.896049

Unfortunately Google Maps does not recognize all roads. Continue down the road about 250ft the turn left on the dirt road. Follow it about 50ft then take another left. Follow this road north about 250ft and your property will be on the right.