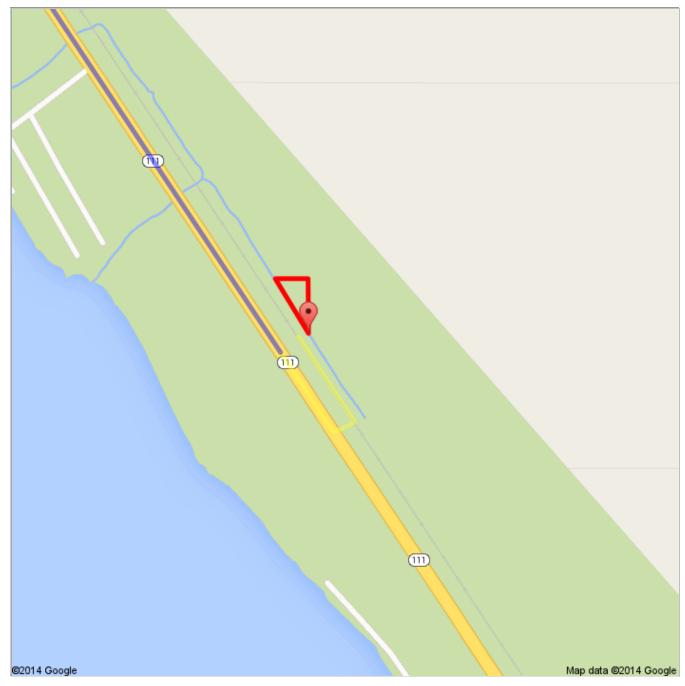

## 7814DD.kmz

Public · 0 views

Created on Jan 14 · By Bryson · Updated < 1 minute ago

Untitled Polygon

From: Los Angeles, CA

Driving directions to 33.487258, -115.896049

To: 33.487258, -115.896049

Unfortunately Google Maps does not recognize all roads. Continue down the road about 250ft the turn left on the dirt road. Follow it about 50ft then take another left. Follow this road north about 250ft and your property will be on the right.