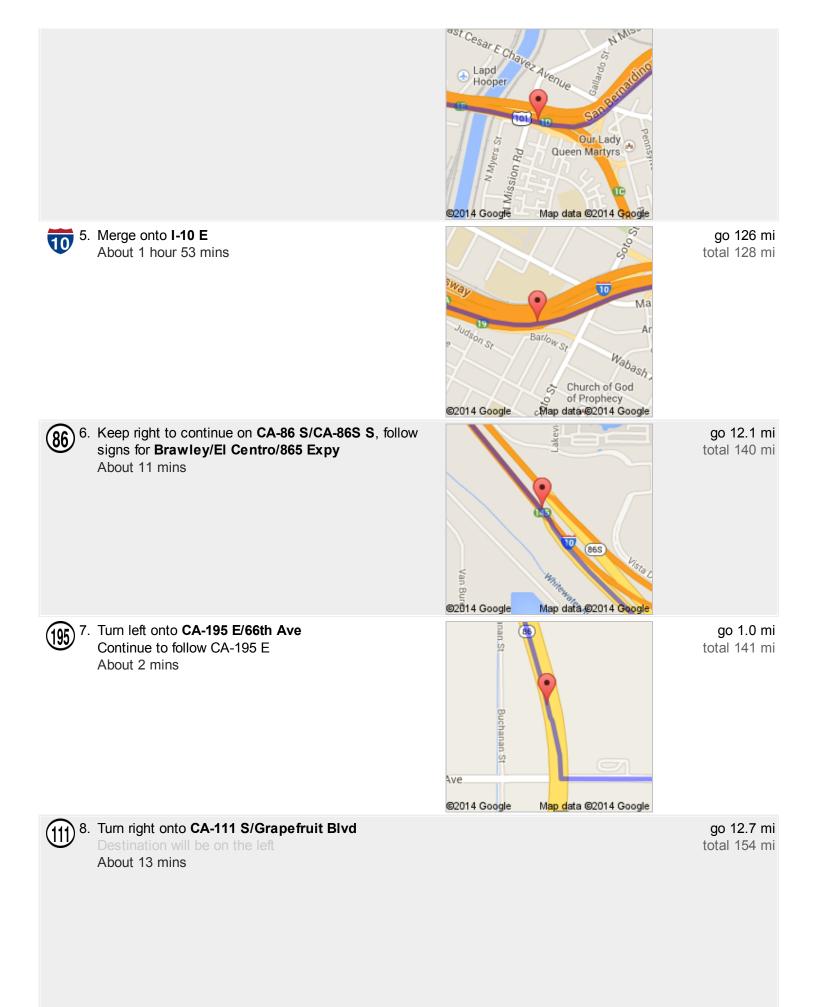

## Directions to CA-111 S/Grapefruit Blvd 154 mi – about 2 hours 23 mins

Civic Center / Grand Park

1. Head southeast on W 1st St toward S Main St

go 479 ft total 479 ft

2. Take the 2nd left onto N Los Angeles St About 47 secs

go 1.3 mi total 2.4 mi

About 1 min

These directions are for planning purposes only. You may find that construction projects, traffic, we eather, or other events may cause conditions to differ from the map results, and you should plan your route accordingly. You must obey all signs or notices regarding your route. Map data ©2014 Google, INEGI