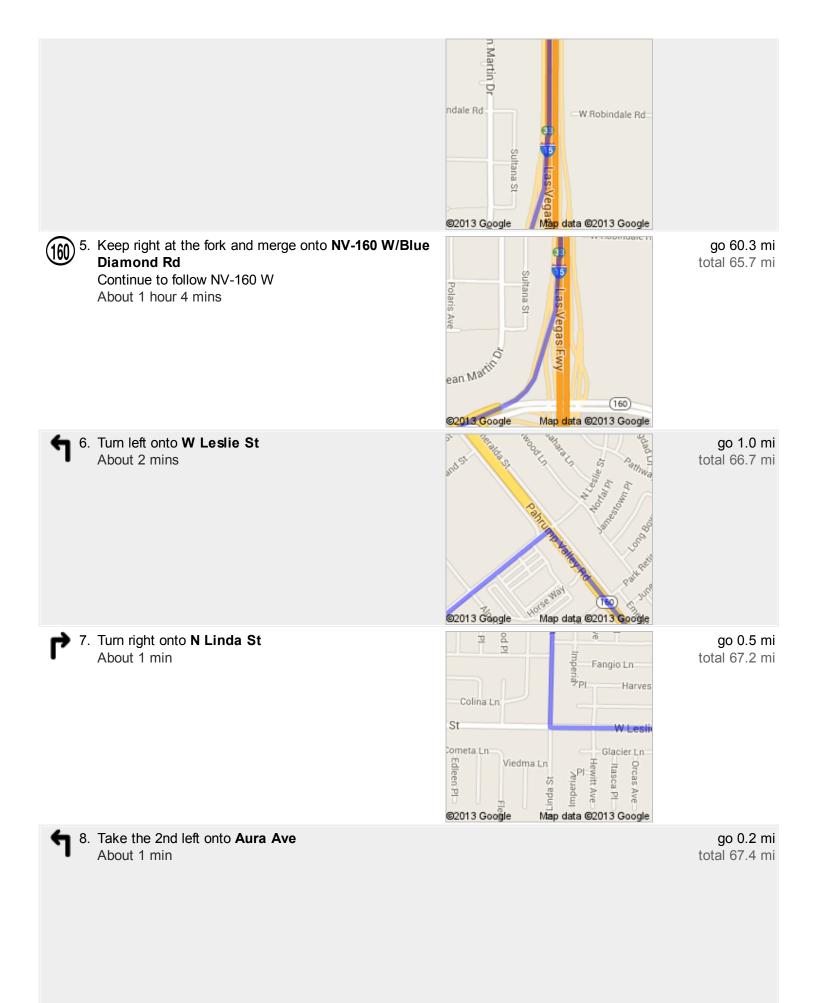

## Directions to Edleen PI 67.5 mi – about 1 hour 16 mins

Flamingo / E

go 39 ft total 39 ft

go 0.6 mi total 0.6 mi

 Turn left to merge onto I-15 S toward Los Angeles About 4 mins

go 4.6 mi total 5.1 mi

7

4. Take exit 33 toward NV-160 W/Blue Diamond Rd