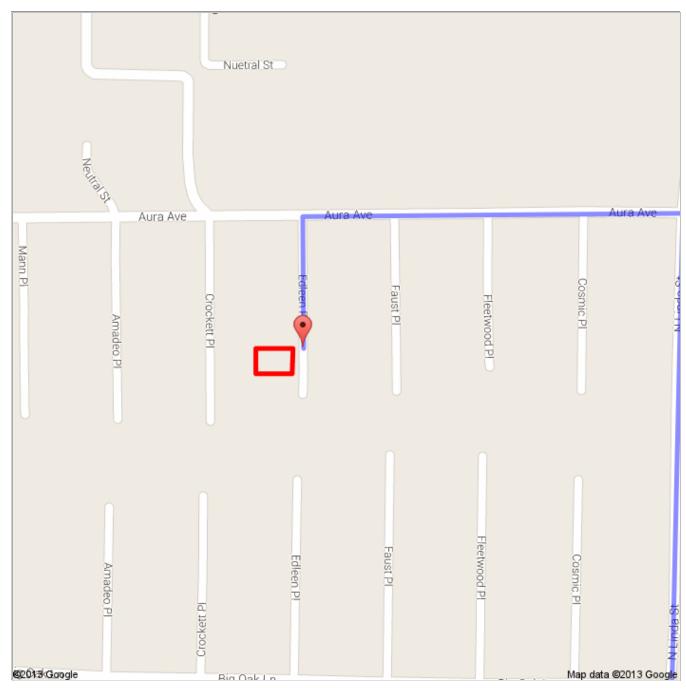

## Directions to Edleen PI 67.5 mi – about 1 hour 16 mins

Flamingo / E

go 39 ft total 39 ft

go 0.6 mi total 0.6 mi

 Turn left to merge onto I-15 S toward Los Angeles About 4 mins

go 4.6 mi total 5.1 mi

7

4. Take exit 33 toward NV-160 W/Blue Diamond Rd