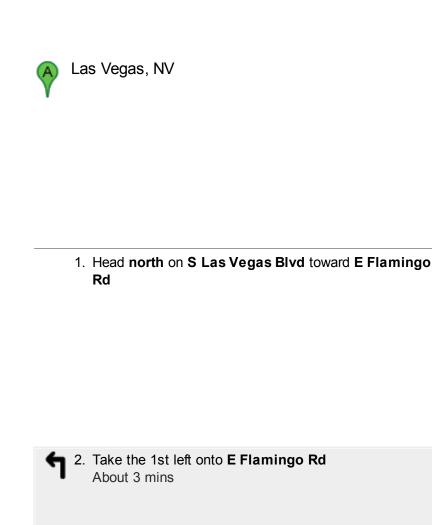

## Directions to Edleen PI 67.5 mi – about 1 hour 16 mins

Flamingo / E

go 39 ft total 39 ft

go 0.6 mi total 0.6 mi

 Turn left to merge onto I-15 S toward Los Angeles About 4 mins

go 4.6 mi total 5.1 mi

7

4. Take exit 33 toward NV-160 W/Blue Diamond Rd