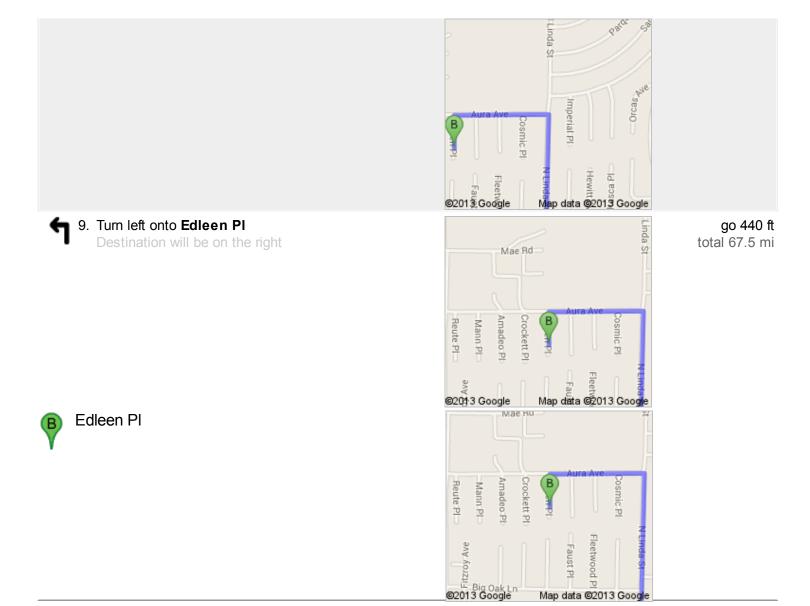

## Directions to Edleen PI 67.5 mi – about 1 hour 16 mins

Flamingo / E

go 39 ft total 39 ft

go 0.6 mi total 0.6 mi

 Turn left to merge onto I-15 S toward Los Angeles About 4 mins

go 4.6 mi total 5.1 mi

7

4. Take exit 33 toward NV-160 W/Blue Diamond Rd