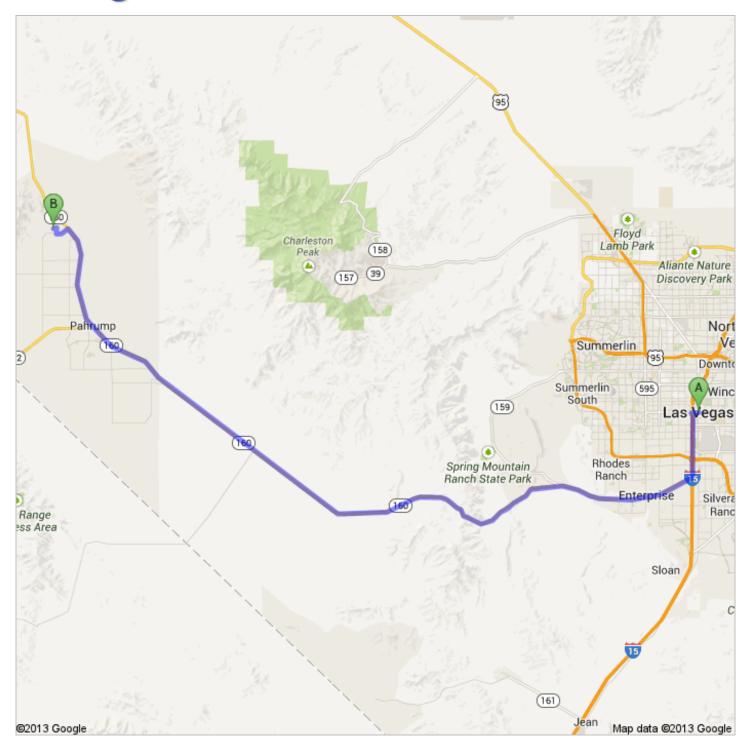

## Directions to Edleen PI 67.5 mi – about 1 hour 16 mins

Flamingo / E

go 39 ft total 39 ft

go 0.6 mi total 0.6 mi

 Turn left to merge onto I-15 S toward Los Angeles About 4 mins

go 4.6 mi total 5.1 mi

7

4. Take exit 33 toward NV-160 W/Blue Diamond Rd