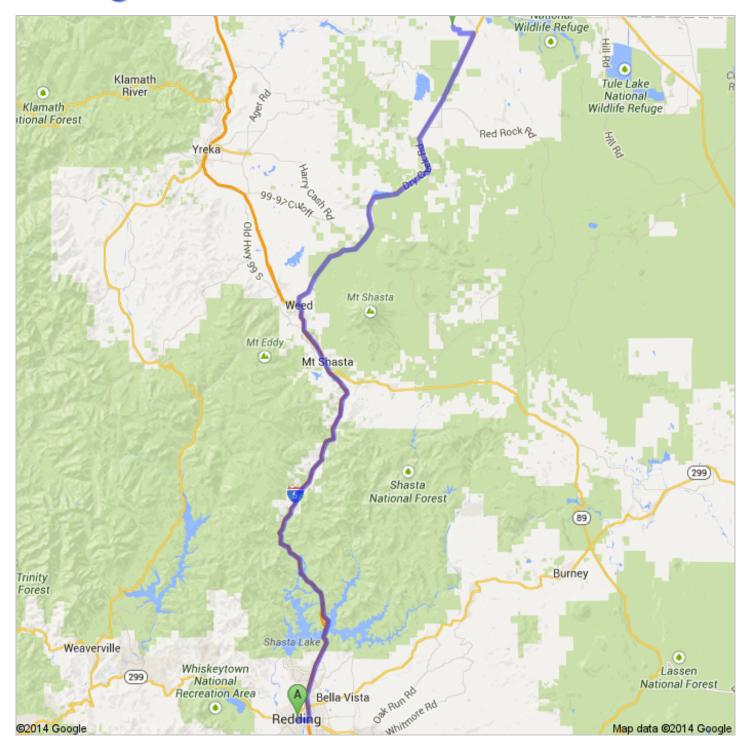

## Directions to Hilltop Rd 125 mi – about 2 hours 8 mins

go 68.7 mi total 70.5 mi

go 443 ft

go 1.7 mi

3. Slight right to merge onto I-5 N toward Weed/ **Portland** About 1 hour 3 mins

go 0.2 mi total 70.7 mi

## 8339DD.kmz

Public · 0 views

Created on Apr 8  $\cdot$  By Bryson  $\cdot$  Updated < 1 minute ago

From: Redding, CA

Driving directions to 41.979357, -121.974966

To: 41.979357, -121.974966