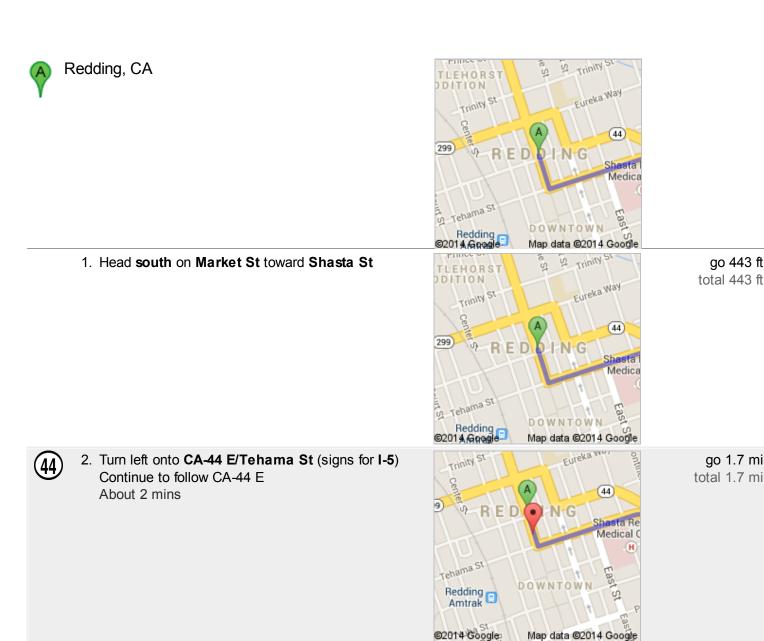

## Directions to Hilltop Rd 125 mi – about 2 hours 8 mins

go 68.7 mi total 70.5 mi

go 443 ft

go 1.7 mi

3. Slight right to merge onto I-5 N toward Weed/ **Portland** About 1 hour 3 mins

go 0.2 mi total 70.7 mi