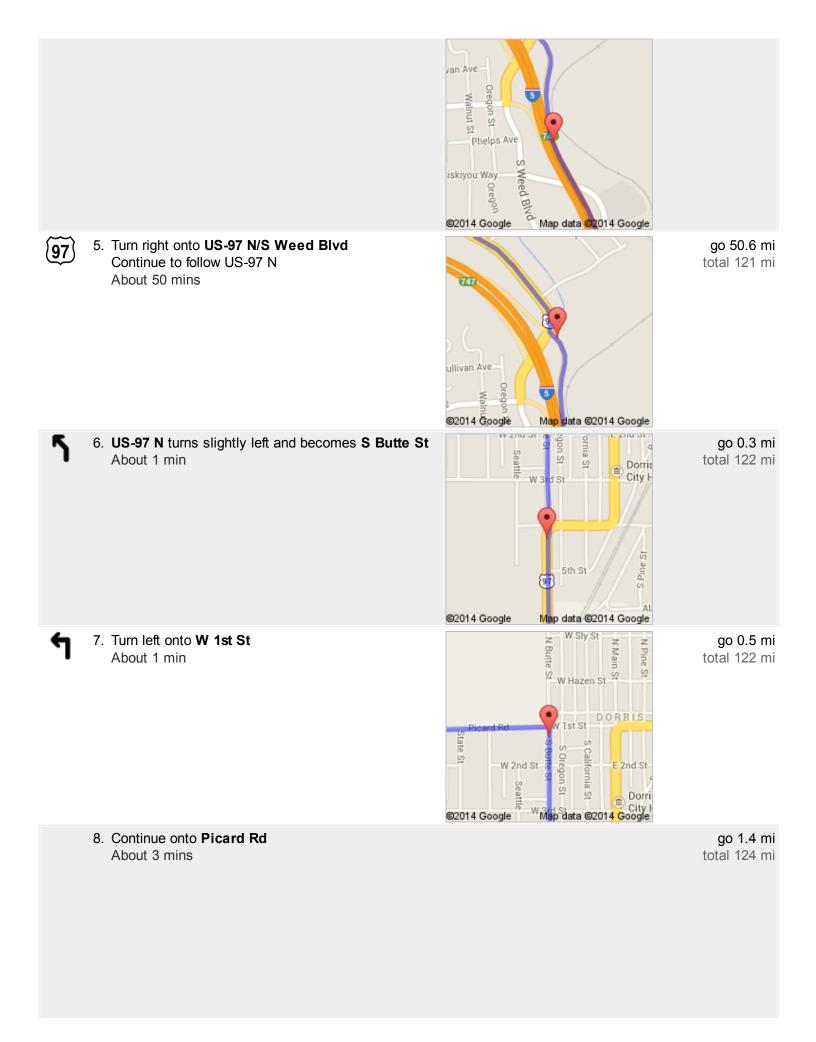

4. Take the US-97 exit toward Central Weed/Klamath Falls

These directions are for planning purposes only. You may find that construction projects, traffic, we eather, or other events may cause conditions to differ from the map results, and you should plan your route accordingly. You must obey all signs or notices regarding your route. Map data ©2014 Google