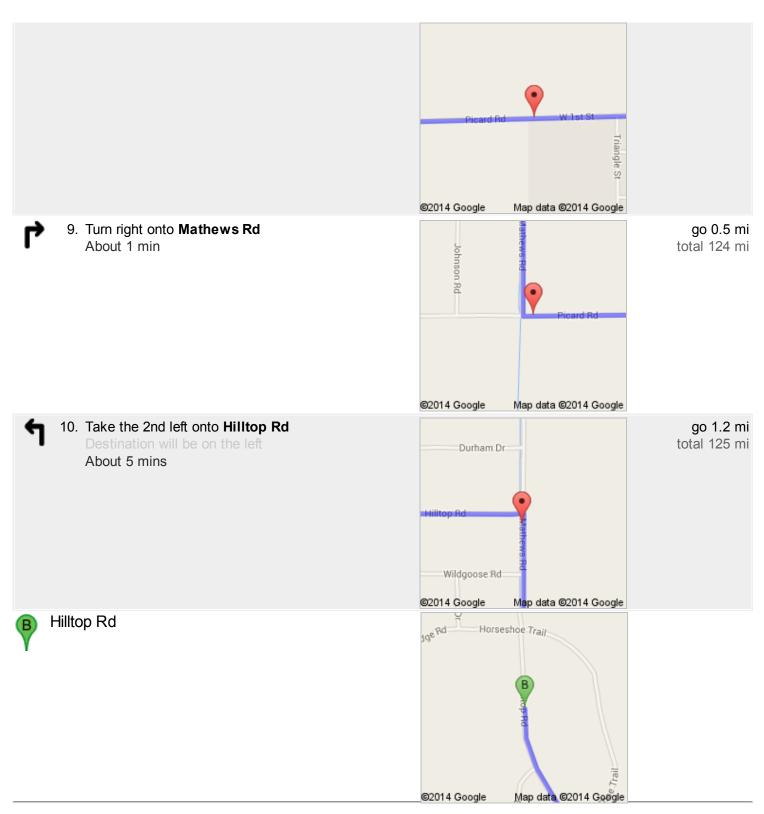

## Directions to Hilltop Rd 125 mi – about 2 hours 8 mins

go 68.7 mi total 70.5 mi

go 443 ft

go 1.7 mi

3. Slight right to merge onto I-5 N toward Weed/ **Portland** About 1 hour 3 mins

go 0.2 mi total 70.7 mi