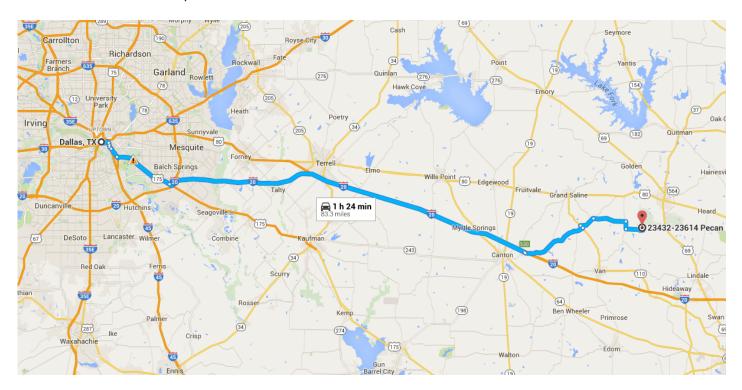

### Directions from Dallas, TX to 23432-23614 Pecan Dr

# Follow US-175 E and I-20 E to W Interstate 20 in Van Zandt County. Take exit 530 from I-20 E

61.6 mi / 54 min Continue onto I-45 S 0.3 mi 10. Use the right 2 lanes to take the S Cesar Chavez Blvd exit 0.3 mi 11. Keep **left** to continue toward **US-175** E 12. Continue onto US-175 E 1.4 mi 13. Keep right at the fork to stay on US-175 E, follow signs for Kaufman 8.4 mi 14. Take the exit onto I-20 E 50.8 mi 15. Take exit 530 toward Farm to Market Rd 1255

## Take FM1255 E, Farm To Market 857 and County Rd 455 to Pecan Dr in Smith County

443 ft

0.1 mi

|            |     | 20.2 m                            | i / 26 min          |
|------------|-----|-----------------------------------|---------------------|
| *          | 16. | Merge onto <b>W Interstate 20</b> | 0.1 mi              |
| 4          | 17. | Turn left onto FM1255 E           | 0.1 mi              |
| 4          | 18. | Turn left onto TX-110 N           | 0.5 mi              |
| <b>L</b> → | 19. | Turn right onto FM1255 E          | 2.1 mi              |
| Ļ          | 20. | Turn right onto Farm To Market 8  | <b>57</b><br>4.5 mi |
| Ļ          | 21. | Turn right onto FM1253 S          | 1.0 mi              |
| 4          | 22. | Turn left onto County Rd 455      | 2.4 mi              |
| 4          | 23. | Turn left onto Live Oak Dr        | _:                  |