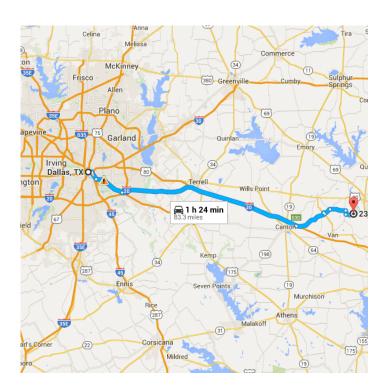

# Follow US-175 E and I-20 E to W Interstate 20 in Van Zandt County. Take exit 530 from I-20 E

61.6 mi / 54 min Continue onto I-45 S 0.3 mi 10. Use the right 2 lanes to take the S Cesar Chavez Blvd exit 0.3 mi 11. Keep **left** to continue toward **US-175** E 12. Continue onto US-175 E 1.4 mi 13. Keep right at the fork to stay on US-175 E, follow signs for Kaufman 8.4 mi 14. Take the exit onto I-20 E 50.8 mi 15. Take exit 530 toward Farm to Market Rd 1255