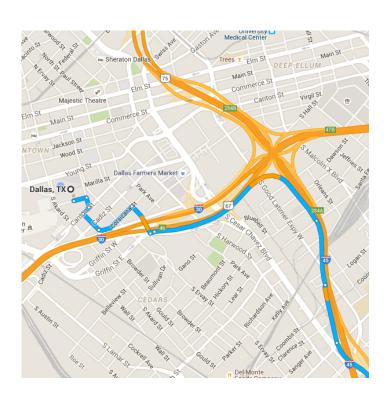

#### Get on I-45 S from Corsicana St

| Get        | OH | 1-43 3 HOTH COISICANA St                                                 |         |
|------------|----|--------------------------------------------------------------------------|---------|
|            |    | 1.4 mi                                                                   | / 4 min |
| 1          | 1. | Head <b>east</b> toward <b>Browder St</b>                                | 299 ft  |
| Ļ          | 2. | Turn right onto Browder St                                               | 240 ft  |
| Γ*         | 3. | Turn <b>right</b> onto <b>Canton St</b>                                  | 197 ft  |
| 4          | 4. | Turn left onto Browder St                                                | 0.1 mi  |
| 1          | 5. | Browder St turns slightly left and bed<br>Corsicana St                   |         |
|            |    |                                                                          | 0.2 mi  |
| <b>L</b> → | 6. | Turn right onto South St. Paul Street                                    |         |
|            |    |                                                                          | 0.1 mi  |
| *          | 7. | Use the middle lane to turn <b>left</b> onto <b>Interstate 30</b> E ramp | the     |
|            |    |                                                                          | 105 ft  |

Keep right at the fork, follow signs for I-45