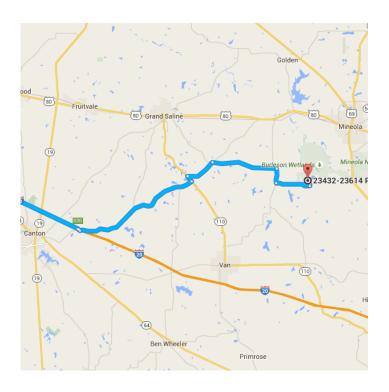

## Take FM1255 E, Farm To Market 857 and County Rd 455 to Pecan Dr in Smith County

443 ft

0.1 mi

|            |     | 20.2 m                            | i / 26 min          |
|------------|-----|-----------------------------------|---------------------|
| *          | 16. | Merge onto <b>W Interstate 20</b> | 0.1 mi              |
| 4          | 17. | Turn left onto FM1255 E           | 0.1 mi              |
| 4          | 18. | Turn left onto TX-110 N           | 0.5 mi              |
| <b>L</b> → | 19. | Turn right onto FM1255 E          | 2.1 mi              |
| Ļ          | 20. | Turn right onto Farm To Market 8  | <b>57</b><br>4.5 mi |
| Ļ          | 21. | Turn right onto FM1253 S          | 1.0 mi              |
| 4          | 22. | Turn left onto County Rd 455      | 2.4 mi              |
| 4          | 23. | Turn left onto Live Oak Dr        | _:                  |

- 24. Turn left onto Dogwood Trail

   0.1 mi

   25. Turn right onto Pecan Dr

   Destination will be on the right
   0.2 mi
- o 23432-23614 Pecan Dr

Mineola, TX 75773

These directions are for planning purposes only. You may find that construction projects, traffic, weather, or other events may cause conditions to differ from the map results, and you should plan your route accordingly. You must obey all signs or notices regarding your route.