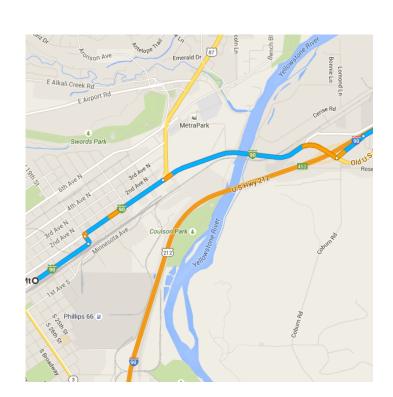

# o Billings, Mt

Get on I-90 E in Lockwood from 1st Ave N and I-90BUS E

2.8 mi / 6 min

| 1 | 1. | Head northeast on Montana Ave to 23rd St     | ward <b>N</b> |
|---|----|----------------------------------------------|---------------|
|   |    |                                              | _ 0.5 mi      |
| 4 | 2. | Turn left onto N 18th St                     | 354 ft        |
| Ļ | 3. | Turn right onto 1st Ave N                    | _ 0.7 mi      |
| 1 | 4. | Continue straight onto I-90BUS E             | = 0.7 mi      |
| * | 5. | Turn <b>left</b> to merge onto <b>I-90 E</b> | _ 0.2 mi      |
|   |    |                                              | 0.2 1111      |