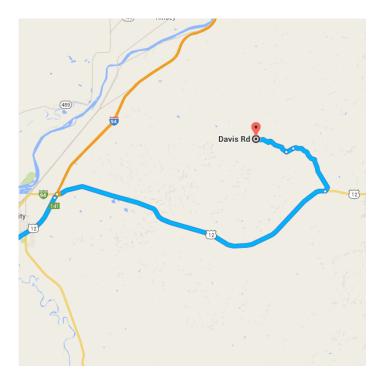

#### Continue on US-12 E. Drive to Davis Rd

\_ 23.3 mi / 43 min

| Þ  | 9. Turn right onto US-12 E                 | 170                   |
|----|--------------------------------------------|-----------------------|
| 4  | 10. Turn left                              | — 17.2 mi<br>— 3.5 mi |
| 1  | 11. Continue onto Wolf Creek Rd            | 0.4 mi                |
| Γ* | 12. Turn <b>right</b> onto <b>Davis Rd</b> | 2.1 mi                |

## Davis Rd

Miles City, Mt 59301

These directions are for planning purposes only. You may find that construction projects, traffic, weather, or other events may cause conditions to differ from the map results, and you should plan your route accordingly. You must obey all signs or notices regarding your route.