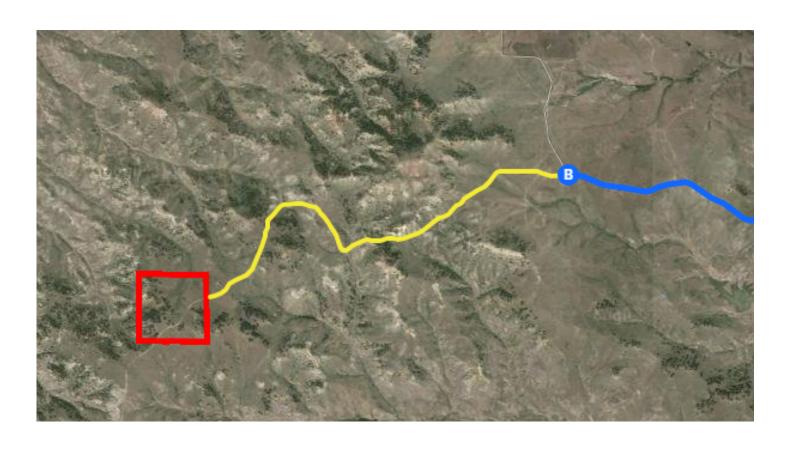

#### Continue on US-12 E. Drive to Davis Rd

\_ 23.3 mi / 43 min

| Þ  | 9. Turn right onto US-12 E                 | 170                   |
|----|--------------------------------------------|-----------------------|
| 4  | 10. Turn left                              | — 17.2 mi<br>— 3.5 mi |
| 1  | 11. Continue onto Wolf Creek Rd            | 0.4 mi                |
| Γ* | 12. Turn <b>right</b> onto <b>Davis Rd</b> | 2.1 mi                |

### **Continued Directions**

At the end of the Google Earth directions continue left along the dirt road. At 480 feet continue straight. Continue following the dirt road for another 1.50 miles to the SE corner of the property.