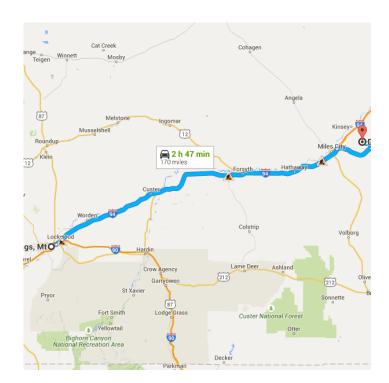

Follow I-94 E to US-12 E in Custer County.

Take exit 141 from I-94 E

| *        | 6. | Merge onto I-90 E                   | _ 3.2 mi  |
|----------|----|-------------------------------------|-----------|
| 4        | 7. | Keep left to continue on I-94 E     | 140 mi    |
| <b>/</b> | 8. | Take exit 141 for US-12 E toward Mi | 1 10 1111 |
|          |    |                                     | 0.2 mi    |