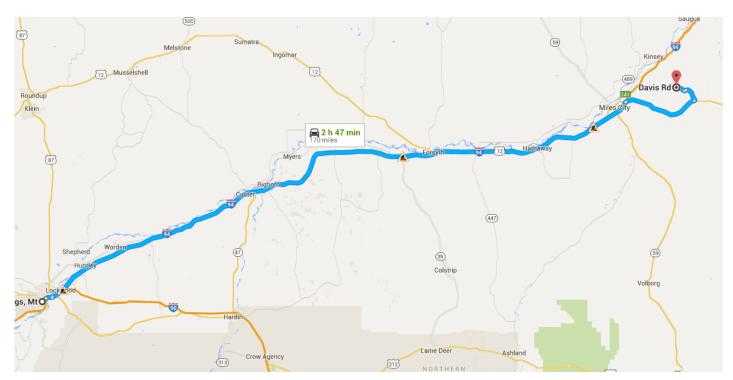

### Directions from Billings, Mt to Davis Rd

Follow I-94 E to US-12 E in Custer County.

Take exit 141 from I-94 E

| *        | 6. | Merge onto I-90 E                   | _ 3.2 mi  |
|----------|----|-------------------------------------|-----------|
| 4        | 7. | Keep left to continue on I-94 E     | 140 mi    |
| <b>/</b> | 8. | Take exit 141 for US-12 E toward Mi | 1 10 1111 |
|          |    |                                     | 0.2 mi    |

#### Continue on US-12 E. Drive to Davis Rd

\_ 23.3 mi / 43 min

| Þ  | 9. Turn right onto US-12 E                 | 170                   |
|----|--------------------------------------------|-----------------------|
| 4  | 10. Turn left                              | — 17.2 mi<br>— 3.5 mi |
| 1  | 11. Continue onto Wolf Creek Rd            | 0.4 mi                |
| Γ* | 12. Turn <b>right</b> onto <b>Davis Rd</b> | 2.1 mi                |