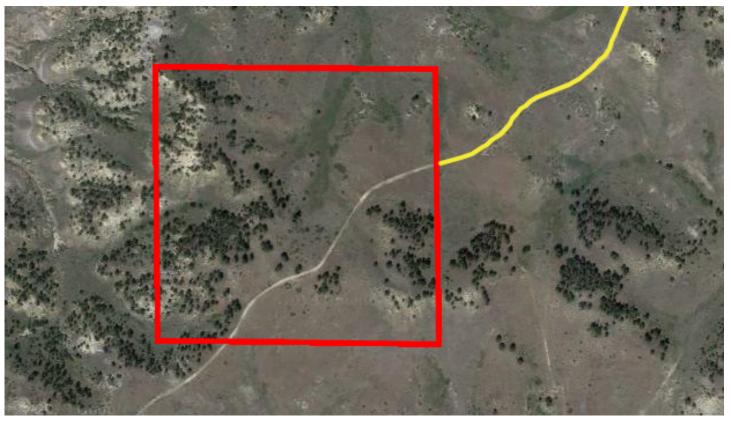

### **Continued Directions**

At the end of the Google Earth directions continue left along the dirt road. At 480 feet continue straight. Continue following the dirt road for another 1.50 miles to the SE corner of the property.